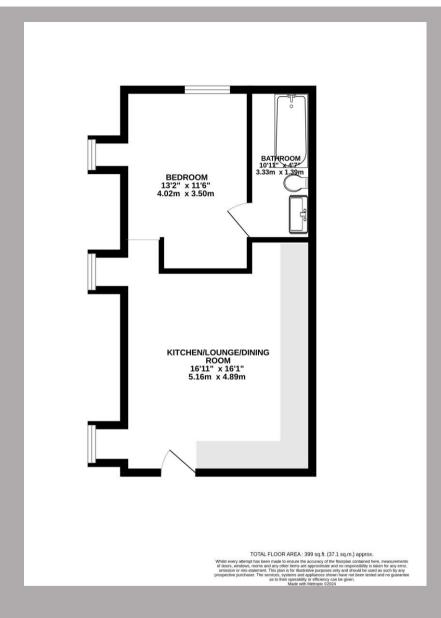

Offered for sale with no onward chain is this beautifully presented studio apartment situated in the centre of Harpenden in the highly sought after Gleneagle Manor.

Accessed via a secure entry phone system, this property is found on the second floor, with the accommodation comprising an open plan kitchen/living space with a separate bedroom area and modern bathroom. The development sits withiin beautifully landscaped communal gardens and further benefits from a private parking space.

Gleneagle Manor is situated in Harpenden town centre a short walk from the High Street and mainline railway station.

Energy Rating C Council Tax Band C Leasehold

- Studio Apartment
- No Onward Chain
- Second Floor
- Open Plan Kitchen/Living Space
- Separate Bedroom Area
- Modern Bathroom
- Beautiful Landscaped Communal Gardens
- Private Parking Space
- Approx. 4.4% yield