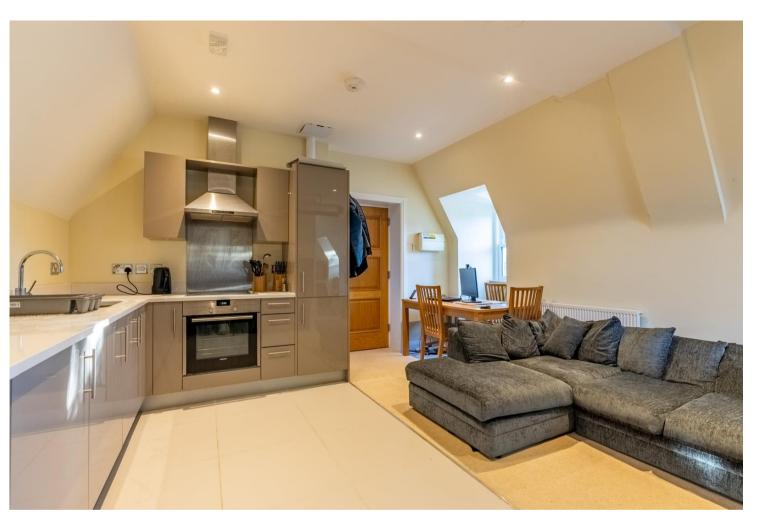

Offered for sale with no onward chain is this beautifully presented studio apartment situated in the centre of Harpenden in the highly sought after Gleneagle Manor.

Accessed via a secure entry phone system, this property is found on the second floor, with the accommodation comprising an open plan kitchen/living space with a separate bedroom area and modern bathroom. The development sits withiin beautifully landscaped communal gardens and further benefits from a private parking space.

Gleneagle Manor is situated in Harpenden town centre a short walk from the High Street and mainline railway station.

Energy Rating C Council Tax Band C Leasehold

- Studio Apartment
- No Onward Chain
- Second Floor
- Open Plan Kitchen/Living Space
- Separate Bedroom Area
- Modern Bathroom
- Beautiful Landscaped Communal Gardens
- Private Parking Space
- Approx. 4.4% yield