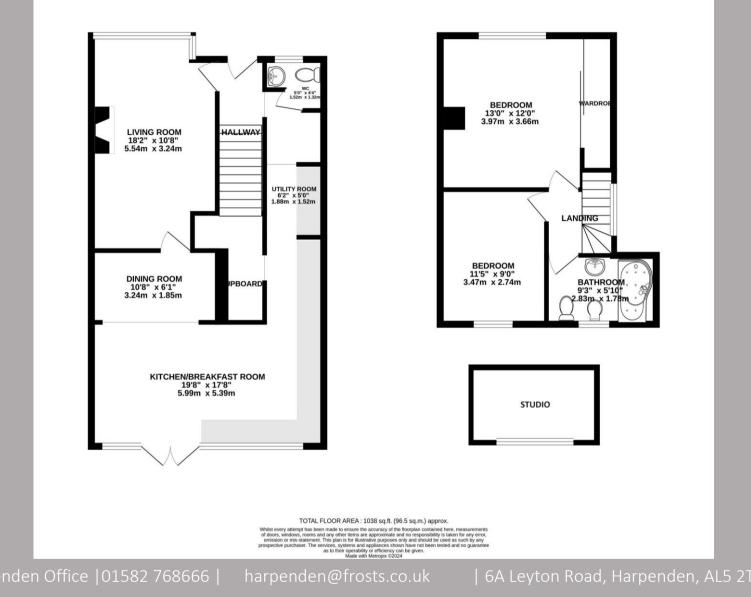

On the ground floor there is a living room to the front which leads through to the dining area and the extended kitchen/breakfast room, whilst on the first floor there are two double bedrooms and a family bathroom. Outside the house there is a driveway to the front providing off street parking, whilst to the rear is a pretty and mature garden.

## Features

- Two Double Bedrooms
- Quiet Cul De Sac Location
- Easy Reach of Outstanding Schools
- Living Room and Dining Area
- Extended Kitchen/Breakfast Room
- Family Bathroom and Ground Floor WC
- Driveway
- Pretty and Mature Rear Garden
- Studio in Garden