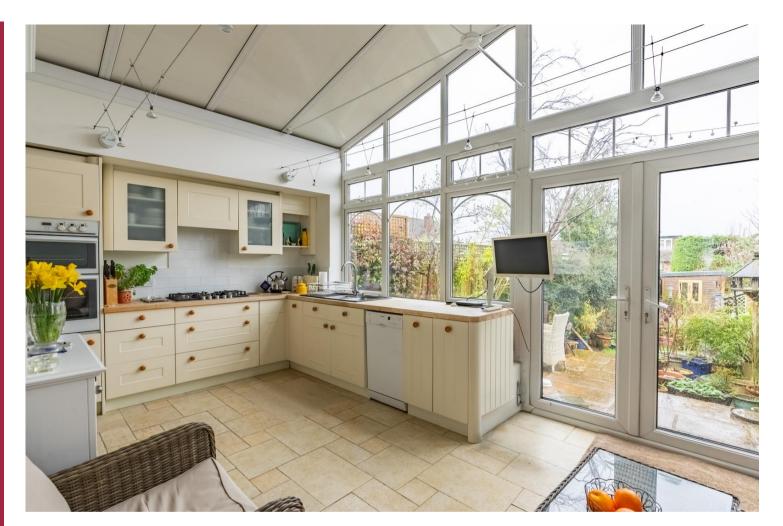

On the ground floor there is a living room to the front which leads through to the dining area and the extended kitchen/breakfast room, whilst on the first floor there are two double bedrooms and a family bathroom. Outside the house there is a driveway to the front providing off street parking, whilst to the rear is a pretty and mature garden.

## Features

- Two Double Bedrooms
- Quiet Cul De Sac Location
- Easy Reach of Outstanding Schools
- Living Room and Dining Area
- Extended Kitchen/Breakfast Room
- Family Bathroom and Ground Floor WC
- Driveway
- Pretty and Mature Rear Garden
- Studio in Garden