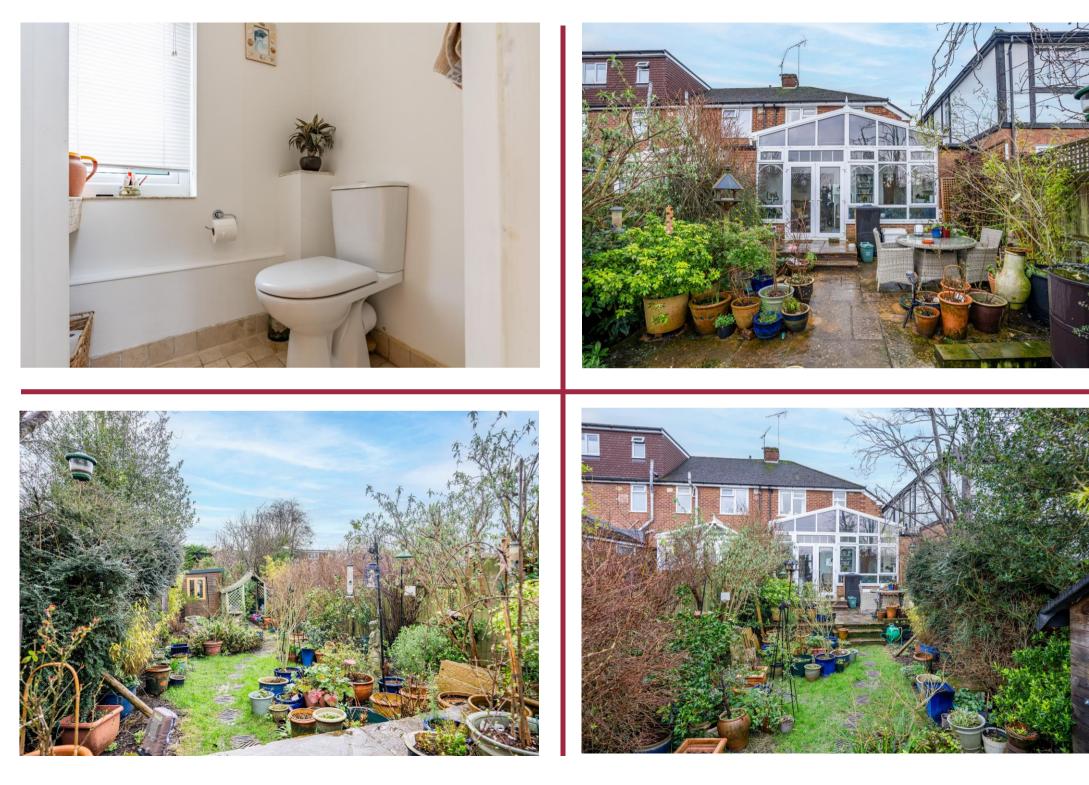

On the ground floor there is a living room to the front which leads through to the dining area and the extended kitchen/breakfast room, whilst on the first floor there are two double bedrooms and a family bathroom. Outside the house there is a driveway to the front providing off street parking, whilst to the rear is a pretty and mature garden.

## Features

- Two Double Bedrooms
- Quiet Cul De Sac Location
- Easy Reach of Outstanding Schools
- Living Room and Dining Area
- Extended Kitchen/Breakfast Room
- Family Bathroom and Ground Floor WC
- Driveway
- Pretty and Mature Rear Garden
- Studio in Garden