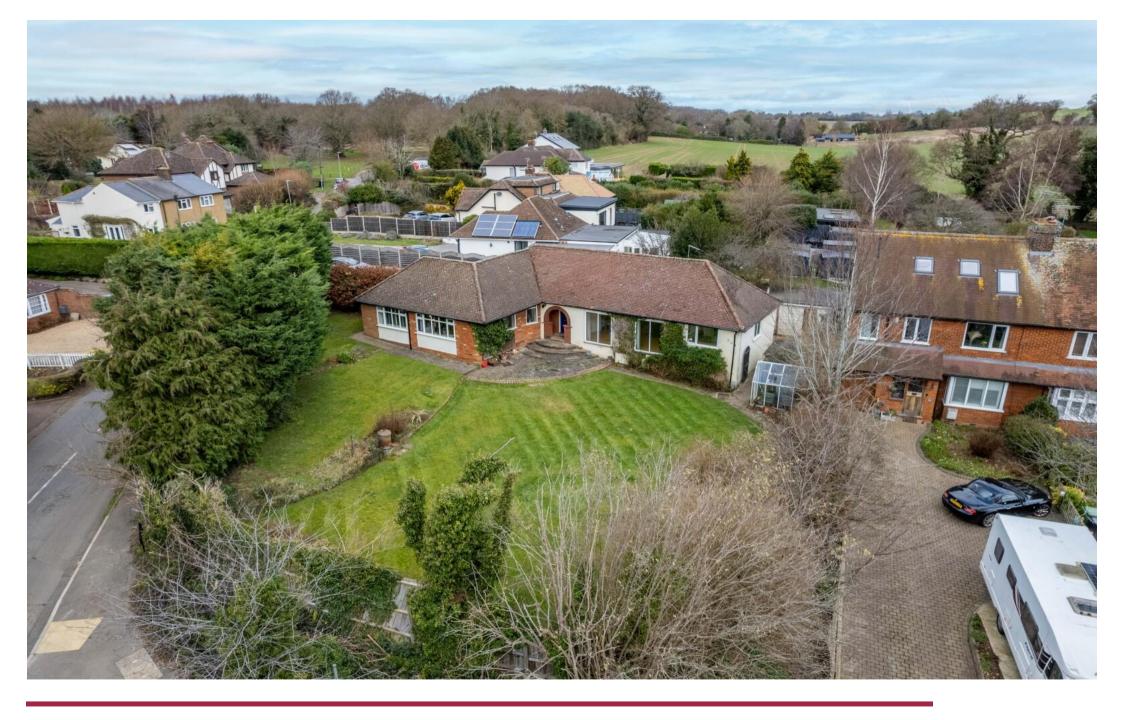

Occupying a generous corner plot and offering scope for further improvement is this four bedroom detached chalet bungalow, ideally located with easy access to both Wheathampstead and Harpenden's highly sought after schools and mainline railway station.

There are three double bedrooms, shower room and study / fifth bedroom whilst the loft has been converted to provide a playroom / bedroom and a family bathroom. Externally the property is positioned withing a generous plot incorporating a large well tended lawn, detached double garage and ample driveway parking.

A four bedroom detached chalet bungalow occupying a generous corner plot.

Scope to Further Extend Subject to the Relevant Planning Permissions.