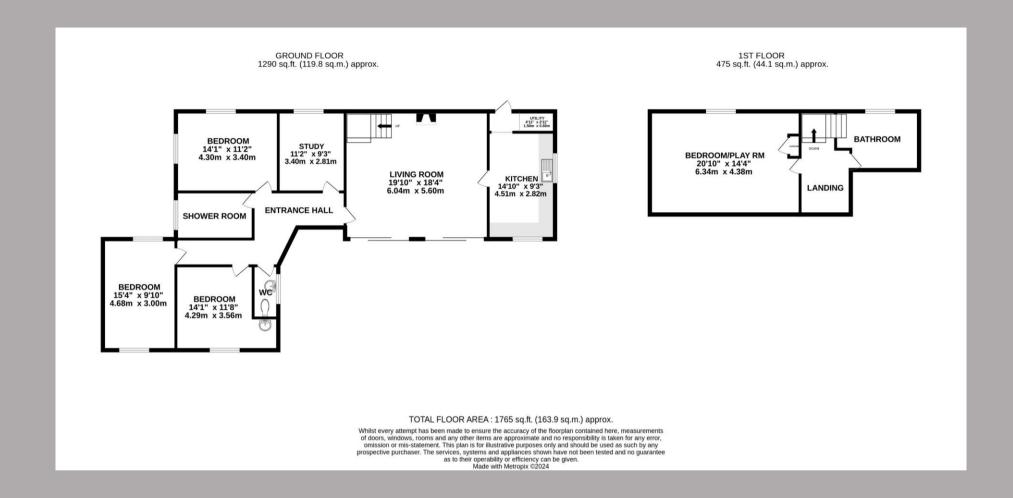

Occupying a generous corner plot and offering scope for further improvement is this four bedroom detached chalet bungalow, ideally located with easy access to both Wheathampstead and Harpenden's highly sought after schools and mainline railway station.

This impressive family home offers flexible living accommodation comprising of an entrance hall, sizable living room with feature fireplace, fitted kitchen / breakfast room, useful utility and cloakroom.

There are three double bedrooms, shower room and study / fifth bedroom whilst the loft has been converted to provide a playroom / bedroom and a family bathroom. Externally the property is positioned withing a generous plot incorporating a large well tended lawn, detached double garage and ample driveway parking.