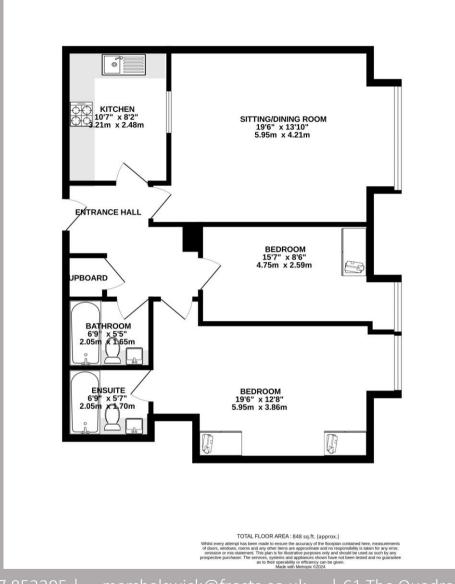

A beautiful two double bedroom first floor apartment located in the heart of the ever popular Napsbury Park development, the property is rear facing and overlooks the communal gardens.

Situated in one of the original buildings, this property comprises of a bright and spacious living/dining room, separate modern fitted kitchen, large main bedroom with fitted wardrobes and en suite bathroom, a further double bedroom with fitted wardrobes and stylish family bathroom.

## Features

- Two Bedrooms
- Two Bathrooms
- One Reception Room
- Separate Kitchen
- Storage Space
- Beautiful Communal Gardens
- Allocated Parking