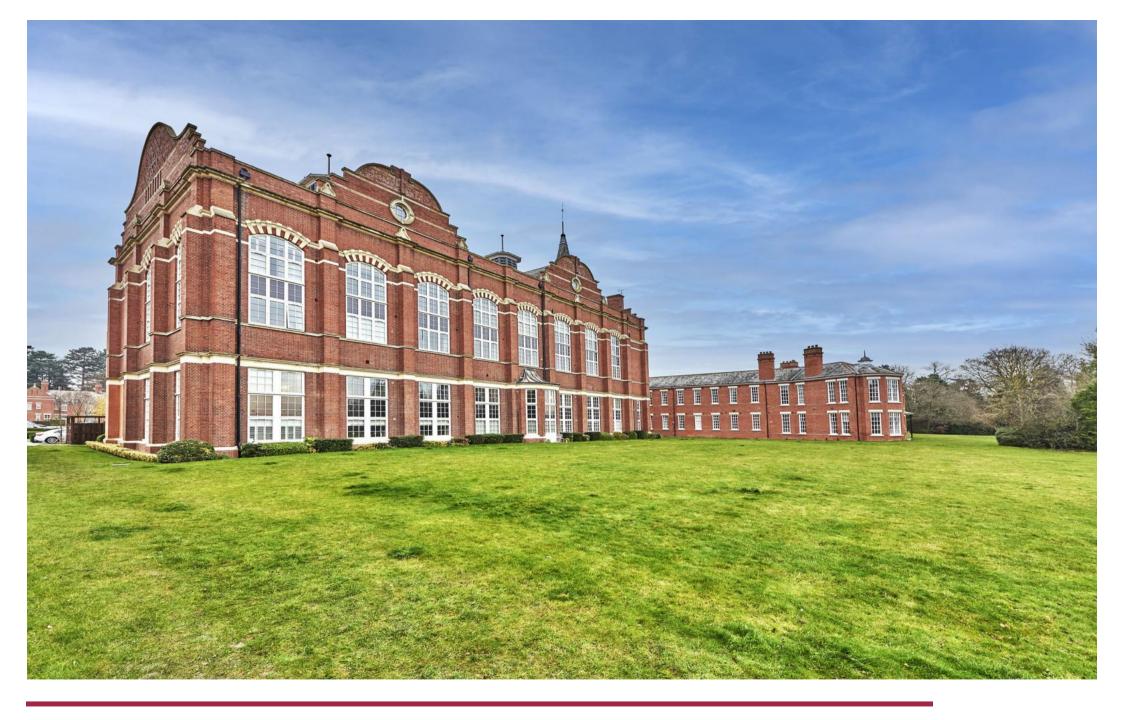

A beautiful two double bedroom first floor apartment located in the heart of the ever popular Napsbury Park development, the property is rear facing and overlooks the communal gardens.

Situated in one of the original buildings, this property comprises of a bright and spacious living/dining room, separate modern fitted kitchen, large main bedroom with fitted wardrobes and en suite bathroom, a further double bedroom with fitted wardrobes and stylish family bathroom.

The property benefits from tall ceilings and has been newly refurbished throughout. There is one allocated parking space and residents also have use of the mature, well maintained communal areas that surround the development.

Napsbury Park can be found on the south side of St. Albans and provides easy access to the main road and motorway network, as well as the St. Albans city centre with its comprehensive range of shopping and leisure facilities including mainline railway linking St. Albans with London St Pancras.