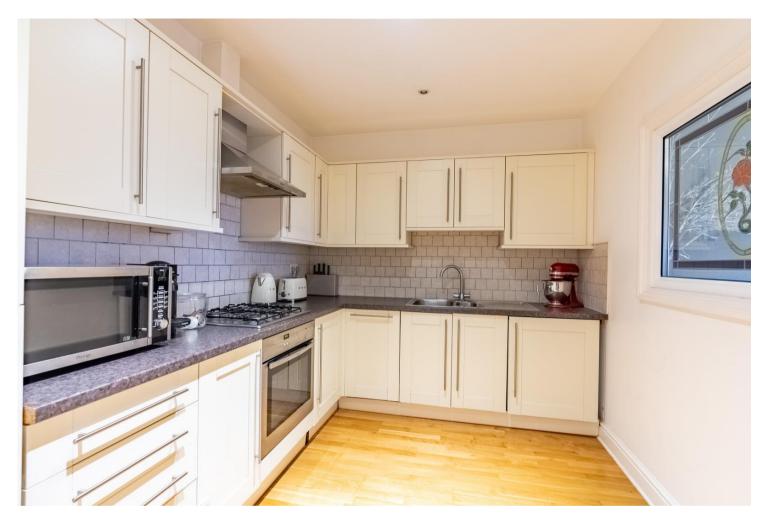

A beautiful two double bedroom first floor apartment located in the heart of the ever popular Napsbury Park development, the property is rear facing and overlooks the communal gardens.

Situated in one of the original buildings, this property comprises of a bright and spacious living/dining room, separate modern fitted kitchen, large main bedroom with fitted wardrobes and en suite bathroom, a further double bedroom with fitted wardrobes and stylish family bathroom.