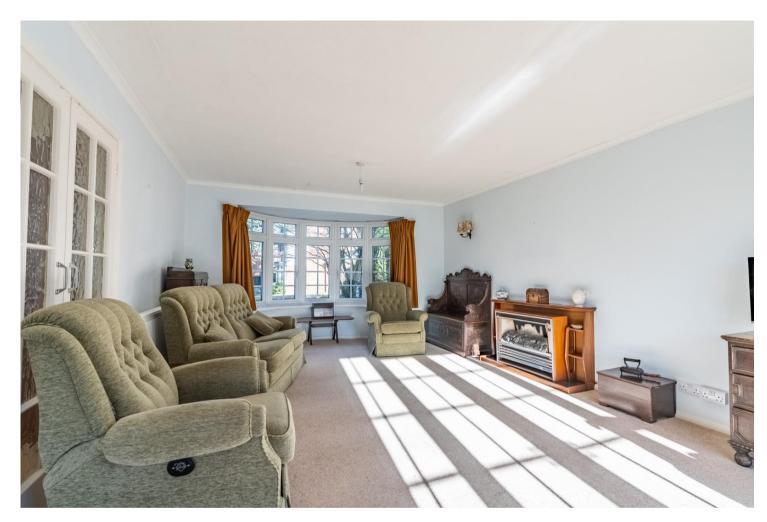

Currently the property comprises of an inviting entrance hallway that leads to an impressive living /dining room. A further reception room would make a perfect home office / study and other features include a fitted kitchen, utility room and cloakroom. On the first floor the principal bedroom benefits from a refitted en-suite shower room, there are three further good size bedrooms and a family bathroom. Externally the front garden provides ample driveway parking and access to a double garage whilst the private rear garden offers further scope to extend the property further and incorporates an array of well stocked beds along with a well-tended lawn.

## Features

- Four Bedrooms
- Two Reception Rooms
- Kitchen/Breakfast Room
- Utility Room
- First Floor Bathroom
- En-Suite Shower Room
- Front & Rear Gardens
- Double Garage

Bright and spacious throughout.