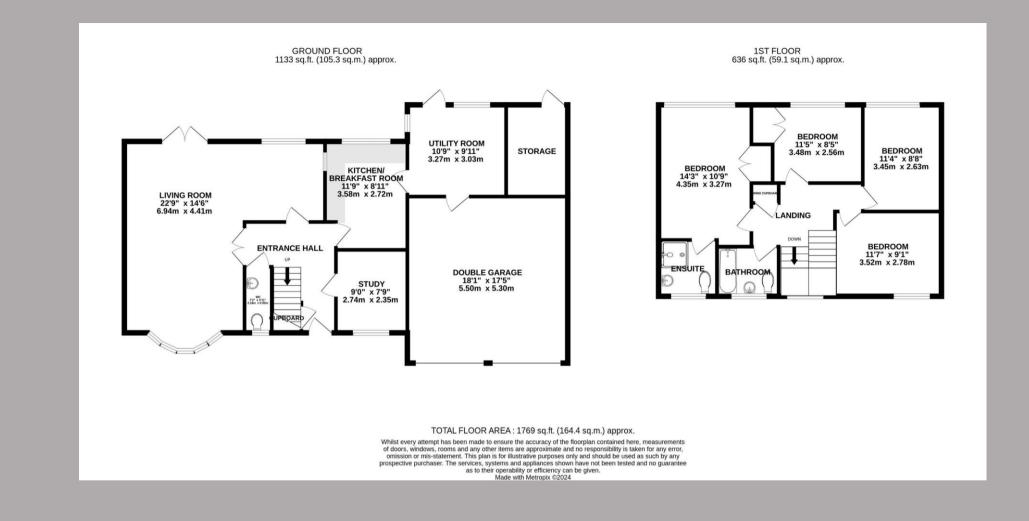

Currently the property comprises of an inviting entrance hallway that leads to an impressive living /dining room. A further reception room would make a perfect home office / study and other features include a fitted kitchen, utility room and cloakroom. On the first floor the principal bedroom benefits from a refitted en-suite shower room, there are three further good size bedrooms and a family bathroom. Externally the front garden provides ample driveway parking and access to a double garage whilst the private rear garden offers further scope to extend the property further and incorporates an array of well stocked beds along with a well-tended lawn.

## Features

- Four Bedrooms
- Two Reception Rooms
- Kitchen/Breakfast Room
- Utility Room
- First Floor Bathroom
- En-Suite Shower Room
- Front & Rear Gardens
- Double Garage

Bright and spacious throughout.