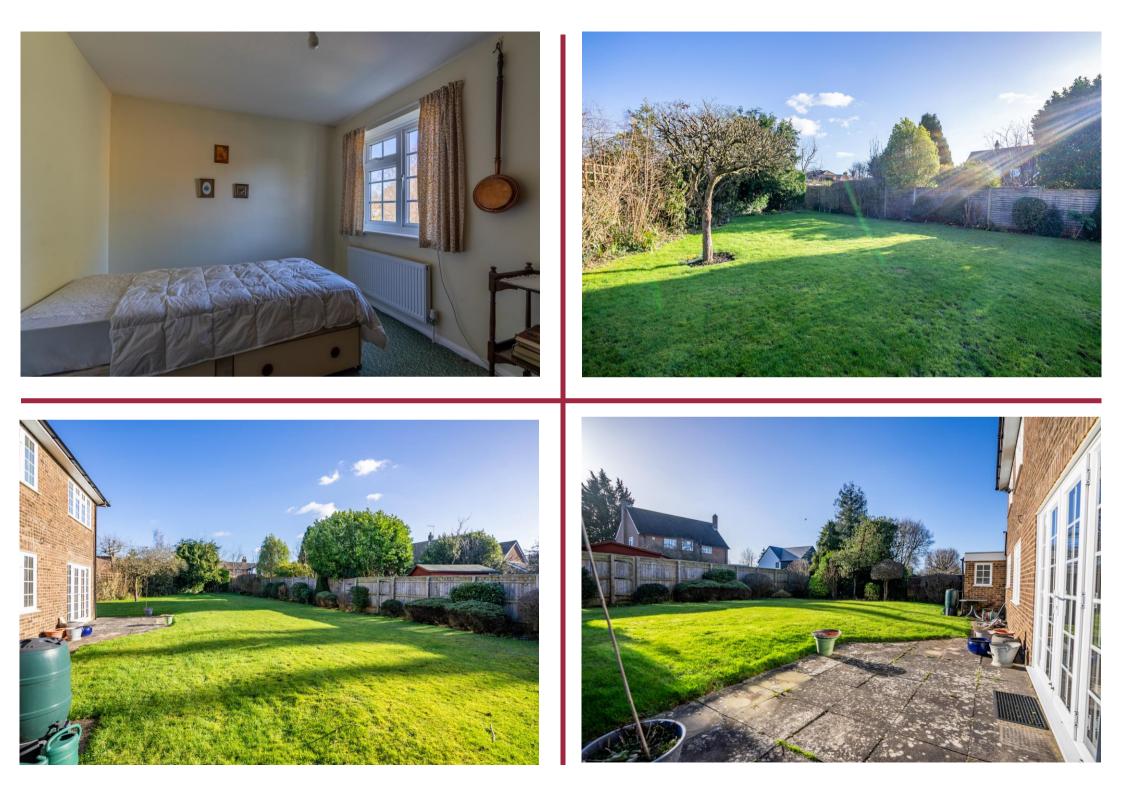

Currently the property comprises of an inviting entrance hallway that leads to an impressive living /dining room. A further reception room would make a perfect home office / study and other features include a fitted kitchen, utility room and cloakroom. On the first floor the principal bedroom benefits from a refitted en-suite shower room, there are three further good size bedrooms and a family bathroom. Externally the front garden provides ample driveway parking and access to a double garage whilst the private rear garden offers further scope to extend the property further and incorporates an array of well stocked beds along with a well-tended lawn.

Wonderful front & rear gardens with a double garage.