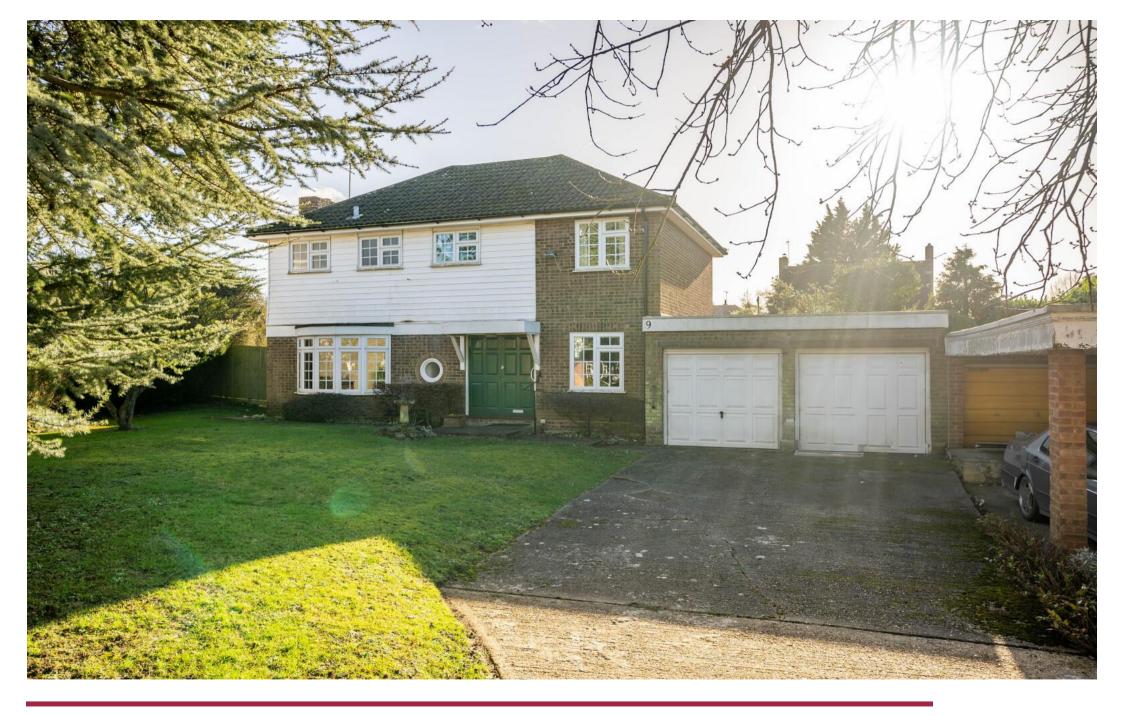

Burton Close, Wheathampstead, AL4 8LU

Guide Price £1,325,000

Freehold

Frost's

Set within a peaceful cul de sac in the highly sought after Gustard Wood, this attractive double-fronted detached family home occupies a generous sized plot and is being sold chain free.

Currently the property comprises of an inviting entrance hallway that leads to an impressive living /dining room. A further reception room would make a perfect home office / study and other features include a fitted kitchen, utility room and cloakroom. On the first floor the principal bedroom benefits from a refitted en-suite shower room, there are three further good size bedrooms and a family bathroom. Externally the front garden provides ample driveway parking and access to a double garage whilst the private rear garden offers further scope to extend the property further and incorporates an array of well stocked beds along with a well-tended lawn.

Wonderful front & rear gardens with a double garage.