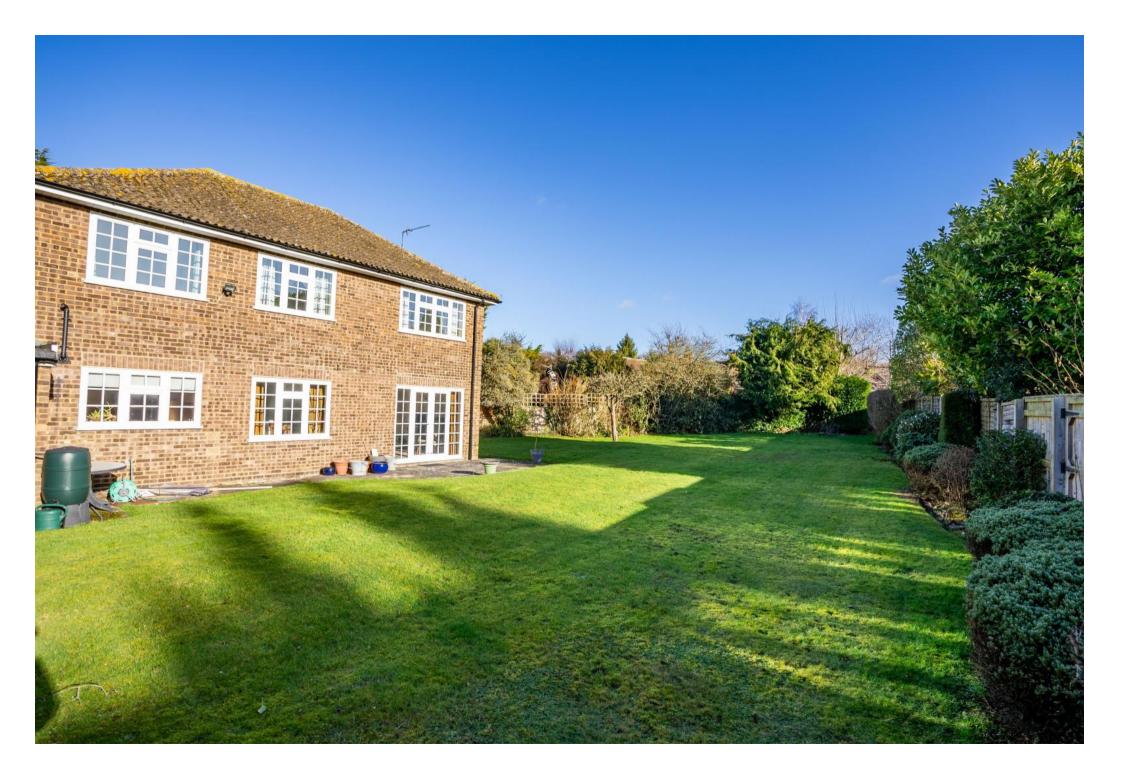

Currently the property comprises of an inviting entrance hallway that leads to an impressive living /dining room. A further reception room would make a perfect home office / study and other features include a fitted kitchen, utility room and cloakroom. On the first floor the principal bedroom benefits from a refitted en-suite shower room, there are three further good size bedrooms and a family bathroom. Externally the front garden provides ample driveway parking and access to a double garage whilst the private rear garden offers further scope to extend the property further and incorporates an array of well stocked beds along with a well-tended lawn.

Wonderful front & rear gardens with a double garage.