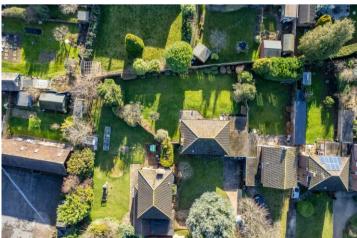

Currently the property comprises of an inviting entrance hallway that leads to an impressive living /dining room. A further reception room would make a perfect home office / study and other features include a fitted kitchen, utility room and cloakroom. On the first floor the principal bedroom benefits from a refitted en-suite shower room, there are three further good size bedrooms and a family bathroom. Externally the front garden provides ample driveway parking and access to a double garage whilst the private rear garden offers further scope to extend the property further and incorporates an array of well stocked beds along with a well-tended lawn.

Wonderful front & rear gardens with a double garage.