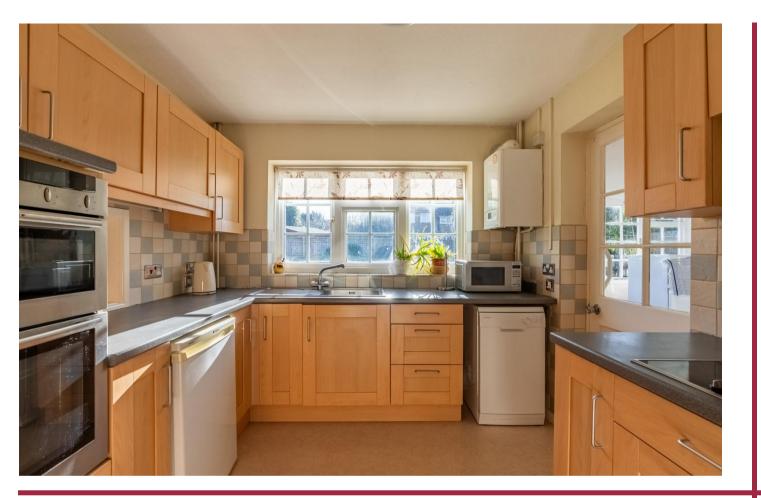

Currently the property comprises of an inviting entrance hallway that leads to an impressive living /dining room. A further reception room would make a perfect home office / study and other features include a fitted kitchen, utility room and cloakroom. On the first floor the principal bedroom benefits from a refitted en-suite shower room, there are three further good size bedrooms and a family bathroom. Externally the front garden provides ample driveway parking and access to a double garage whilst the private rear garden offers further scope to extend the property further and incorporates an array of well stocked beds along with a well-tended lawn.

## Features

- Four Bedrooms
- Two Reception Rooms
- Kitchen/Breakfast Room
- Utility Room
- First Floor Bathroom
- En-Suite Shower Room
- Front & Rear Gardens
- Double Garage

Bright and spacious throughout.