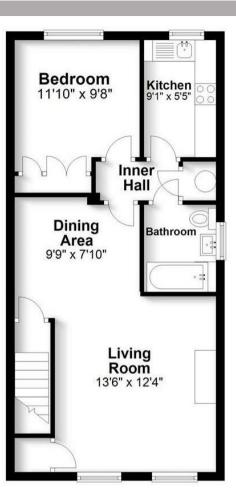

## **First Floor** Approx. 516.9 sq. feet

Whilst every attempt has been made to ensure the accuracy of the floorplan contained here, measurements of doors, windows, rooms and any other items are approximate and no responsibility is taken for any error, omission or mis-statement. This plan is for illustrative purposes only and should be used as such by any prospective purchaser. The services, systems and appliances shown have not been tested and no guarantee as to their operability or efficiency can be given. Made with Metropix ©2024