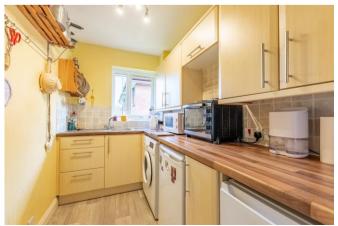

There is a private front door opening into an entrance lobby with stairs to the first floor, which could easily have an electric stairlift fitted, there is a large living room with separate dining area, fitted kitchen, double bedroom with fitted wardrobes, and a separate bathroom. This property also benefits from electric storage heating in the living room and bedroom, double glazing, and picturesque views of the beautiful communal gardens. Residents will enjoy the communal facilities, including a spacious lounge, fully equipped kitchen, laundry services, and dedicated parking within the meticulously landscaped grounds.