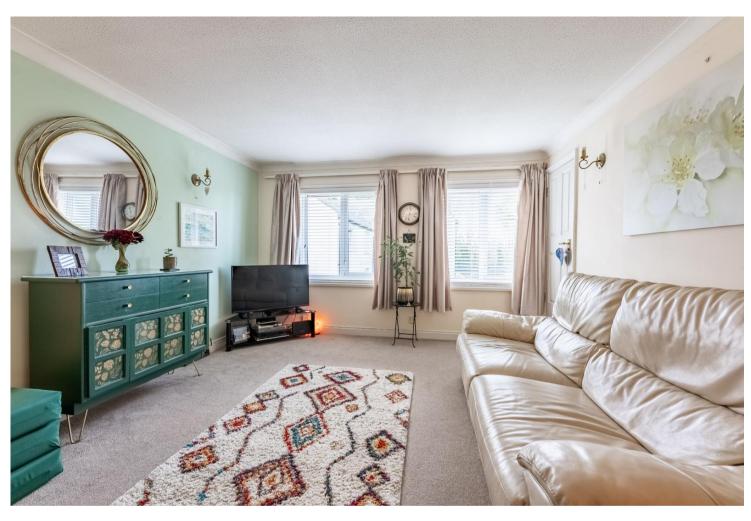

There is a private front door opening into an entrance lobby with stairs to the first floor, which could easily have an electric stairlift fitted, there is a large living room with separate dining area, fitted kitchen, double bedroom with fitted wardrobes, and a separate bathroom. This property also benefits from electric storage heating in the living room and bedroom, double glazing, and picturesque views of the beautiful communal gardens. Residents will enjoy the communal facilities, including a spacious lounge, fully equipped kitchen, laundry services, and dedicated parking within the meticulously landscaped grounds.