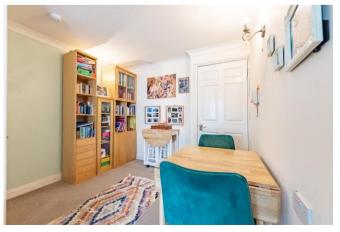

There is a private front door opening into an entrance lobby with stairs to the first floor, which could easily have an electric stairlift fitted, there is a large living room with separate dining area, fitted kitchen, double bedroom with fitted wardrobes, and a separate bathroom. This property also benefits from electric storage heating in the living room and bedroom, double glazing, and picturesque views of the beautiful communal gardens. Residents will enjoy the communal facilities, including a spacious lounge, fully equipped kitchen, laundry services, and dedicated parking within the meticulously landscaped grounds.