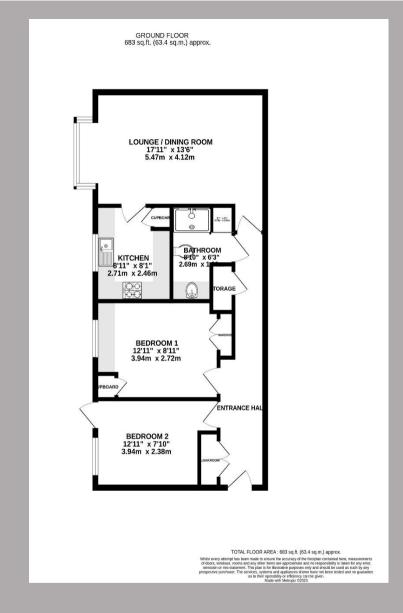

A delightful two-bedroom ground floor retirement apartment close to local shops and facilities in the desirable area of Jersey Farm, St Albans.

Inside, the apartment is well-presented throughout, offering a light and airy living room, kitchen, two bedrooms, one with a door directly onto the well-tended communal gardens, and a refitted shower room. Further benefits include a range of practical features designed to ensure maximum comfort and convenience, including double glazed windows, electric heaters, and ample residents parking. The development itself boasts a range of communal facilities, including a residents' laundry room and beautifully landscaped gardens. There is also a 24-hour emergency call system, ensuring peace of mind for residents and their families.