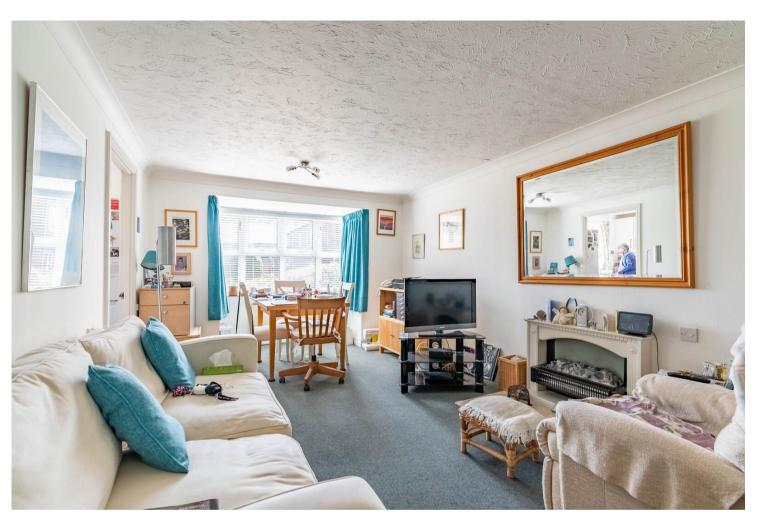

A delightful two-bedroom ground floor retirement apartment close to local shops and facilities in the desirable area of Jersey Farm, St Albans.

Inside, the apartment is well-presented throughout, offering a light and airy living room, kitchen, two bedrooms, one with a door directly onto the well-tended communal gardens, and a refitted shower room. Further benefits include a range of practical features designed to ensure maximum comfort and convenience, including double glazed windows, electric heaters, and ample residents parking. The development itself boasts a range of communal facilities, including a residents' laundry room and beautifully landscaped gardens. There is also a 24-hour emergency call system, ensuring peace of mind for residents and their families.