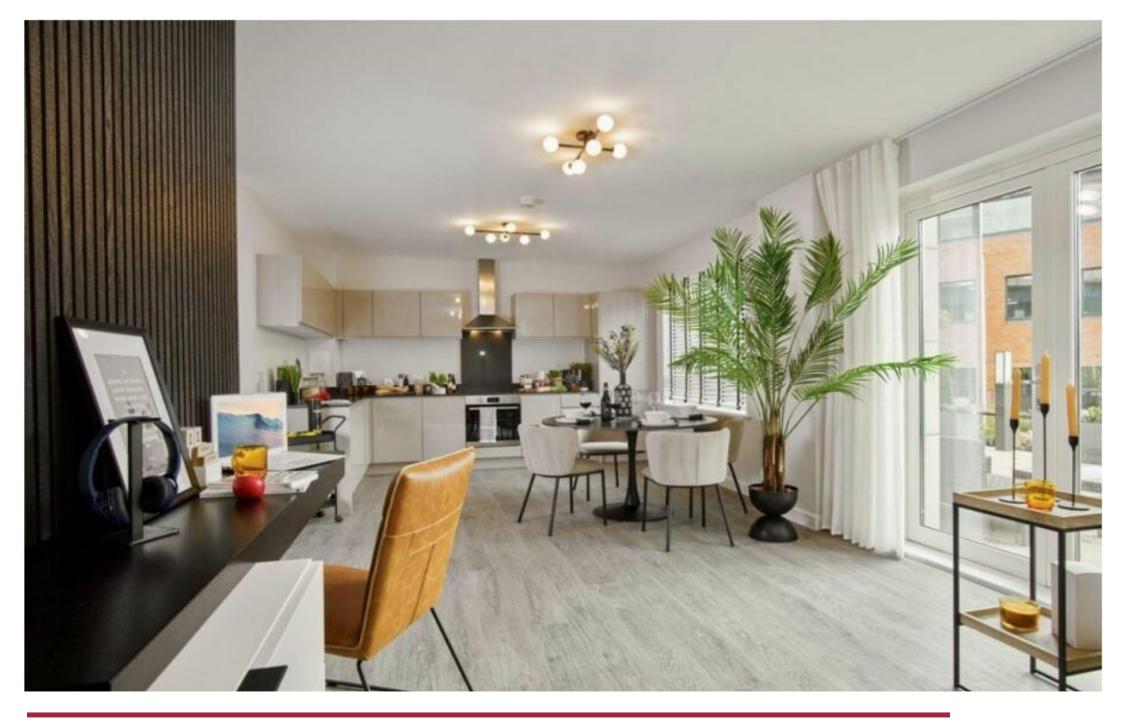

The property comprises of entrance hall, open plan living and kitchen area that is designed to a high specification, bathroom, two double bedrooms with en-suite to primary room and private Balcony. This apartment also comes with an allocated parking space located in the secure car park.

Located in the highly sought after Crest Nicholson development, providing easy access to the mainline train station with direct services to London.