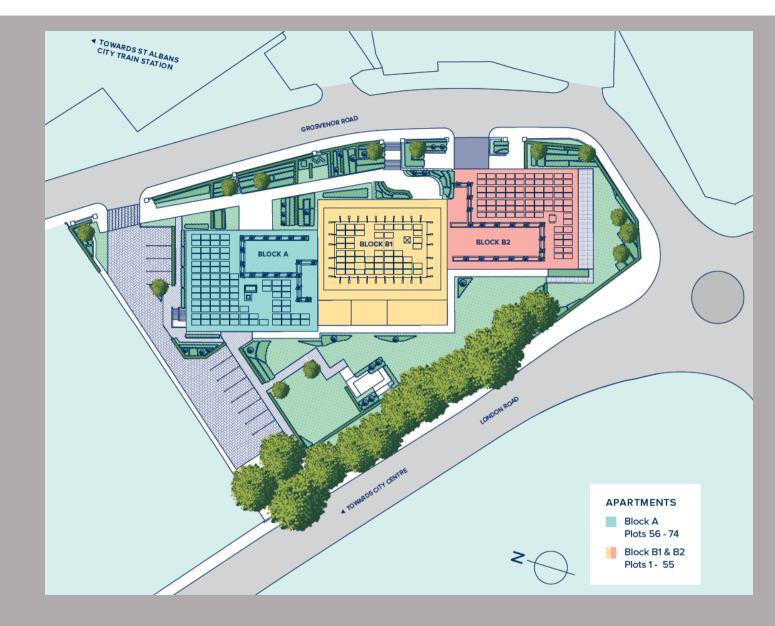

Grosvenor Road, St. Albans, Hertfordshire, AL1 3DD £510,000 Leasehold

Frost's

This stunning and brand new two bedroom apartment is located on the third floor within the highly sought after Crest Nicholson development of Verla, providing easy access to the mainline train station with direct services to London, the extensive leisure facilities of the city centre and the popular open spaces of Verulamium Park.

The property comprises of entrance hall, open plan living and kitchen area that is designed to a high specification, bathroom, two double bedrooms with en-suite to primary room and private Balcony. This apartment also comes with an allocated parking space located in the secure car park.

The development benefits from lift access to all floors, communal roof terrace and good lease length with zero ground rent

**Agents note:** All images are used for illustrative purposes only and are not necessarily a precise representation. Images may be of a slightly different model of home and may include different specifications for example in respect of brick colour and options which involve additional cost.