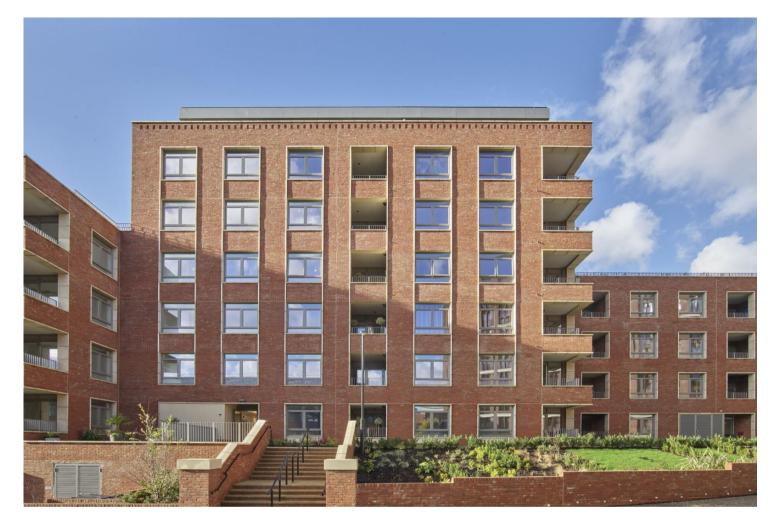

Grosvenor Road, St. Albans, Hertfordshire, AL1 3DD £510,000 Leasehold

Frost's

This stunning and brand new two bedroom apartment is located on the third floor within the highly sought after Crest Nicholson development of Verla, providing easy access to the mainline train station with direct services to London, the extensive leisure facilities of the city centre and the popular open spaces of Verulamium Park.

The development benefits from lift access to all floors, communal roof terrace and good lease length with zero ground rent

**Agents note:** All images are used for illustrative purposes only and are not necessarily a precise representation. Images may be of a slightly different model of home and may include different specifications for example in respect of brick colour and options which involve additional cost.