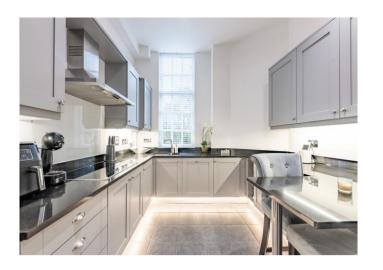

A beautifully presented two bedroom first floor apartment, which forms part of a converted Grade II listed building that is set behind electronic gates, in this exclusive Napsbury Park development.

The accommodation is bright and neutrally decorated, with large rooms throughout comprising a spacious hallway with room for a desk, living/dining room with high ceilings and character windows, contemporary fitted kitchen, principal bedroom with en-suite shower room, further double bedroom and a separate bathroom. Outside there are well-tended communal gardens, a private car park with two allocated parking spaces and a useful private store that is exclusively for the use of this property.

## **Features**

- Two Bedrooms
- Converted Grade II listed building
- Secure Communal Entrance
- Living/Dining Room
- Contemporary fitted Kitchen
- En-Suite Shower Room
- Bathroom
- Communal Gardens
- Allocated Parking For Two Cars
- Private Store