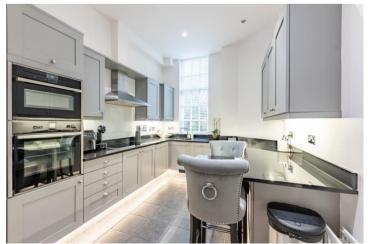

A beautifully presented two bedroom first floor apartment, which forms part of a converted Grade II listed building that is set behind electronic gates, in this exclusive Napsbury Park development.

The accommodation is bright and neutrally decorated, with large rooms throughout comprising a spacious hallway with room for a desk, living/dining room with high ceilings and character windows, contemporary fitted kitchen, principal bedroom with en-suite shower room, further double bedroom and a separate bathroom. Outside there are well-tended communal gardens, a private car park with two allocated parking spaces and a useful private store that is exclusively for the use of this property.

## **Features**

- Two Bedrooms
- Converted Grade II listed building
- Secure Communal Entrance
- Living/Dining Room
- Contemporary fitted Kitchen
- En-Suite Shower Room
- Bathroom
- Communal Gardens
- Allocated Parking For Two Cars
- Private Store