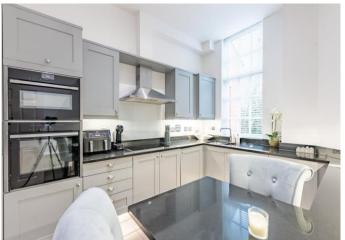

A beautifully presented two bedroom first floor apartment, which forms part of a converted Grade II listed building that is set behind electronic gates, in this exclusive Napsbury Park development.

The accommodation is bright and neutrally decorated, with large rooms throughout comprising a spacious hallway with room for a desk, living/dining room with high ceilings and character windows, contemporary fitted kitchen, principal bedroom with en-suite shower room, further double bedroom and a separate bathroom. Outside there are well-tended communal gardens, a private car park with two allocated parking spaces and a useful private store that is exclusively for the use of this property.

## **Features**

- Two Bedrooms
- Converted Grade II listed building
- Secure Communal Entrance
- Living/Dining Room
- Contemporary fitted Kitchen
- En-Suite Shower Room
- Bathroom
- Communal Gardens
- Allocated Parking For Two Cars
- Private Store