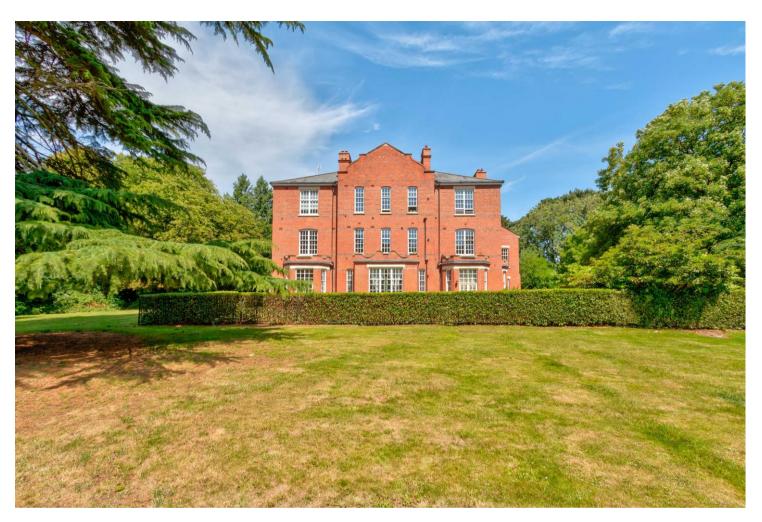

A beautifully presented two bedroom first floor apartment, which forms part of a converted Grade II listed building that is set behind electronic gates, in this exclusive Napsbury Park development.

The accommodation is bright and neutrally decorated, with large rooms throughout comprising a spacious hallway with room for a desk, living/dining room with high ceilings and character windows, contemporary fitted kitchen, principal bedroom with en-suite shower room, further double bedroom and a separate bathroom. Outside there are well-tended communal gardens, a private car park with two allocated parking spaces and a useful private store that is exclusively for the use of this property.

Napsbury Park can be found on the south side of St. Albans and provides easy access to the main road and motorway network, as well as the St. Albans city centre with its comprehensive range of shopping and leisure facilities including mainline railway linking St. Albans with London service to St Pancras.