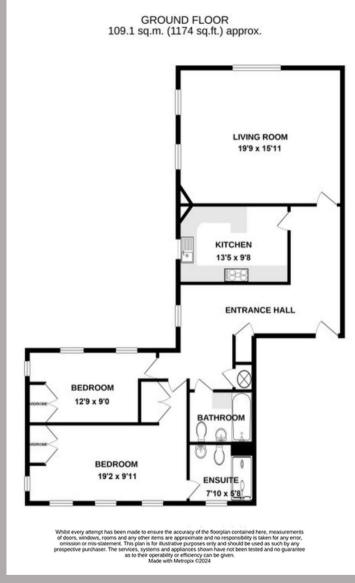

A beautifully presented two bedroom first floor apartment, which forms part of a converted Grade II listed building that is set behind electronic gates, in this exclusive Napsbury Park development.

The accommodation is bright and neutrally decorated, with large rooms throughout comprising a spacious hallway with room for a desk, living/dining room with high ceilings and character windows, contemporary fitted kitchen, principal bedroom with en-suite shower room, further double bedroom and a separate bathroom. Outside there are well-tended communal gardens, a private car park with two allocated parking spaces and a useful private store that is exclusively for the use of this property.

## **Features**

- Two Bedrooms
- Converted Grade II listed building
- Secure Communal Entrance
- Living/Dining Room
- Contemporary fitted Kitchen
- En-Suite Shower Room
- Bathroom
- Communal Gardens
- Allocated Parking For Two Cars
- Private Store