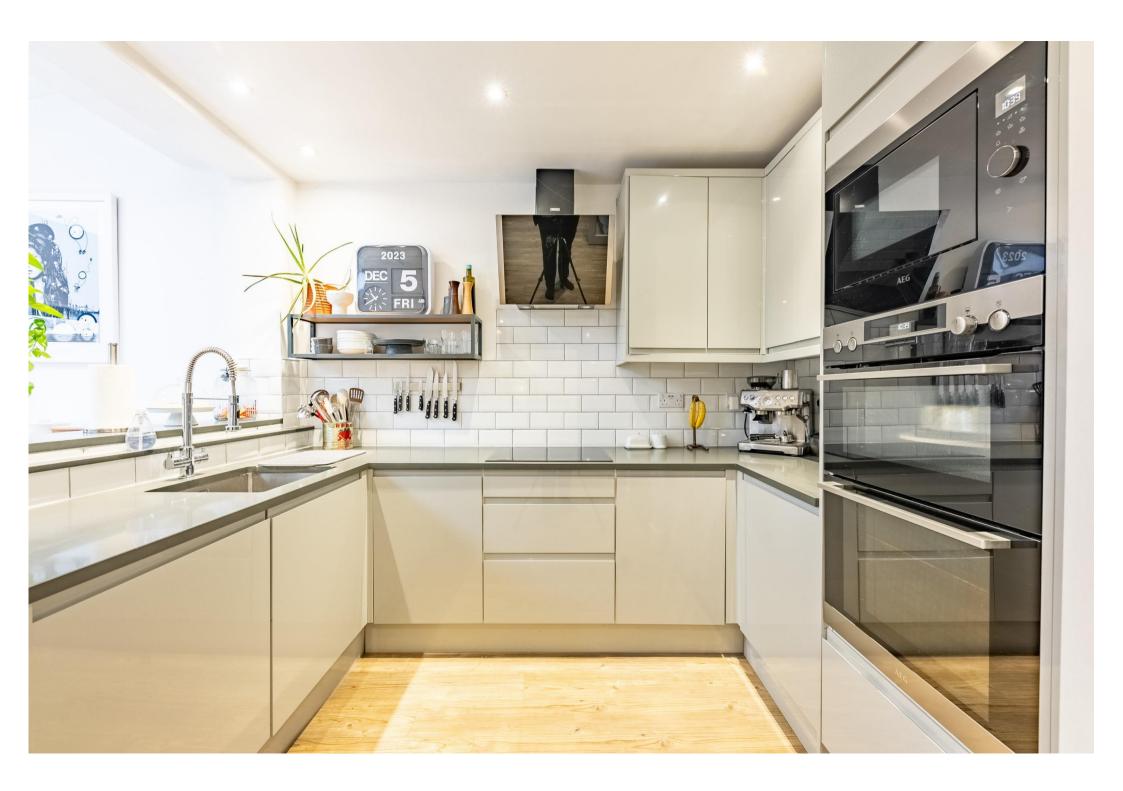

Ideally located within the sought after village of Park Street and overlooking open playing fields, is this attractive and beautifully presented three-bedroom 1930's property.

The generously sized home has been thoughtfully extended on the ground floor and currently comprises of an entrance porch and hallway, large box-bay fronted living room with fireplace, downstairs w/c and a stunning, re-fitted and semi-open plan kitchen/dining room complete with integral appliances, bi-folding doors and three velux windows allowing a wealth of light throughout the spacious room.