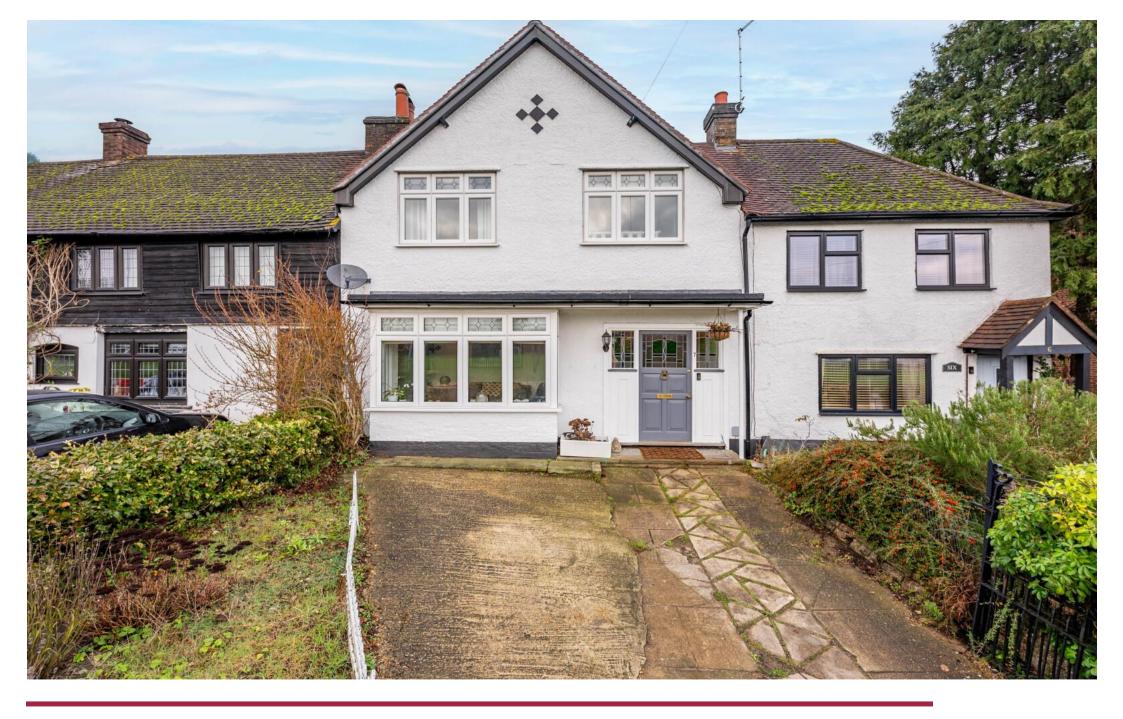

Ideally located within the sought after village of Park Street and overlooking open playing fields, is this attractive and beautifully presented three-bedroom 1930's property.

The generously sized home has been thoughtfully extended on the ground floor and currently comprises of an entrance porch and hallway, large box-bay fronted living room with fireplace, downstairs w/c and a stunning, re-fitted and semi-open plan kitchen/dining room complete with integral appliances, bi-folding doors and three velux windows allowing a wealth of light throughout the spacious room.

An attractive and beautifully presented three-bedroom 1930's property.

Park Street Lane is conveniently situated within close proximity of nearby schooling, shops, and amenities.

|01727 861166 |