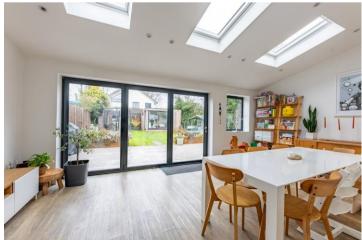

Ideally located within the sought after village of Park Street and overlooking open playing fields, is this attractive and beautifully presented three-bedroom 1930's property.

The generously sized home has been thoughtfully extended on the ground floor and currently comprises of an entrance porch and hallway, large box-bay fronted living room with fireplace, downstairs w/c and a stunning, re-fitted and semi-open plan kitchen/dining room complete with integral appliances, bi-folding doors and three velux windows allowing a wealth of light throughout the spacious room.