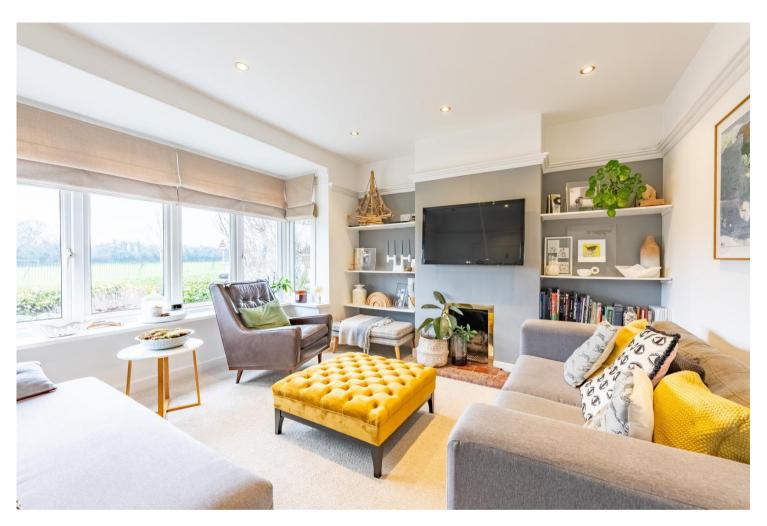

Ideally located within the sought after village of Park Street and overlooking open playing fields, is this attractive and beautifully presented three-bedroom 1930's property.

The generously sized home has been thoughtfully extended on the ground floor and currently comprises of an entrance porch and hallway, large box-bay fronted living room with fireplace, downstairs w/c and a stunning, re-fitted and semi-open plan kitchen/dining room complete with integral appliances, bi-folding doors and three velux windows allowing a wealth of light throughout the spacious room.