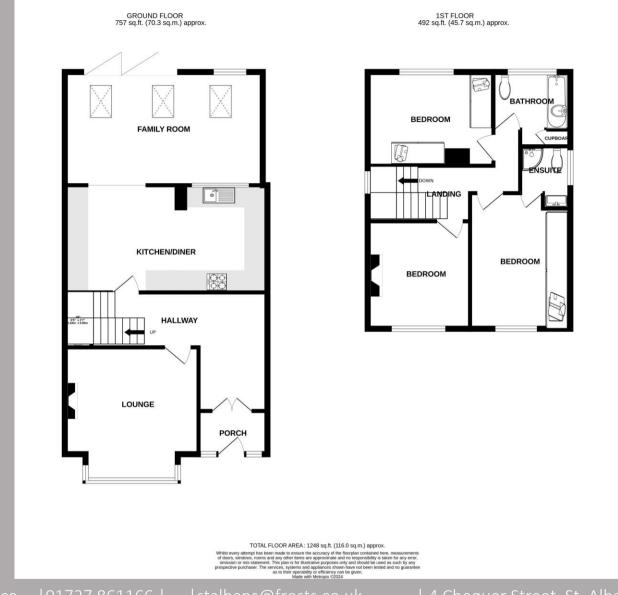

Ideally located within the sought after village of Park Street and overlooking open playing fields, is this attractive and beautifully presented three-bedroom 1930's property.

The generously sized home has been thoughtfully extended on the ground floor and currently comprises of an entrance porch and hallway, large box-bay fronted living room with fireplace, downstairs w/c and a stunning, re-fitted and semi-open plan kitchen/dining room complete with integral appliances, bi-folding doors and three velux windows allowing a wealth of light throughout the spacious room.

The first floor includes a large primary bedroom with fitted wardrobes and en-suite shower room, two further double bedrooms and a sizeable family bathroom.

Externally the property is complemented by a generously sized rear garden with a stylish patio area, laid to lawn grass and there is also a fantastic home office to the rear, whilst to the front of the house there is a driveway providing off street parking.