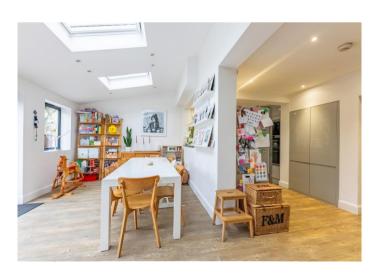

Ideally located within the sought after village of Park Street and overlooking open playing fields, is this attractive and beautifully presented three-bedroom 1930's property.

The generously sized home has been thoughtfully extended on the ground floor and currently comprises of an entrance porch and hallway, large box-bay fronted living room with fireplace, downstairs w/c and a stunning, re-fitted and semi-open plan kitchen/dining room complete with integral appliances, bi-folding doors and three velux windows allowing a wealth of light throughout the spacious room.