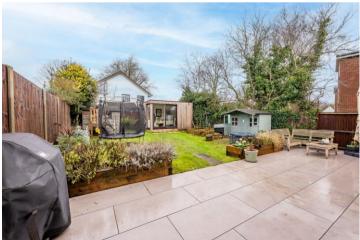

The first floor includes a large primary bedroom with fitted wardrobes and en-suite shower room, two further double bedrooms and a sizeable family bathroom.

Externally the property is complemented by a generously sized rear garden with a stylish patio area, laid to lawn grass and there is also a fantastic home office to the rear, whilst to the front of the house there is a driveway providing off street parking.