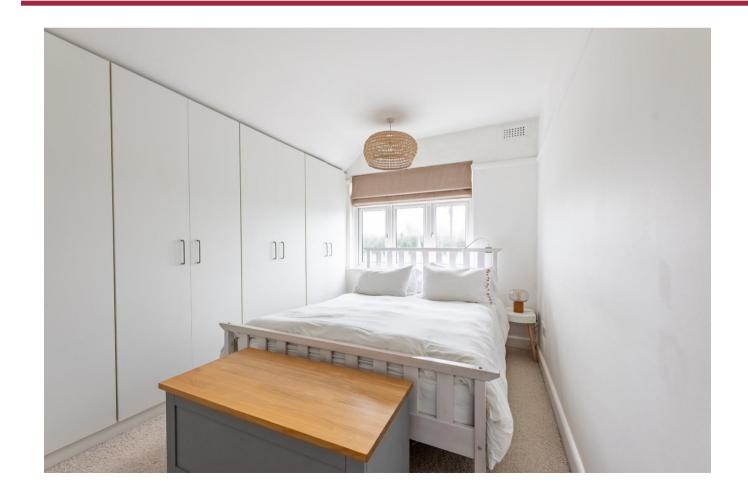

The first floor includes a large primary bedroom with fitted wardrobes and en-suite shower room, two further double bedrooms and a sizeable family bathroom.

Externally the property is complemented by a generously sized rear garden with a stylish patio area, laid to lawn grass and there is also a fantastic home office to the rear, whilst to the front of the house there is a driveway providing off street parking.

## **Features**

- Three Bedrooms
- En Suite Shower Room
- Downstairs Cloakroom
- Fireplace Feature within Living Room
- Home Office Space within Garden Area
- Extended Within the Ground Floor
- Underfloor Heating in Kitchen and Rear Extension