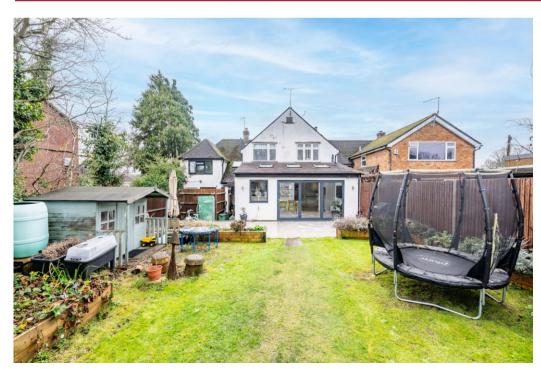

The first floor includes a large primary bedroom with fitted wardrobes and en-suite shower room, two further double bedrooms and a sizeable family bathroom.

Externally the property is complemented by a generously sized rear garden with a stylish patio area, laid to lawn grass and there is also a fantastic home office to the rear, whilst to the front of the house there is a driveway providing off street parking.