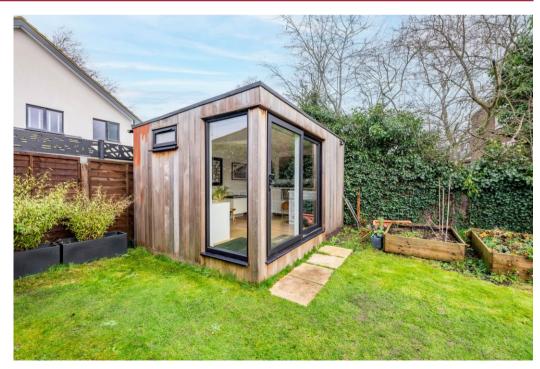

The first floor includes a large primary bedroom with fitted wardrobes and en-suite shower room, two further double bedrooms and a sizeable family bathroom.

Externally the property is complemented by a generously sized rear garden with a stylish patio area, laid to lawn grass and there is also a fantastic home office to the rear, whilst to the front of the house there is a driveway providing off street parking.

## **Features**

- Three Bedrooms
- En Suite Shower Room
- Downstairs Cloakroom
- Fireplace Feature within Living Room
- Home Office Space within Garden Area
- Extended Within the Ground Floor
- Underfloor Heating in Kitchen and Rear Extension