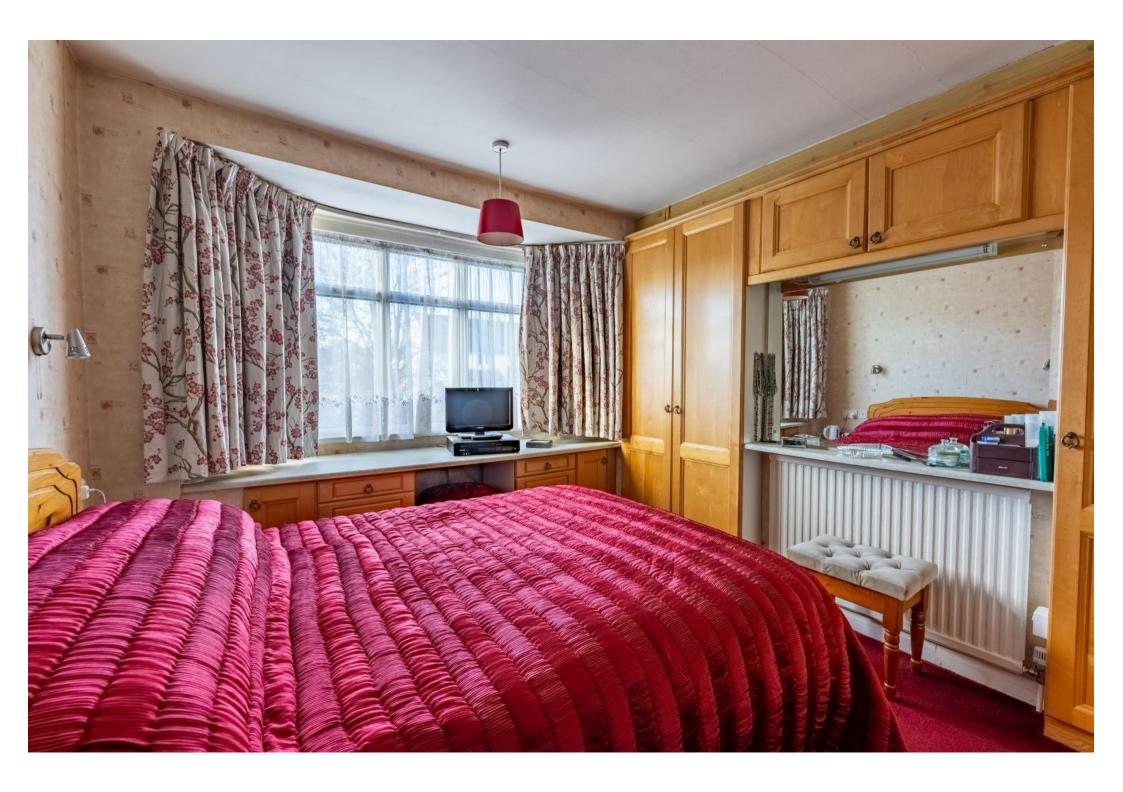

The extended and flexible accommodation comprises of an entrance hall, sizable living room that overlooks and gives access to the rear garden, a refitted kitchen / breakfast room and separate bay fronted dining room. On the first floor there is a refitted family bathroom, three good size bedrooms, two of which have fitted wardrobes. Externally there is a driveway providing off road parking and access to the garage whilst the fantastic large rear garden has a paved patio seating area, well tended lawn and vegetable plot.

## Features

- Chain Free
- Three Bedrooms
- Occupying a Generous Plot
- Sizeable Living Room
- Refitted Kitchen/Breakfast Room
- Separate Bay Fronted Dining Room
- Ground Floor WC
- Refitted Bathroom
- Driveway and Garage
- Large Rear Garden