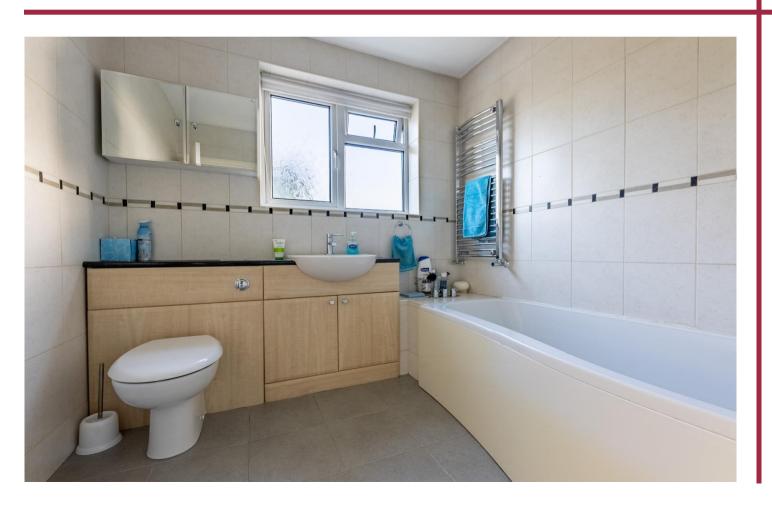

The extended and flexible accommodation comprises of an entrance hall, sizable living room that overlooks and gives access to the rear garden, a refitted kitchen / breakfast room and separate bay fronted dining room. On the first floor there is a refitted family bathroom, three good size bedrooms, two of which have fitted wardrobes. Externally there is a driveway providing off road parking and access to the garage whilst the fantastic large rear garden has a paved patio seating area, well tended lawn and vegetable plot.

## Features

- Chain Free
- Three Bedrooms
- Occupying a Generous Plot
- Sizeable Living Room
- Refitted Kitchen/Breakfast Room
- Separate Bay Fronted Dining Room
- Ground Floor WC
- Refitted Bathroom
- Driveway and Garage
- Large Rear Garden