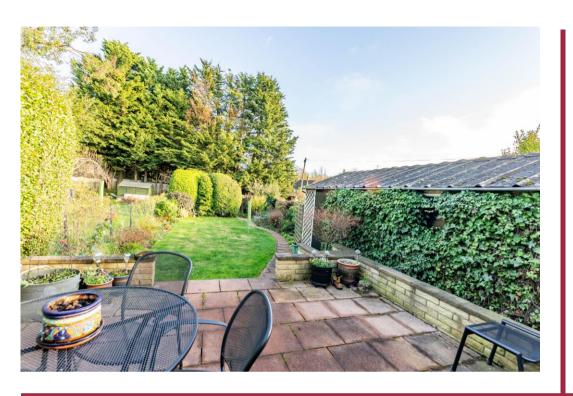

The extended and flexible accommodation comprises of an entrance hall, sizable living room that overlooks and gives access to the rear garden, a refitted kitchen / breakfast room and separate bay fronted dining room. On the first floor there is a refitted family bathroom, three good size bedrooms, two of which have fitted wardrobes. Externally there is a driveway providing off road parking and access to the garage whilst the fantastic large rear garden has a paved patio seating area, well tended lawn and vegetable plot.

## Features

- Chain Free
- Three Bedrooms
- Occupying a Generous Plot
- Sizeable Living Room
- Refitted Kitchen/Breakfast Room
- Separate Bay Fronted Dining Room
- Ground Floor WC
- Refitted Bathroom
- Driveway and Garage
- Large Rear Garden

A three bedroom bay fronted semi detached family home.

Large rear garder

Marshalswick | 01727 852295 | | marshalswick@frosts.co.uk | 61 The Quadrant, Marshalswick, AL4 9RF

These particulars are a general guide only. They do not form part of any contract. Services, systems and appliances have not been tested