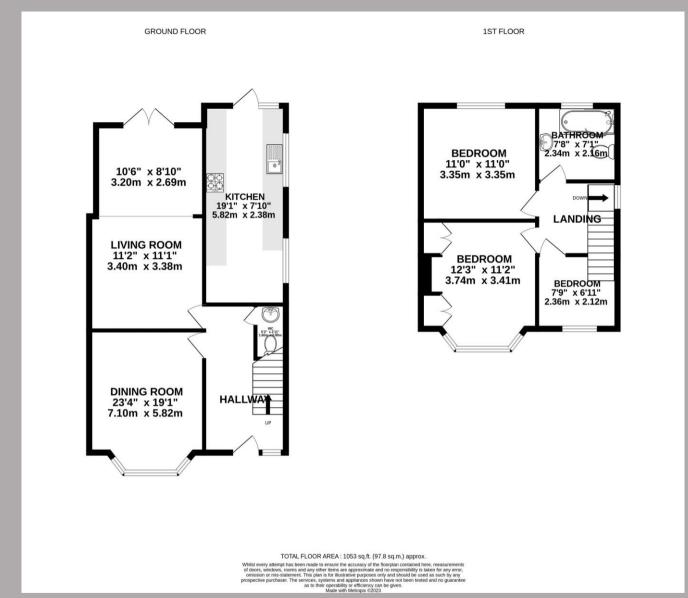

Occupying a generous plot that offers further scope to improve is this 1930's three bedroom bay fronted semi detached family home, ideally placed just moments away from highly regarded schools and the village High Street.

The extended and flexible accommodation comprises of an entrance hall, sizable living room that overlooks and gives access to the rear garden, a refitted kitchen / breakfast room and separate bay fronted dining room. On the first floor there is a refitted family bathroom, three good size bedrooms, two of which have fitted wardrobes. Externally there is a driveway providing off road parking and access to the garage whilst the fantastic large rear garden has a paved patio seating area, well tended lawn and vegetable plot.

## Features

- Chain Free
- Three Bedrooms
- Occupying a Generous Plot
- Sizeable Living Room
- Refitted Kitchen/Breakfast Room
- Separate Bay Fronted Dining Room
- Ground Floor WC
- Refitted Bathroom
- Driveway and Garage
- Large Rear Garden