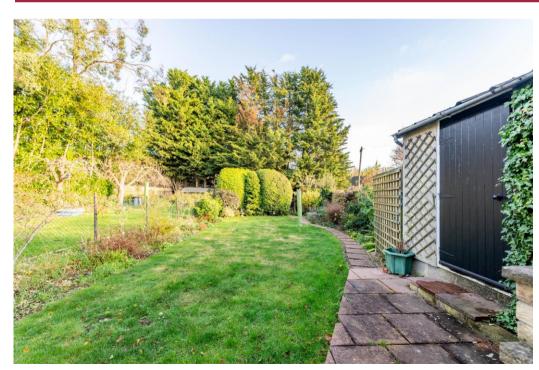

The extended and flexible accommodation comprises of an entrance hall, sizable living room that overlooks and gives access to the rear garden, a refitted kitchen / breakfast room and separate bay fronted dining room. On the first floor there is a refitted family bathroom, three good size bedrooms, two of which have fitted wardrobes. Externally there is a driveway providing off road parking and access to the garage whilst the fantastic large rear garden has a paved patio seating area, well tended lawn and vegetable plot.

## Features

- Chain Free
- Three Bedrooms
- Occupying a Generous Plot
- Sizeable Living Room
- Refitted Kitchen/Breakfast Room
- Separate Bay Fronted Dining Room
- Ground Floor WC
- Refitted Bathroom
- Driveway and Garage
- Large Rear Garden

A three bedroom bay fronted semi detached family home.

Large rear garder

Marshalswick | 01727 852295 | | marshalswick@frosts.co.uk | 61 The Quadrant, Marshalswick, AL4 9RF

These particulars are a general guide only. They do not form part of any contract. Services, systems and appliances have not been tested