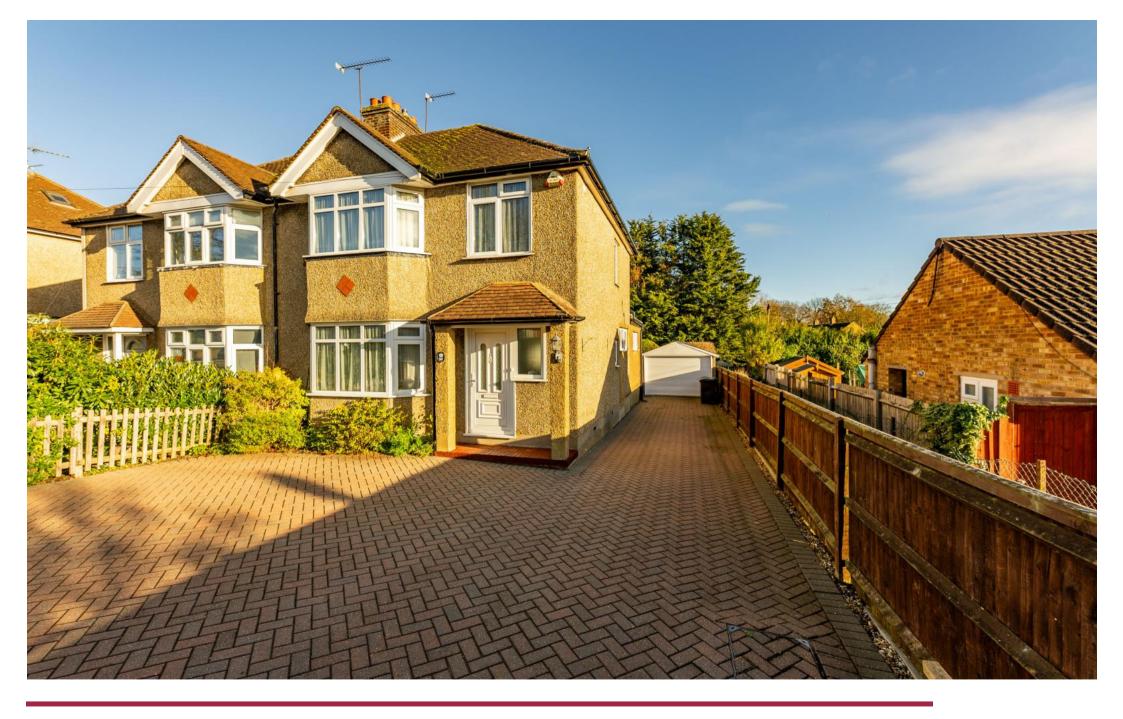

Occupying a generous plot that offers further scope to improve is this 1930's three bedroom bay fronted semi detached family home, ideally placed just moments away from highly regarded schools and the village High Street.

The extended and flexible accommodation comprises of an entrance hall, sizable living room that overlooks and gives access to the rear garden, a refitted kitchen / breakfast room and separate bay fronted dining room. On the first floor there is a refitted family bathroom, three good size bedrooms, two of which have fitted wardrobes. Externally there is a driveway providing off road parking and access to the garage whilst the fantastic large rear garden has a paved patio seating area, well tended lawn and vegetable plot.

A three bedroom bay fronted semi detached family home.

Large rear garder

Marshalswick | 01727 852295 | | marshalswick@frosts.co.uk | 61 The Quadrant, Marshalswick, AL4 9RF

These particulars are a general guide only. They do not form part of any contract. Services, systems and appliances have not been tested