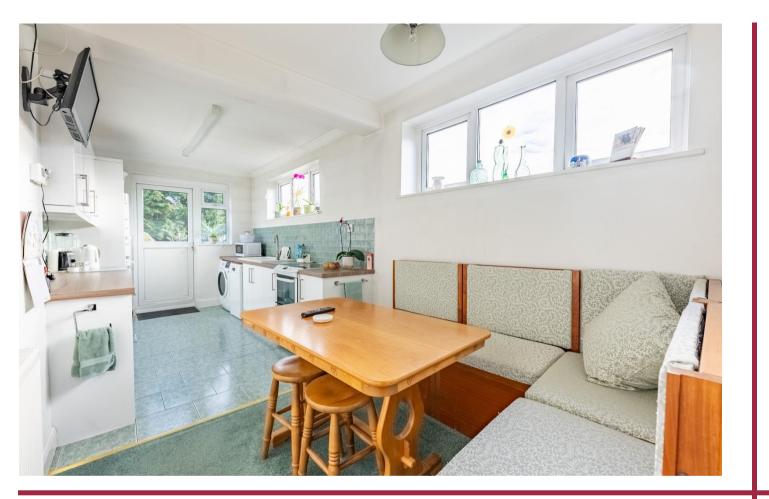

The extended and flexible accommodation comprises of an entrance hall, sizable living room that overlooks and gives access to the rear garden, a refitted kitchen / breakfast room and separate bay fronted dining room. On the first floor there is a refitted family bathroom, three good size bedrooms, two of which have fitted wardrobes. Externally there is a driveway providing off road parking and access to the garage whilst the fantastic large rear garden has a paved patio seating area, well tended lawn and vegetable plot.

## Features

- Chain Free
- Three Bedrooms
- Occupying a Generous Plot
- Sizeable Living Room
- Refitted Kitchen/Breakfast Room
- Separate Bay Fronted Dining Room
- Ground Floor WC
- Refitted Bathroom
- Driveway and Garage
- Large Rear Garden