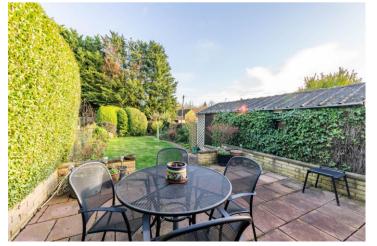

The extended and flexible accommodation comprises of an entrance hall, sizable living room that overlooks and gives access to the rear garden, a refitted kitchen / breakfast room and separate bay fronted dining room. On the first floor there is a refitted family bathroom, three good size bedrooms, two of which have fitted wardrobes. Externally there is a driveway providing off road parking and access to the garage whilst the fantastic large rear garden has a paved patio seating area, well tended lawn and vegetable plot.

A three bedroom bay fronted semi detached family home.

Large rear garder

Marshalswick | 01727 852295 | | marshalswick@frosts.co.uk | 61 The Quadrant, Marshalswick, AL4 9RF

These particulars are a general guide only. They do not form part of any contract. Services, systems and appliances have not been tested