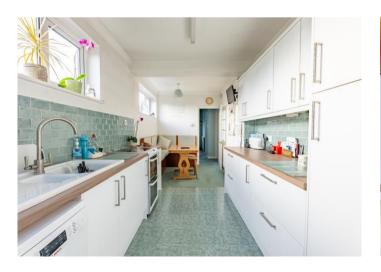

The extended and flexible accommodation comprises of an entrance hall, sizable living room that overlooks and gives access to the rear garden, a refitted kitchen / breakfast room and separate bay fronted dining room. On the first floor there is a refitted family bathroom, three good size bedrooms, two of which have fitted wardrobes. Externally there is a driveway providing off road parking and access to the garage whilst the fantastic large rear garden has a paved patio seating area, well tended lawn and vegetable plot.

## Features

- Chain Free
- Three Bedrooms
- Occupying a Generous Plot
- Sizeable Living Room
- Refitted Kitchen/Breakfast Room
- Separate Bay Fronted Dining Room
- Ground Floor WC
- Refitted Bathroom
- Driveway and Garage
- Large Rear Garden