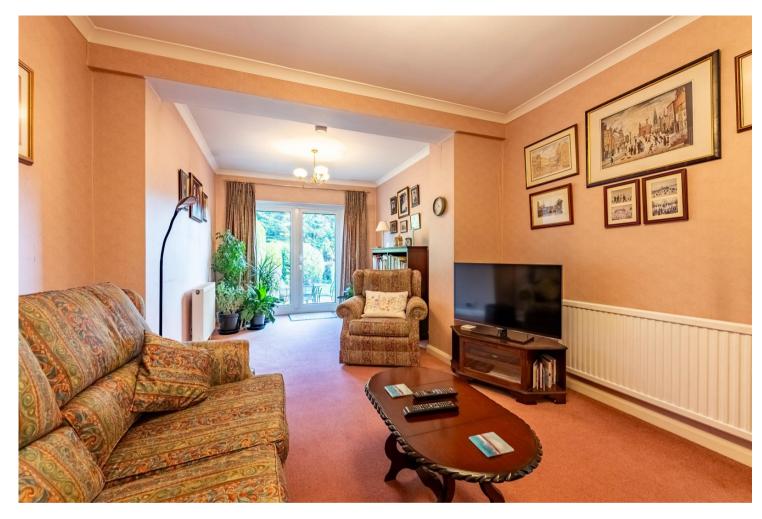

The extended and flexible accommodation comprises of an entrance hall, sizable living room that overlooks and gives access to the rear garden, a refitted kitchen / breakfast room and separate bay fronted dining room. On the first floor there is a refitted family bathroom, three good size bedrooms, two of which have fitted wardrobes. Externally there is a driveway providing off road parking and access to the garage whilst the fantastic large rear garden has a paved patio seating area, well tended lawn and vegetable plot.