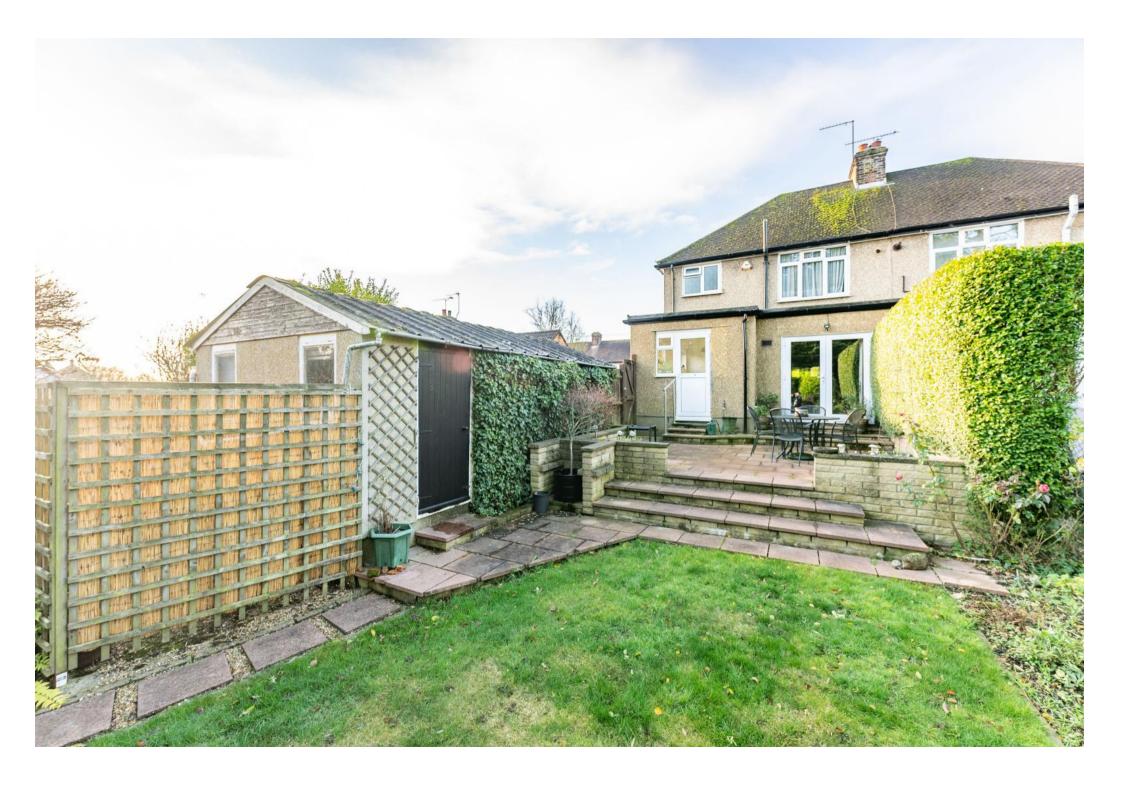

The extended and flexible accommodation comprises of an entrance hall, sizable living room that overlooks and gives access to the rear garden, a refitted kitchen / breakfast room and separate bay fronted dining room. On the first floor there is a refitted family bathroom, three good size bedrooms, two of which have fitted wardrobes. Externally there is a driveway providing off road parking and access to the garage whilst the fantastic large rear garden has a paved patio seating area, well tended lawn and vegetable plot.

## Features

- Chain Free
- Three Bedrooms
- Occupying a Generous Plot
- Sizeable Living Room
- Refitted Kitchen/Breakfast Room
- Separate Bay Fronted Dining Room
- Ground Floor WC
- Refitted Bathroom
- Driveway and Garage
- Large Rear Garden

A three bedroom bay fronted semi detached family home.

Large rear garder

Marshalswick | 01727 852295 | | marshalswick@frosts.co.uk | 61 The Quadrant, Marshalswick, AL4 9RF

These particulars are a general guide only. They do not form part of any contract. Services, systems and appliances have not been tested