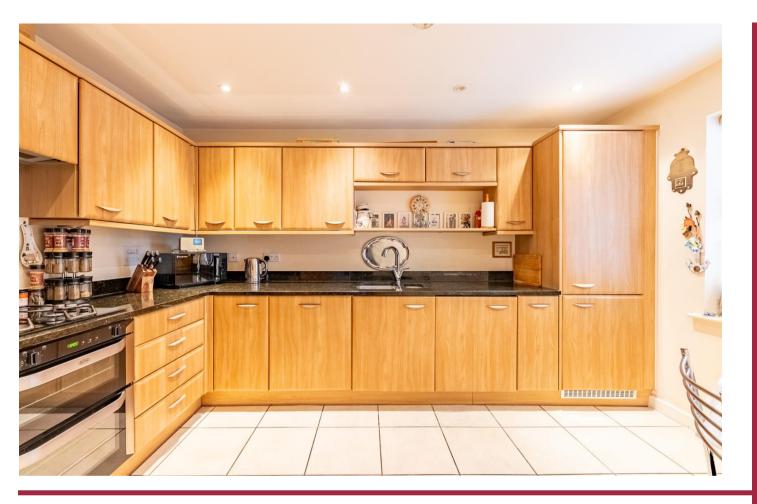

The accommodation is arranged over three levels and comprises of an entrance hall, separate kitchen/breakfast room with plenty of wall and base units, a spacious lounge/dining room at the back of the house with a patio door that leads to the garden and a downstairs w/c to complete the ground floor.