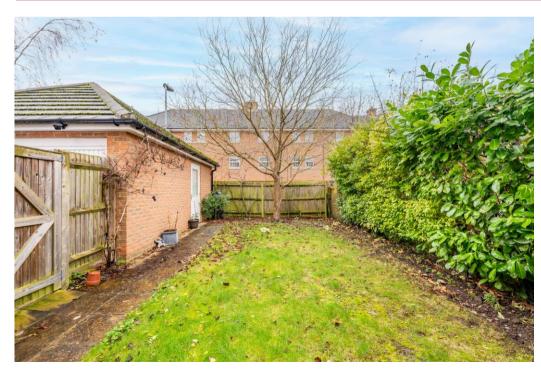

Externally the rear garden comes laid to lawn with a patio area. Side access is available leading to the front of the home and the rear garden. There is a garage which has access through the rear garden and accessed by shared driveway and off street parking for a couple of vehicles.