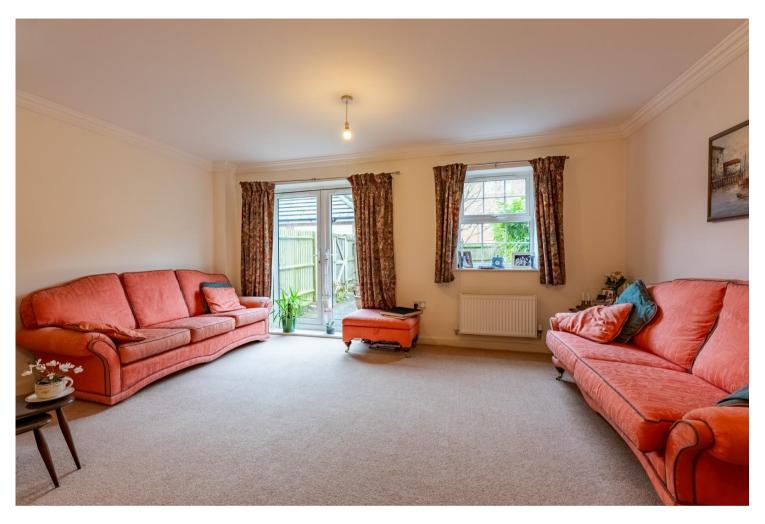

The accommodation is arranged over three levels and comprises of an entrance hall, separate kitchen/breakfast room with plenty of wall and base units, a spacious lounge/dining room at the back of the house with a patio door that leads to the garden and a downstairs w/c to complete the ground floor.