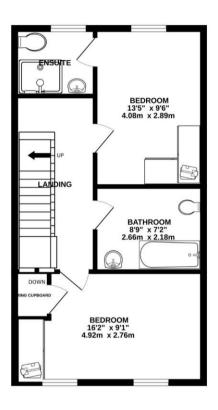

On the first floor, there are two well-proportioned bedrooms with the one bedroom including an ensuite bathroom. In addition, there is a three piece family bathroom.

On the second floor there are another two bedrooms. The large main bedroom flows into a walk-in wardrobe area and a further ensuite bathroom. All bedrooms in the property have adequate built in wardrobe space.

1ST FLOOR 490 sq.ft. (45.5 sq.m.) approx.

2ND FLOOR 489 sq.ft. (45.4 sq.m.) approx.

TOTAL FLOOR AREA: 1468 sq.ft. (136.4 sq.m.) approx.

Whilst every attempt has been made to ensure the accuracy of the floorplan contained here, measurements of doors, windows, rooms and any other items are approximate and no responsibility is taken for any error, omission or mis-statement. This plan is for illustrative purposes only and should be used as such by any prospective purchaser. The services, systems and appliances shown have not been tested and no guarantee as to their operability or efficiency can be given. Made with Metronix ©2023