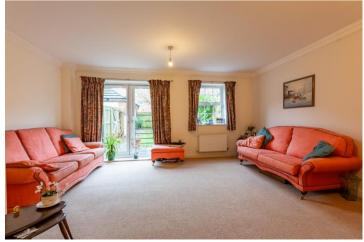

The accommodation is arranged over three levels and comprises of an entrance hall, separate kitchen/breakfast room with plenty of wall and base units, a spacious lounge/dining room at the back of the house with a patio door that leads to the garden and a downstairs w/c to complete the ground floor.