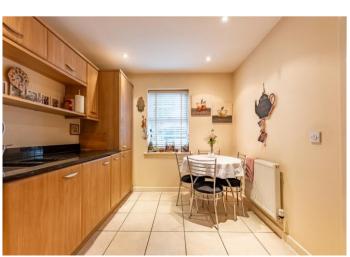

The accommodation is arranged over three levels and comprises of an entrance hall, separate kitchen/breakfast room with plenty of wall and base units, a spacious lounge/dining room at the back of the house with a patio door that leads to the garden and a downstairs w/c to complete the ground floor.