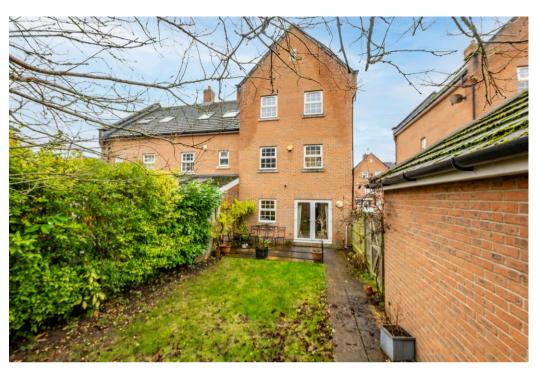

Externally the rear garden comes laid to lawn with a patio area. Side access is available leading to the front of the home and the rear garden. There is a garage which has access through the rear garden and accessed by shared driveway and off street parking for a couple of vehicles.