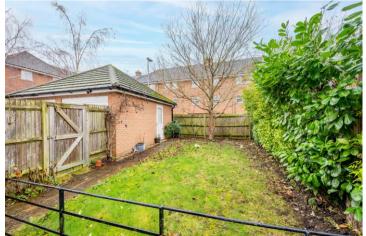

Externally the rear garden comes laid to lawn with a patio area. Side access is available leading to the front of the home and the rear garden. There is a garage which has access through the rear garden and accessed by shared driveway and off street parking for a couple of vehicles.