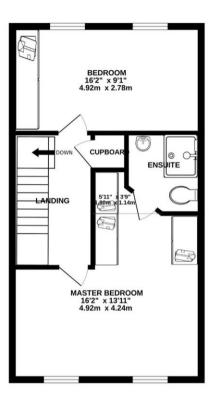

On the first floor, there are two well-proportioned bedrooms with the one bedroom including an ensuite bathroom. In addition, there is a three piece family bathroom.

On the second floor there are another two bedrooms. The large main bedroom flows into a walk-in wardrobe area and a further ensuite bathroom. All bedrooms in the property have adequate built in wardrobe space.

1ST FLOOR 490 sq.ft. (45.5 sq.m.) approx.

2ND FLOOR 489 sq.ft. (45.4 sq.m.) approx.

TOTAL FLOOR AREA: 1468 sq.ft. (136.4 sq.m.) approx.

Whilst every attempt has been made to ensure the accuracy of the floorplan contained here, measurements of doors, windows, rooms and any other items are approximate and no responsibility is taken for any error, omission or mis-statement. This plan is for illustrative purposes only and should be used as such by any prospective purchaser. The services, systems and appliances shown have not been tested and no guarantee as to their operability or efficiency can be given. Made with Metronix ©2023