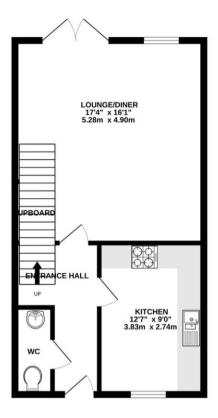

The accommodation is arranged over three levels and comprises of an entrance hall, separate kitchen/breakfast room with plenty of wall and base units, a spacious lounge/dining room at the back of the house with a patio door that leads to the garden and a downstairs w/c to complete the ground floor.

## Agent Note:

Please note there is a biannual charge of £221.72 for the upkeep of the private road.

Spacious living accommodation.

Low maintenance rear garden.

GROUND FLOOR 490 sq.ft. (45.5 sq.m.) approx.