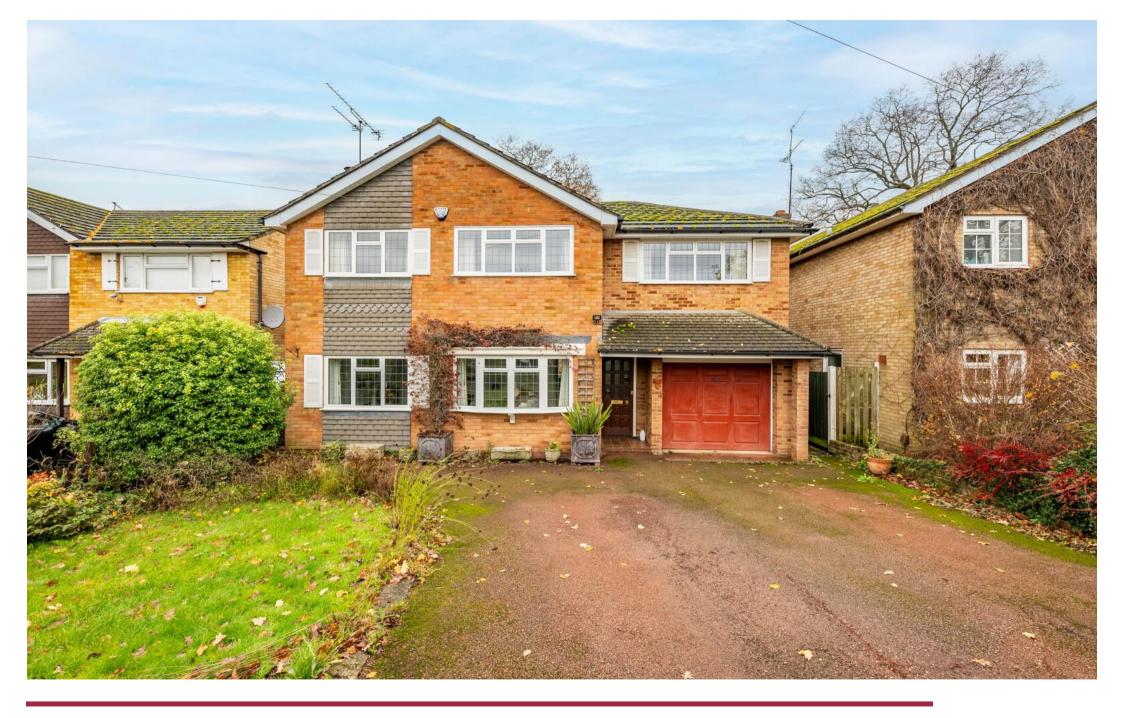

Nestled in a quiet and very sought after cul de sac location in the heart of Bricket Wood in easy reach of excellent local schooling and excellent motorway links.

The property benefits from an entrance hallway and to the front of the property a spacious lounge. To the rear of the home there is a large kitchen/breakfast room which leads into a spacious family dining area, an office, a utility room and a downstairs WC.

Externally the private rear garden is mainly laid to lawn with a patio area ideal for summer entertaining. To the front, there is a garage accessed via own driveway and ample off street parking for multiple vehicles.