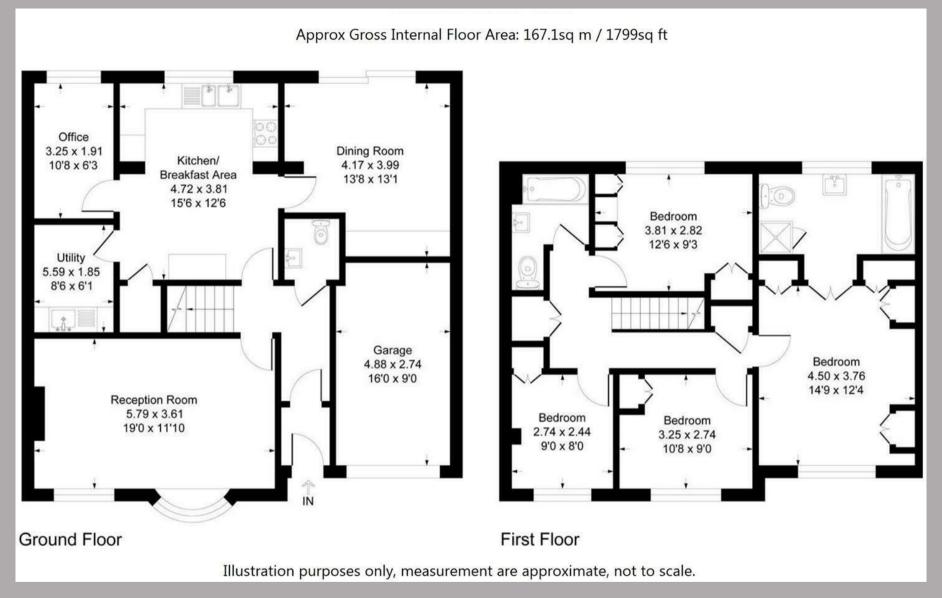

Nestled in a quiet and very sought after cul de sac location in the heart of Bricket Wood in easy reach of excellent local schooling and excellent motorway links.

The property benefits from an entrance hallway and to the front of the property a spacious lounge. To the rear of the home there is a large kitchen/breakfast room which leads into a spacious family dining area, an office, a utility room and a downstairs WC.

On the first floor, there are four well proportioned bedrooms, the large main bedroom boasts an ensuite bathroom that includes a four piece suite with a walk-in shower. All bedrooms have the added benefit of wardrobe space. To finish the first floor there is a fully tiled family bathroom.