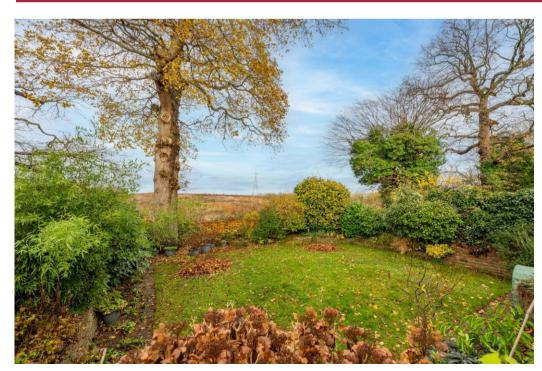

Externally the private rear garden is mainly laid to lawn with a patio area ideal for summer entertaining. To the front, there is a garage accessed via own driveway and ample off street parking for multiple vehicles.

Mature front & rear gardens.

|01727 861166 |