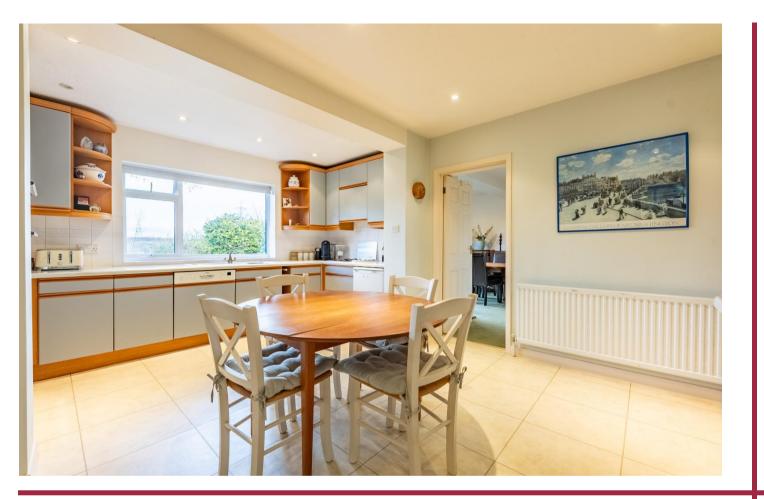

Nestled in a quiet and very sought after cul de sac location in the heart of Bricket Wood in easy reach of excellent local schooling and excellent motorway links.

The property benefits from an entrance hallway and to the front of the property a spacious lounge. To the rear of the home there is a large kitchen/breakfast room which leads into a spacious family dining area, an office, a utility room and a downstairs WC.

## Features

- Four Bedrooms
- Three Reception Rooms
- Kitchen/Breakfast Room
- Utility Room
- Water Softener Installed
- First Floor Bathroom
- Driveway & Garage
- Front & Rear Gardens

Spacious accommodation throughout.