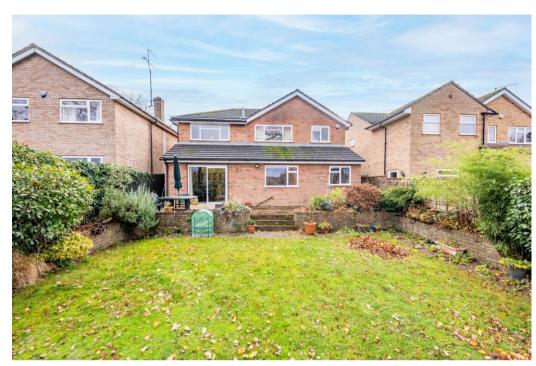

Externally the private rear garden is mainly laid to lawn with a patio area ideal for summer entertaining. To the front, there is a garage accessed via own driveway and ample off street parking for multiple vehicles.

Mature front & rear gardens.

|01727 861166 |