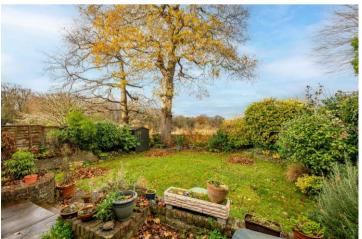

Externally the private rear garden is mainly laid to lawn with a patio area ideal for summer entertaining. To the front, there is a garage accessed via own driveway and ample off street parking for multiple vehicles.

Mature front & rear gardens.

|01727 861166 |