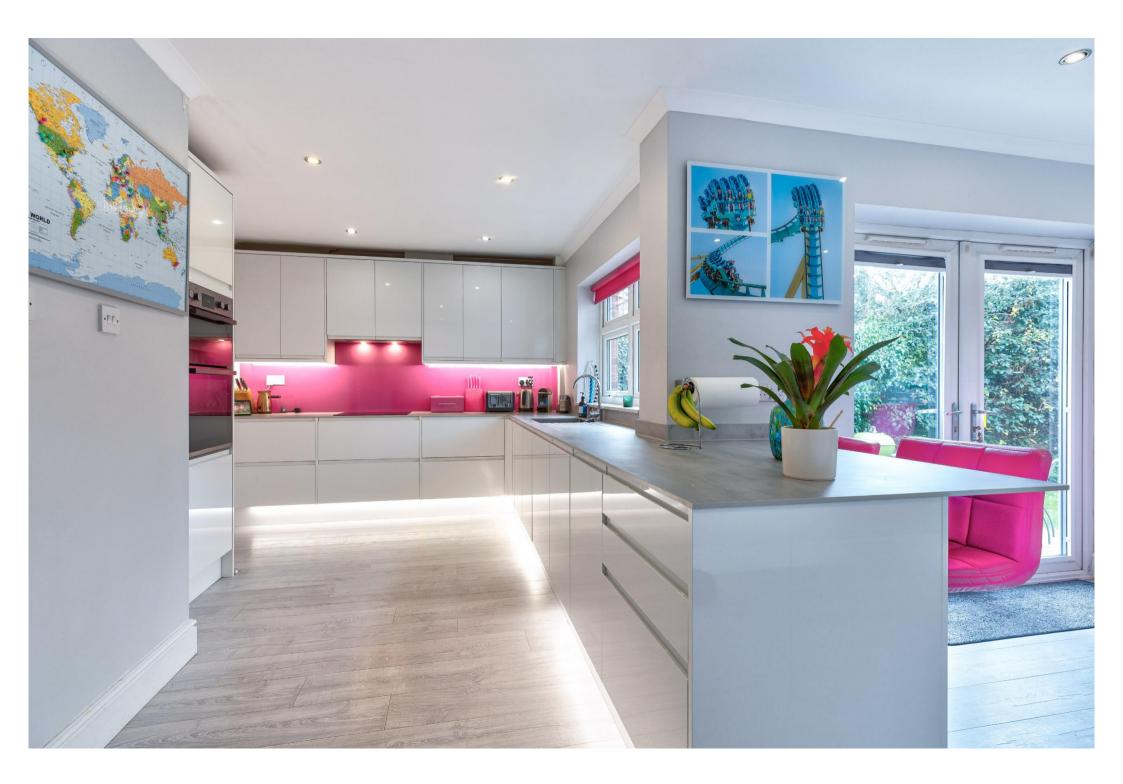

Boasting a thoughtful layout spanning two floors, the extended accommodation comprises an entrance hall, cloakroom, study, living room, family room, playroom, utility, and a contemporary kitchen/dining room on the ground floor. The first floor boasts four generously sized double bedrooms, an en-suite shower room to the principal bedroom, and a well appointed family bathroom. Outside there is a large front driveway providing off road parking for multiple vehicles, complete with an electric car charging point. The delightful rear garden, featuring both patio and lawn areas, is complemented by a substantial storage shed equipped with power and light.

# Features

- Four Double Bedrooms
- Three Reception Rooms
- Kitchen/Dining Room
- Utility Room
- Two Bathrooms
- Driveway Parking
- Rear Garden

Extended Nash Semi in desirable school catchments.

Delightful rear garden, featuring both patio and lawn areas.