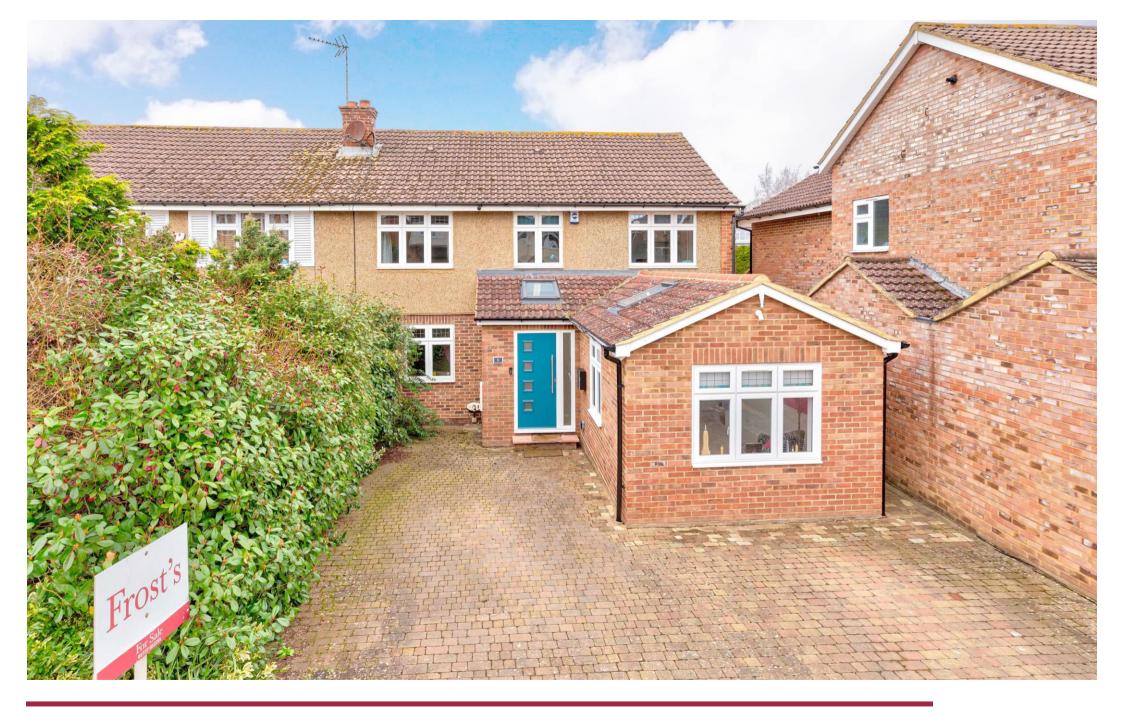

Tewin Close, St. Albans, Hertfordshire, AL4 9XL

Guide Price £1,200,000

Frost's

Freehold

Nestled in a peaceful cul-de-sac is this well presented four bedroom Nash built semi detached family home that is ideally located for access to Skyswood primary and Sandringham secondary schools.

Boasting a thoughtful layout spanning two floors, the extended accommodation comprises an entrance hall, cloakroom, study, living room, family room, playroom, utility, and a contemporary kitchen/dining room on the ground floor. The first floor boasts four generously sized double bedrooms, an en-suite shower room to the principal bedroom, and a well appointed family bathroom. Outside there is a large front driveway providing off road parking for multiple vehicles, complete with an electric car charging point. The delightful rear garden, featuring both patio and lawn areas, is complemented by a substantial storage shed equipped with power and light.