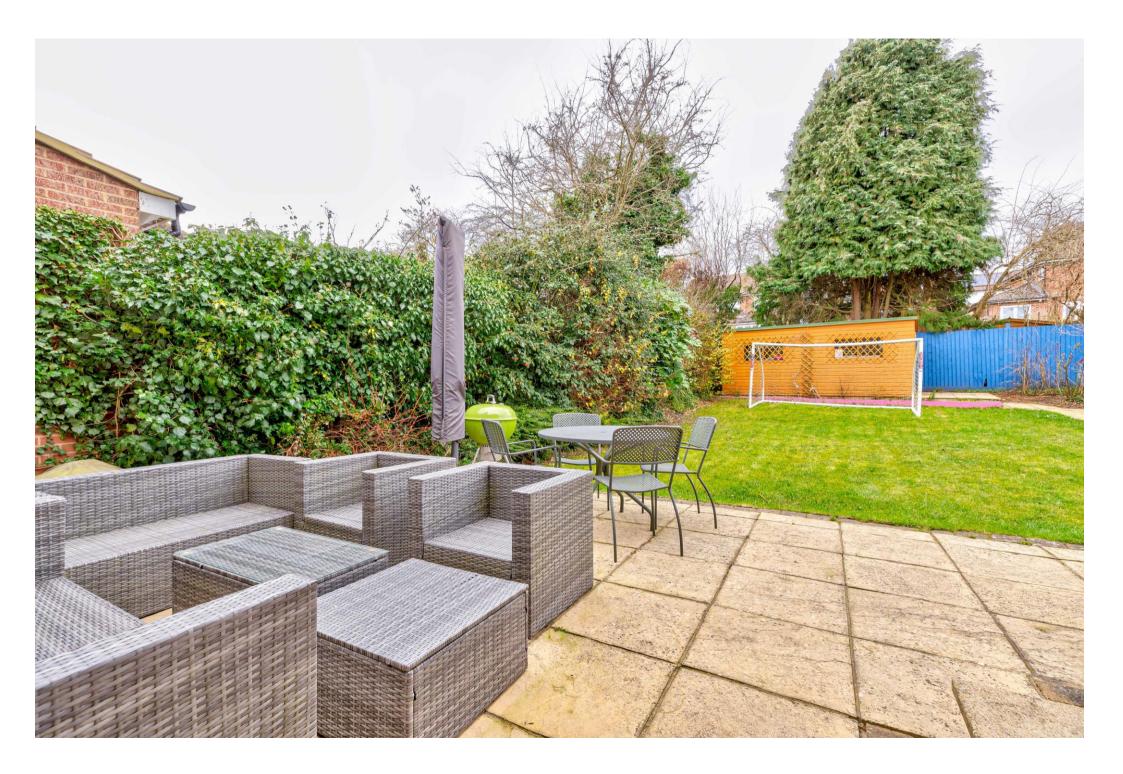

Boasting a thoughtful layout spanning two floors, the extended accommodation comprises an entrance hall, cloakroom, study, living room, family room, playroom, utility, and a contemporary kitchen/dining room on the ground floor. The first floor boasts four generously sized double bedrooms, an en-suite shower room to the principal bedroom, and a well appointed family bathroom. Outside there is a large front driveway providing off road parking for multiple vehicles, complete with an electric car charging point. The delightful rear garden, featuring both patio and lawn areas, is complemented by a substantial storage shed equipped with power and light.

# Features

- Four Double Bedrooms
- Three Reception Rooms
- Kitchen/Dining Room
- Utility Room
- Two Bathrooms
- Driveway Parking
- Rear Garden

Extended Nash Semi in desirable school catchments.

Delightful rear garden, featuring both patio and lawn areas.