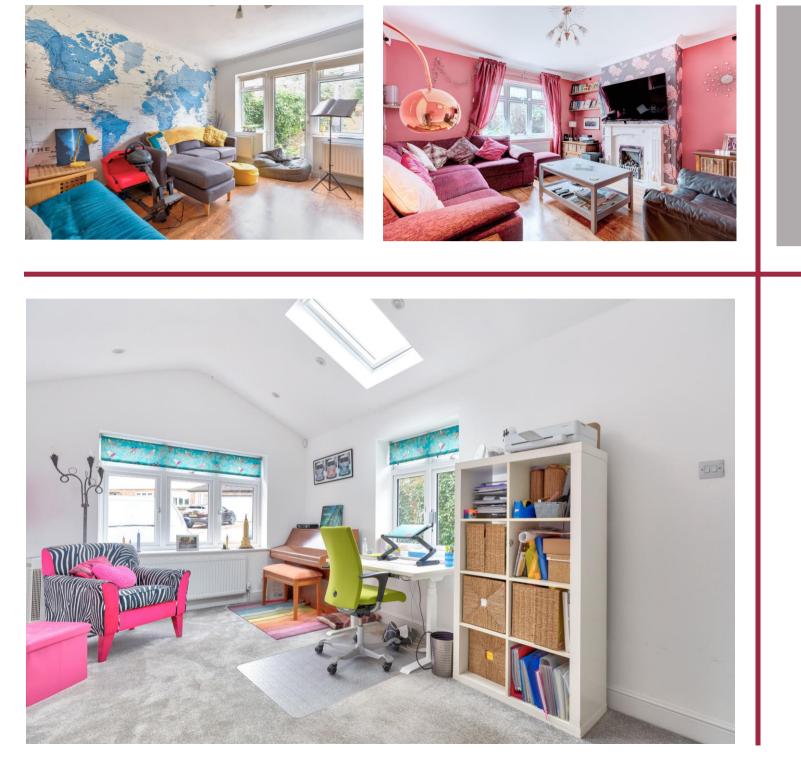

Boasting a thoughtful layout spanning two floors, the extended accommodation comprises an entrance hall, cloakroom, study, living room, family room, playroom, utility, and a contemporary kitchen/dining room on the ground floor. The first floor boasts four generously sized double bedrooms, an en-suite shower room to the principal bedroom, and a well appointed family bathroom. Outside there is a large front driveway providing off road parking for multiple vehicles, complete with an electric car charging point. The delightful rear garden, featuring both patio and lawn areas, is complemented by a substantial storage shed equipped with power and light.

# Features

- Four Double Bedrooms
- Three Reception Rooms
- Kitchen/Dining Room
- Utility Room
- Two Bathrooms
- Driveway Parking
- Rear Garden

Extended Nash Semi in desirable school catchments.

Delightful rear garden, featuring both patio and lawn areas.