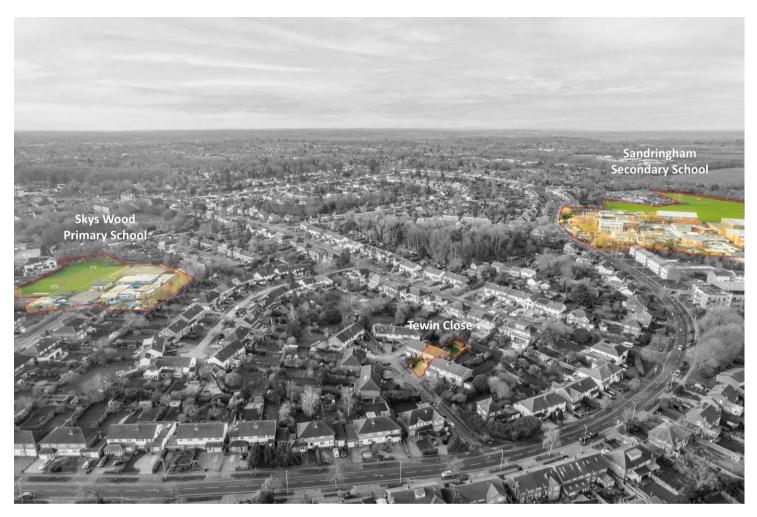

Tewin Close, St. Albans, Hertfordshire, AL4 9XL

Guide Price £1,200,000

Frost's

Freehold

Nestled in a peaceful cul-de-sac is this well presented four bedroom Nash built semi detached family home that is ideally located for access to Skyswood primary and Sandringham secondary schools.

Situated in Tewin Close, this residence enjoys a prime location within strolling distance of the Quadrant shopping parade. The city centre with its wide selection of shops, leisure facilities and restaurants, is just a short drive away. Commuting is a breeze with St Albans mainline station, offering trains to London St Pancras in less than 20 minutes, alongside a regular bus service in the vicinity.