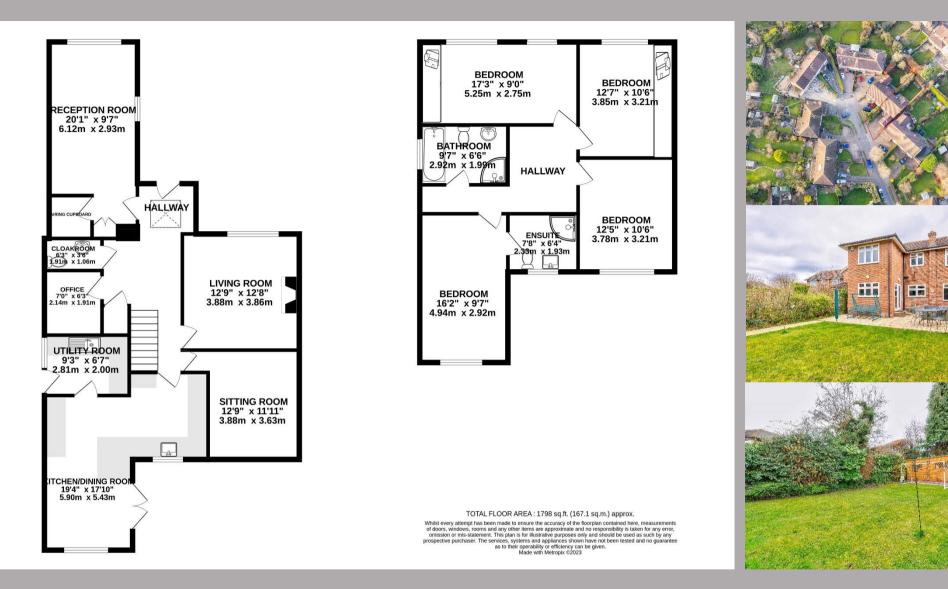

Boasting a thoughtful layout spanning two floors, the extended accommodation comprises an entrance hall, cloakroom, study, living room, family room, playroom, utility, and a contemporary kitchen/dining room on the ground floor. The first floor boasts four generously sized double bedrooms, an en-suite shower room to the principal bedroom, and a well appointed family bathroom. Outside there is a large front driveway providing off road parking for multiple vehicles, complete with an electric car charging point. The delightful rear garden, featuring both patio and lawn areas, is complemented by a substantial storage shed equipped with power and light.

# Features

- Four Double Bedrooms
- Three Reception Rooms
- Kitchen/Dining Room
- Utility Room
- Two Bathrooms
- Driveway Parking
- Rear Garden

Extended Nash Semi in desirable school catchments.

Delightful rear garden, featuring both patio and lawn areas.