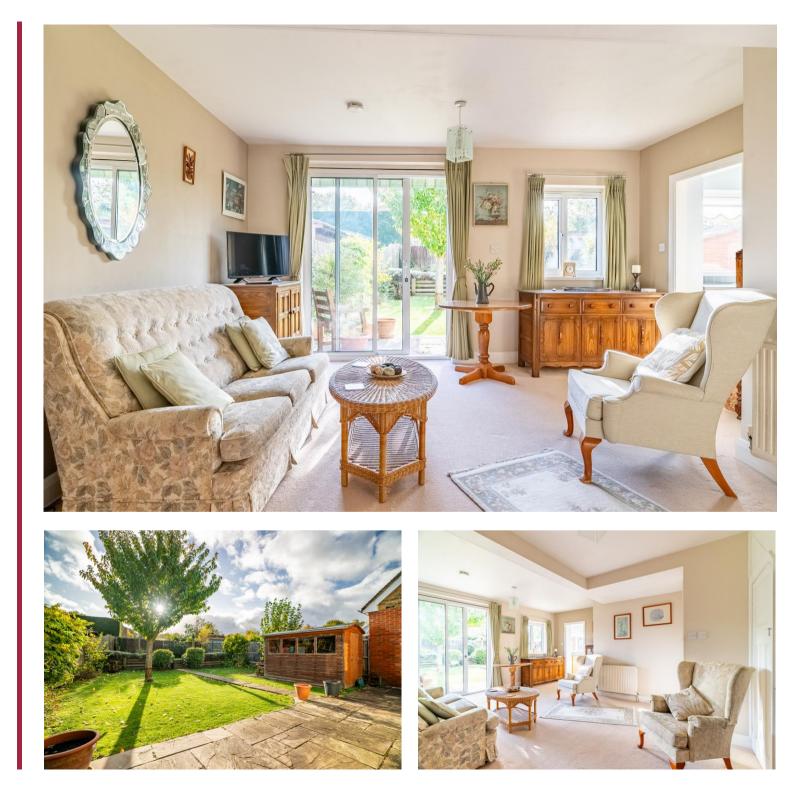

The accommodation is bright and airy and comprises of a spacious lounge/diner, extended kitchen, three bedrooms, shower wet room and a charming loft room with shower room. Externally there is a beautiful rear garden, well-maintained and enjoying a southerly aspect. To the front is off road parking and a tidy front garden as well.