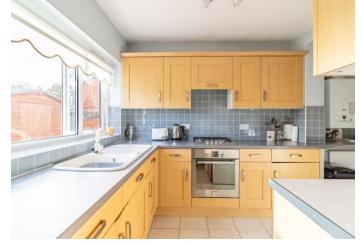

The accommodation is bright and airy and comprises of a spacious lounge/diner, extended kitchen, three bedrooms, shower wet room and a charming loft room with shower room. Externally there is a beautiful rear garden, well-maintained and enjoying a southerly aspect. To the front is off road parking and a tidy front garden as well.