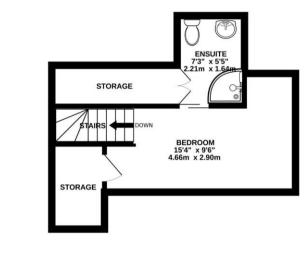

**1ST FLOOR** 230 sq.ft. (21.3 sq.m.) approx.

GROUND FLOOR

658 sq.ft. (61.1 sq.m.) approx.

## TOTAL FLOOR AREA : 888 sq.ft. (82.5 sq.m.) approx.

Whilst every attempt has been made to ensure the accuracy of the floorplan contained here, measurements of doors, windows, rooms and any other items are approximate and no responsibility is taken for any error, omission or mis-statement. This plan is for illustrative purposes only and should be used as such by any prospective purchaser. The services, systems and appliances shown have not been tested and no guarantee as to their operability or efficiency can be given Made with Metropix ©2023