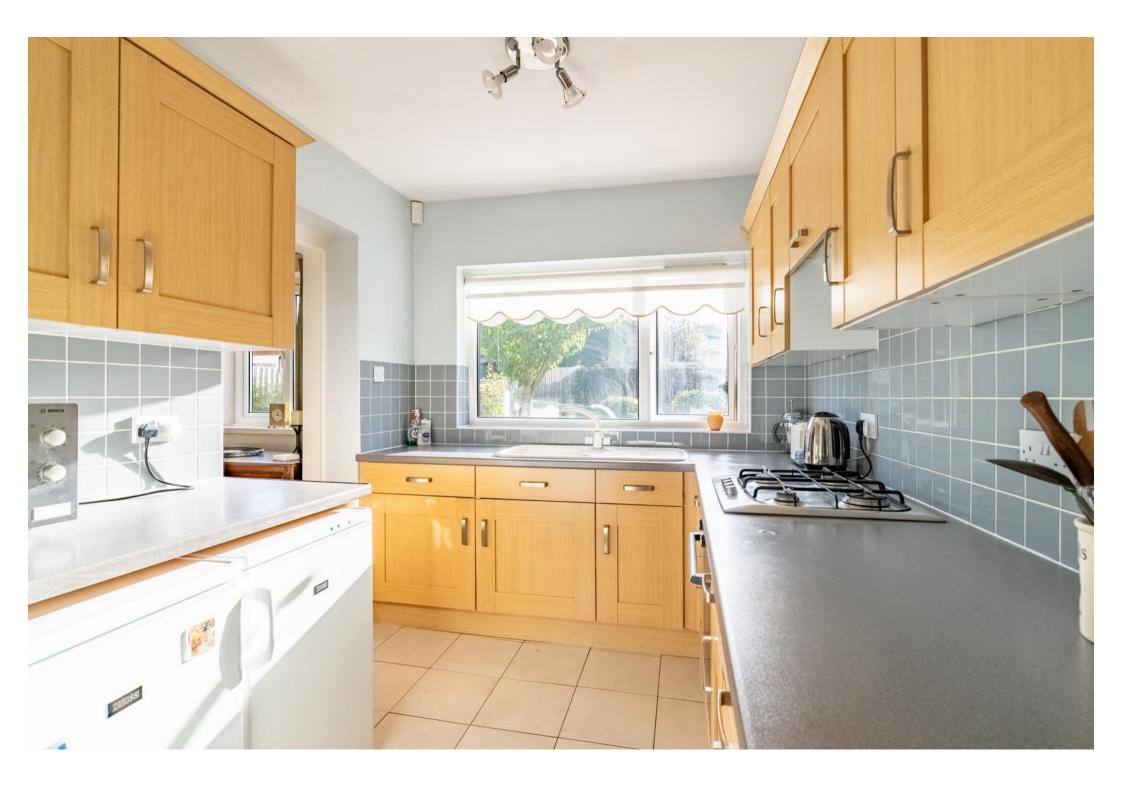

The accommodation is bright and airy and comprises of a spacious lounge/diner, extended kitchen, three bedrooms, shower wet room and a charming loft room with shower room. Externally there is a beautiful rear garden, well-maintained and enjoying a southerly aspect. To the front is off road parking and a tidy front garden as well.