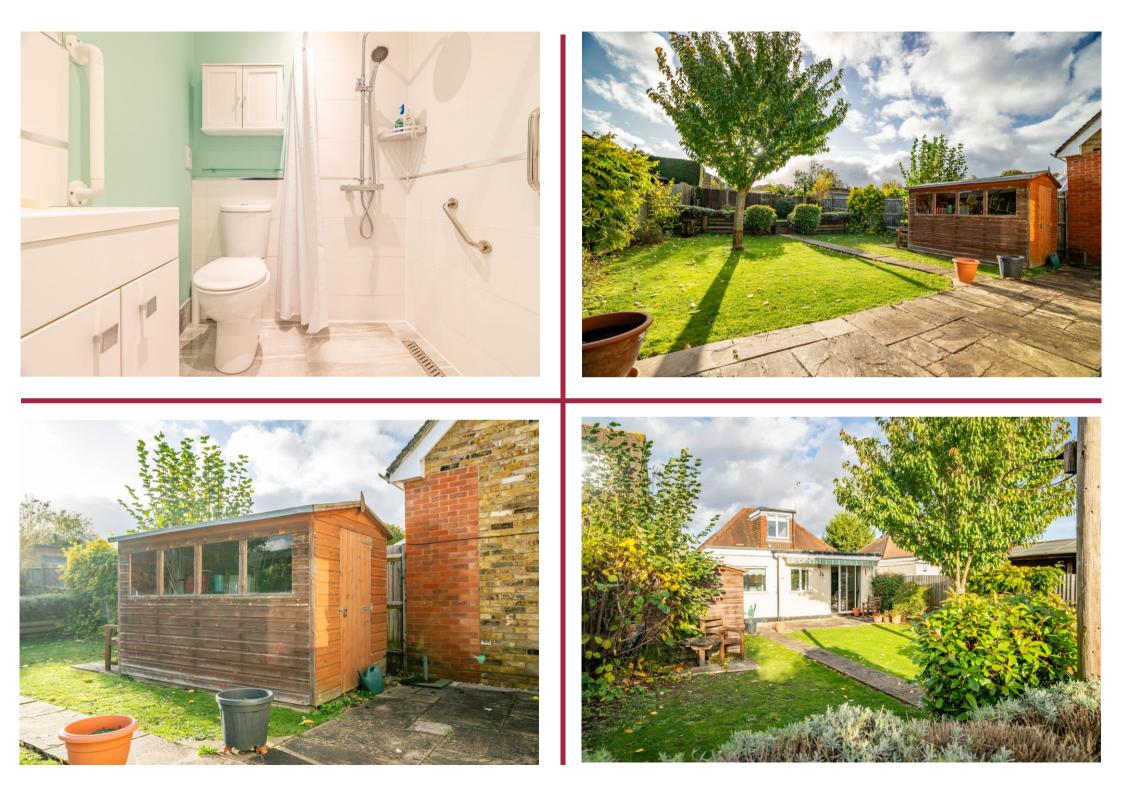

The accommodation is bright and airy and comprises of a spacious lounge/diner, extended kitchen, three bedrooms, shower wet room and a charming loft room with shower room. Externally there is a beautiful rear garden, well-maintained and enjoying a southerly aspect. To the front is off road parking and a tidy front garden as well.