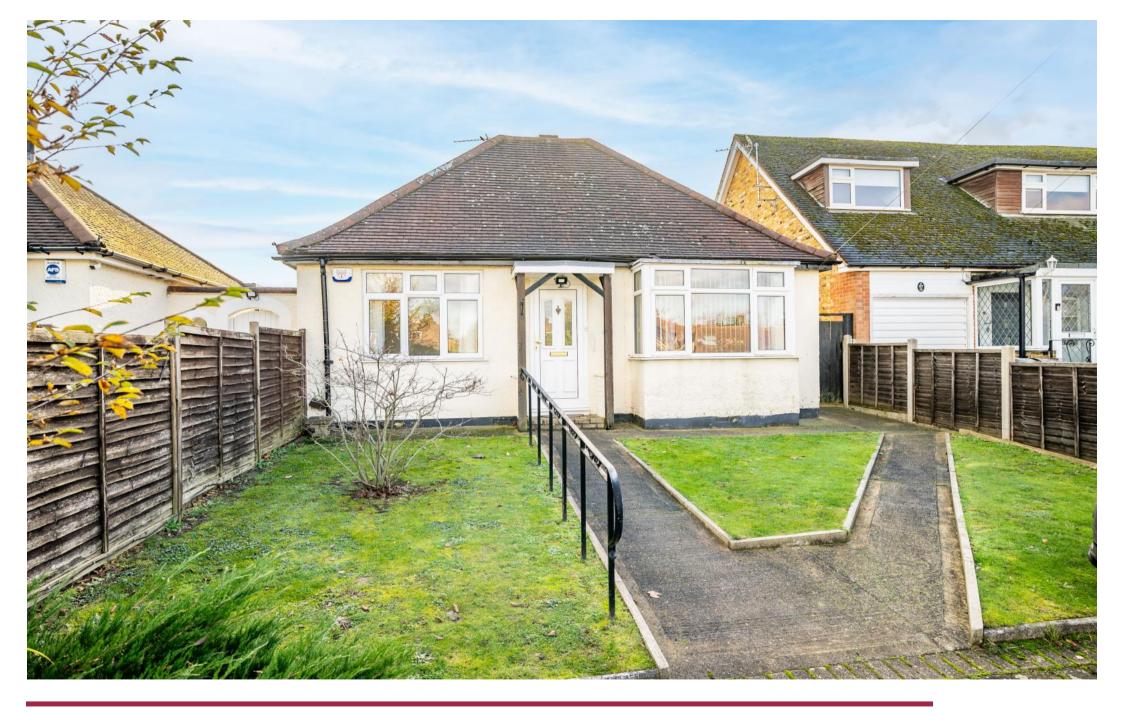

Mayflower Road, Park Street, St. Albans, AL2 2QP

Offers Over £550,000

Frost's

Freehold

Being offered to the market chain free is this delightful detached bungalow located within a sought after village and provides excellent potential for further extension, subject to planning permission.

The accommodation is bright and airy and comprises of a spacious lounge/diner, extended kitchen, three bedrooms, shower wet room and a charming loft room with shower room. Externally there is a beautiful rear garden, well-maintained and enjoying a southerly aspect. To the front is off road parking and a tidy front garden as well.