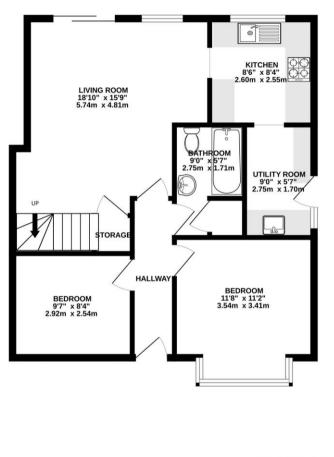

**1ST FLOOR** 230 sq.ft. (21.3 sq.m.) approx.

GROUND FLOOR

658 sq.ft. (61.1 sq.m.) approx.

## TOTAL FLOOR AREA : 888 sq.ft. (82.5 sq.m.) approx.

Whilst every attempt has been made to ensure the accuracy of the floorplan contained here, measurements of doors, windows, rooms and any other items are approximate and no responsibility is taken for any error, omission or mis-statement. This plan is for illustrative purposes only and should be used as such by any prospective purchaser. The services, systems and appliances shown have not been tested and no guarantee as to their operability or efficiency can be given Made with Metropix ©2023