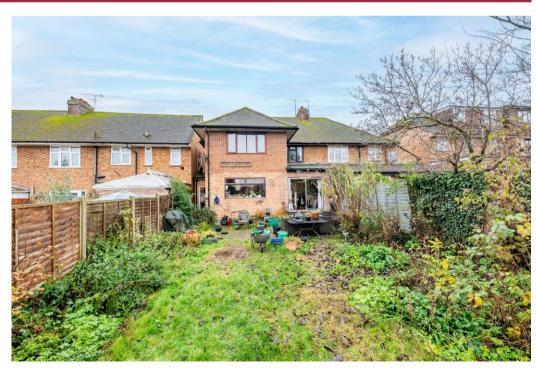

A well presented and extended four bedroom semi detached family home situated in a sought after cul-de-sac location in the Hertfordshire village of Redbourn.

On the ground floor the entrance hall leads through to a large sitting room with feature fireplace, a kitchen/breakfast room which overlooks the rear garden, whilst a separate study and utility room complete the ground floor accommodation. On the first floor there are four good sized bedrooms and a family bathroom with the largest bedroom benefitting from an ensuite shower room. Outside the house there is a driveway to the front providing off street parking and access to the integral garage, whilst to the rear is a large mature garden with seating area and lawn.

Large sitting room with feature fireplace.

Large mature rear garden.

Harpenden Office | 01582 768666 | harpenden@frosts.co.uk

6A Leyton Road, Harpenden, AL5 2TL

These particulars are a general guide only. They do not form part of any contract. Services, systems and appliances have not been tested.