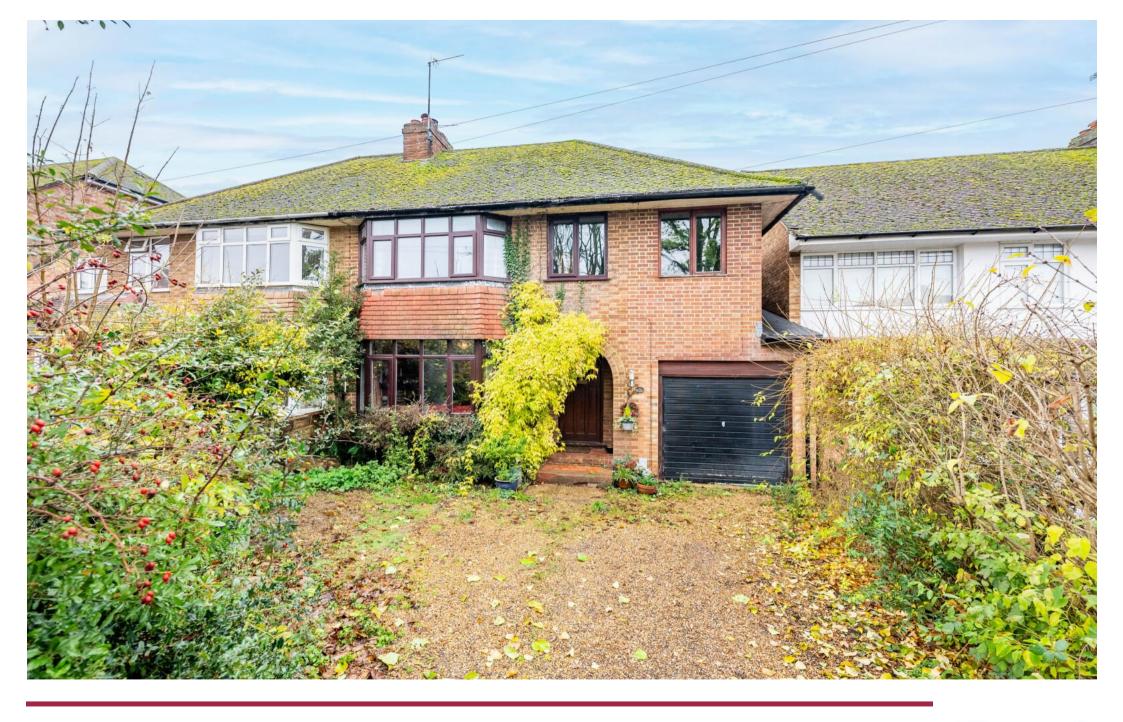

A well presented and extended four bedroom semi detached family home situated in a sought after cul-de-sac location in the Hertfordshire village of Redbourn.

On the ground floor the entrance hall leads through to a large sitting room with feature fireplace, a kitchen/breakfast room which overlooks the rear garden, whilst a separate study and utility room complete the ground floor accommodation. On the first floor there are four good sized bedrooms and a family bathroom with the largest bedroom benefitting from an ensuite shower room. Outside the house there is a driveway to the front providing off street parking and access to the integral garage, whilst to the rear is a large mature garden with seating area and lawn.