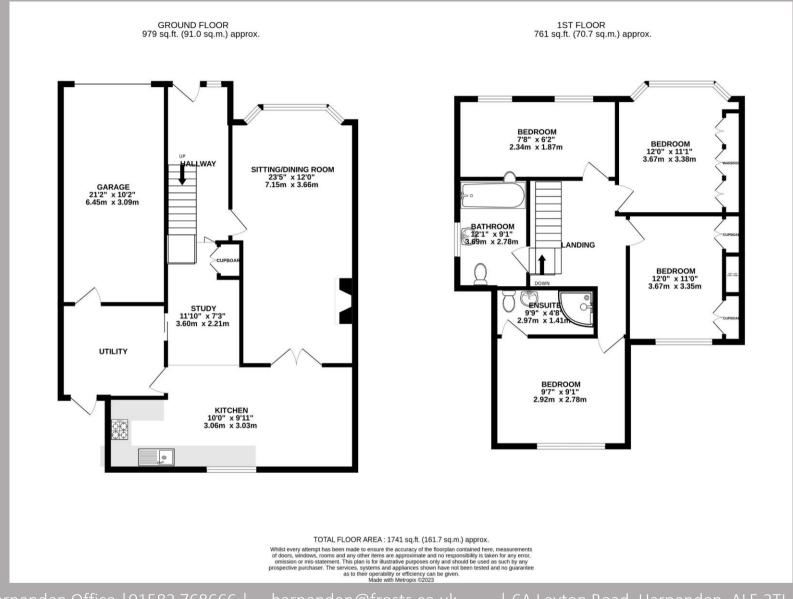

A well presented and extended four bedroom semi detached family home situated in a sought after cul-de-sac location in the Hertfordshire village of Redbourn.

On the ground floor the entrance hall leads through to a large sitting room with feature fireplace, a kitchen/breakfast room which overlooks the rear garden, whilst a separate study and utility room complete the ground floor accommodation. On the first floor there are four good sized bedrooms and a family bathroom with the largest bedroom benefitting from an ensuite shower room. Outside the house there is a driveway to the front providing off street parking and access to the integral garage, whilst to the rear is a large mature garden with seating area and lawn.

## Features

- Four Bedrooms
- Situated in a Sought After Location
- Large Sitting Room
- Kitchen/Breakfast Room
- Separate Study and Utility Room
- Bedroom With Ensuite Shower Room
- Driveway and Integral Garage
- Large Mature Rear Garden