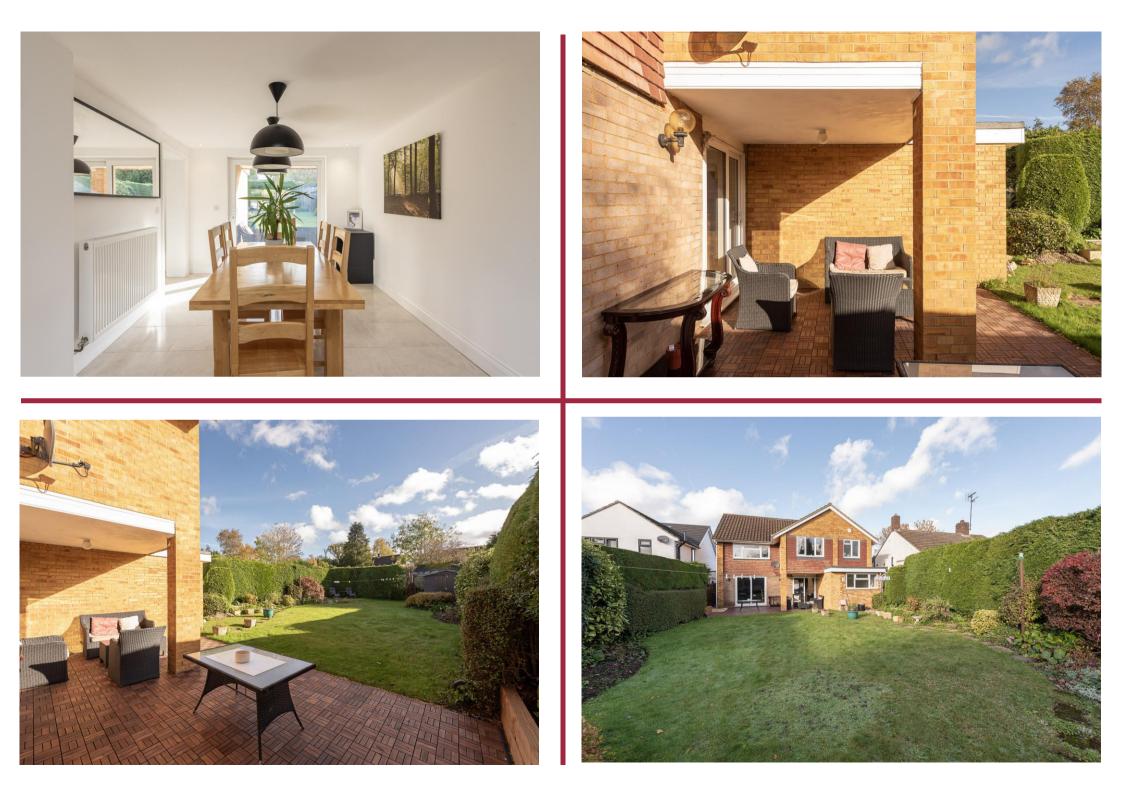

Externally there is a private and well maintained rear garden, complete with patio area perfect for entertaining. At the front there is a low maintenance garden and off road parking for multiple cars.

## Private and Well Maintained South-Facing Rear Garden