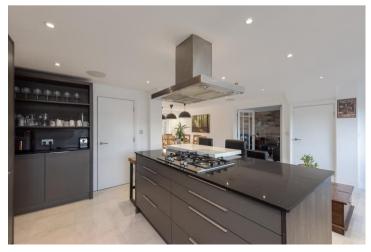

The property consists internally of a large entrance hallway leading to a stunning kitchen/dining room with bespoke kitchen with integrated appliances and separate utility room. Off of the dining area is a downstairs bedroom/study and a downstairs cloakroom, as well as access to the separate living area with doors onto the rear garden. Upstairs there are four double bedrooms and two bathrooms, all in beautiful condition. The main bedroom has an en suite as well as a separate dressing area.