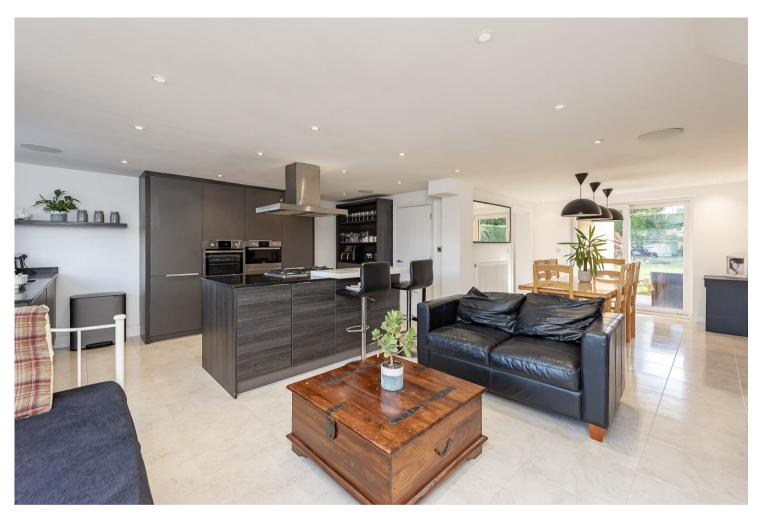

The property consists internally of a large entrance hallway leading to a stunning kitchen/dining room with bespoke kitchen with integrated appliances and separate utility room. Off of the dining area is a downstairs bedroom/study and a downstairs cloakroom, as well as access to the separate living area with doors onto the rear garden. Upstairs there are four double bedrooms and two bathrooms, all in beautiful condition. The main bedroom has an en suite as well as a separate dressing area.