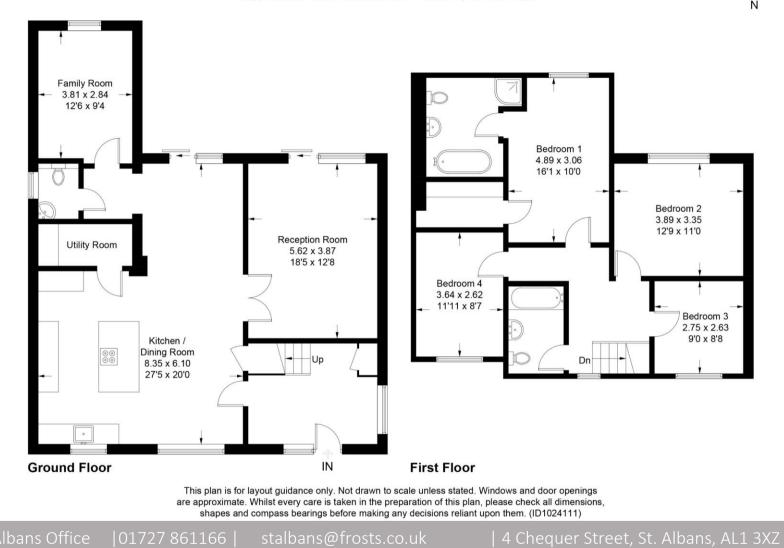

The property consists internally of a large entrance hallway leading to a stunning kitchen/dining room with bespoke kitchen with integrated appliances and separate utility room. Off of the dining area is a downstairs bedroom/study and a downstairs cloakroom, as well as access to the separate living area with doors onto the rear garden. Upstairs there are four double bedrooms and two bathrooms, all in beautiful condition. The main bedroom has an en suite as well as a separate dressing area.

## 17 Blake close

Approximate Gross Internal Area = 170.0 sq m / 1830 sq ft

These particulars are a general guide only. They do not form part of any contract. Services, systems and appliances have not been tested.