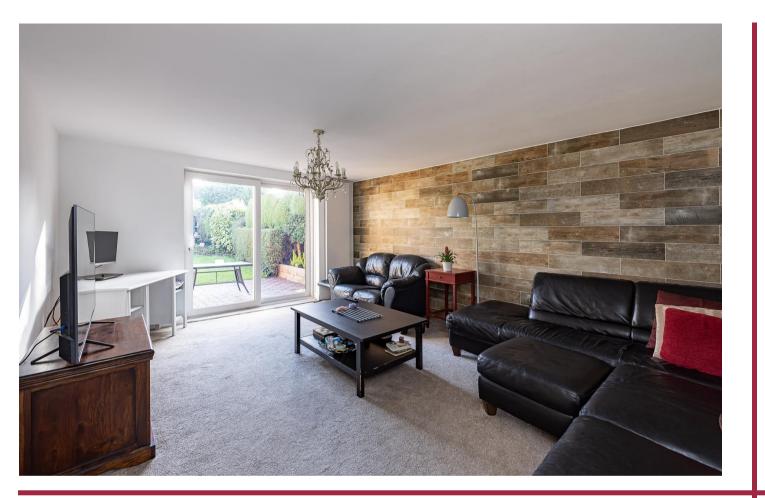

The property consists internally of a large entrance hallway leading to a stunning kitchen/dining room with bespoke kitchen with integrated appliances and separate utility room. Off of the dining area is a downstairs bedroom/study and a downstairs cloakroom, as well as access to the separate living area with doors onto the rear garden. Upstairs there are four double bedrooms and two bathrooms, all in beautiful condition. The main bedroom has an en suite as well as a separate dressing area.

## Features

- Four Double Bedrooms
- Large Entrance Hall
- Stunning Kitchen/Dining Room
- Separate Utility Room
- Downstairs Bedroom/Study
- Separate Living Area with Doors to Rear Garden
- Main Bedroom with En-Suite
- Separate Dressing Area
- Private and Well Maintained South-facing Rear Garden
- Low Maintenance Front Garden
- Off Road Parking for Multiple Cars