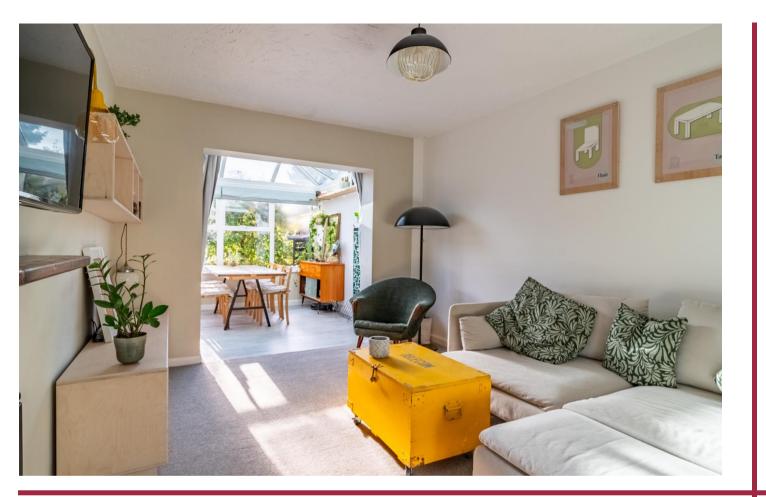

Set in a quiet cul-de-sac on the outskirts of St. Albans is this three-bedroom terraced house with a large garden and useful outbuilding.

The accommodation comprises an entrance hall, cloakroom, living room opening to a brick-based conservatory with underfloor heating, re-fitted kitchen with some integrated appliances, ground floor bathroom and separate WC, and three bedrooms on the first floor. Outside there is a front garden with side access to a large south-facing rear garden that has the added benefit of a 17ftx10ft workshop that could be used as an office or any number of additional uses.

Living Room and Conservatory with Underfloor Heating

A three-bedroom terraced house with a large south facing rear garden