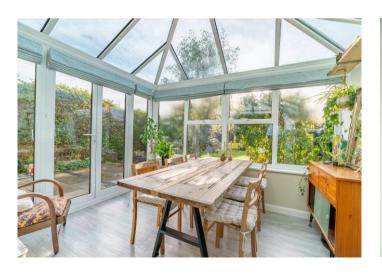

Set in a quiet cul-de-sac on the outskirts of St. Albans is this three-bedroom terraced house with a large garden and useful outbuilding.

The accommodation comprises an entrance hall, cloakroom, living room opening to a brick-based conservatory with underfloor heating, re-fitted kitchen with some integrated appliances, ground floor bathroom and separate WC, and three bedrooms on the first floor. Outside there is a front garden with side access to a large south-facing rear garden that has the added benefit of a 17ftx10ft workshop that could be used as an office or any number of additional uses.

Living Room and Conservatory with Underfloor Heating

A three-bedroom terraced house with a large south facing rear garden