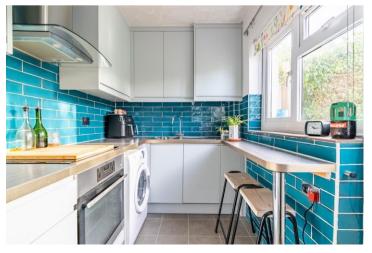

Set in a quiet cul-de-sac on the outskirts of St. Albans is this three-bedroom terraced house with a large garden and useful outbuilding.

The accommodation comprises an entrance hall, cloakroom, living room opening to a brick-based conservatory with underfloor heating, re-fitted kitchen with some integrated appliances, ground floor bathroom and separate WC, and three bedrooms on the first floor. Outside there is a front garden with side access to a large south-facing rear garden that has the added benefit of a 17ftx10ft workshop that could be used as an office or any number of additional uses.