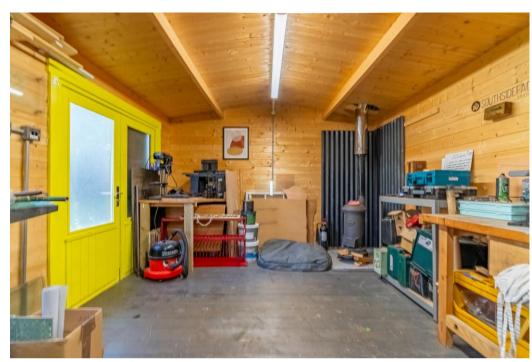

Set in a quiet cul-de-sac on the outskirts of St. Albans is this three-bedroom terraced house with a large garden and useful outbuilding.

The accommodation comprises an entrance hall, cloakroom, living room opening to a brick-based conservatory with underfloor heating, re-fitted kitchen with some integrated appliances, ground floor bathroom and separate WC, and three bedrooms on the first floor. Outside there is a front garden with side access to a large south-facing rear garden that has the added benefit of a 17ftx10ft workshop that could be used as an office or any number of additional uses.

## Features

- Three Bedrooms
- Useful Outbuilding
- South-Facing Large Garden
- Cloakroom
- Living Room and Conservatory with Underfloor Heating
- Re-Fitted Kitchen
- Ground Floor Bathroom and Separate WC
- Front Garden