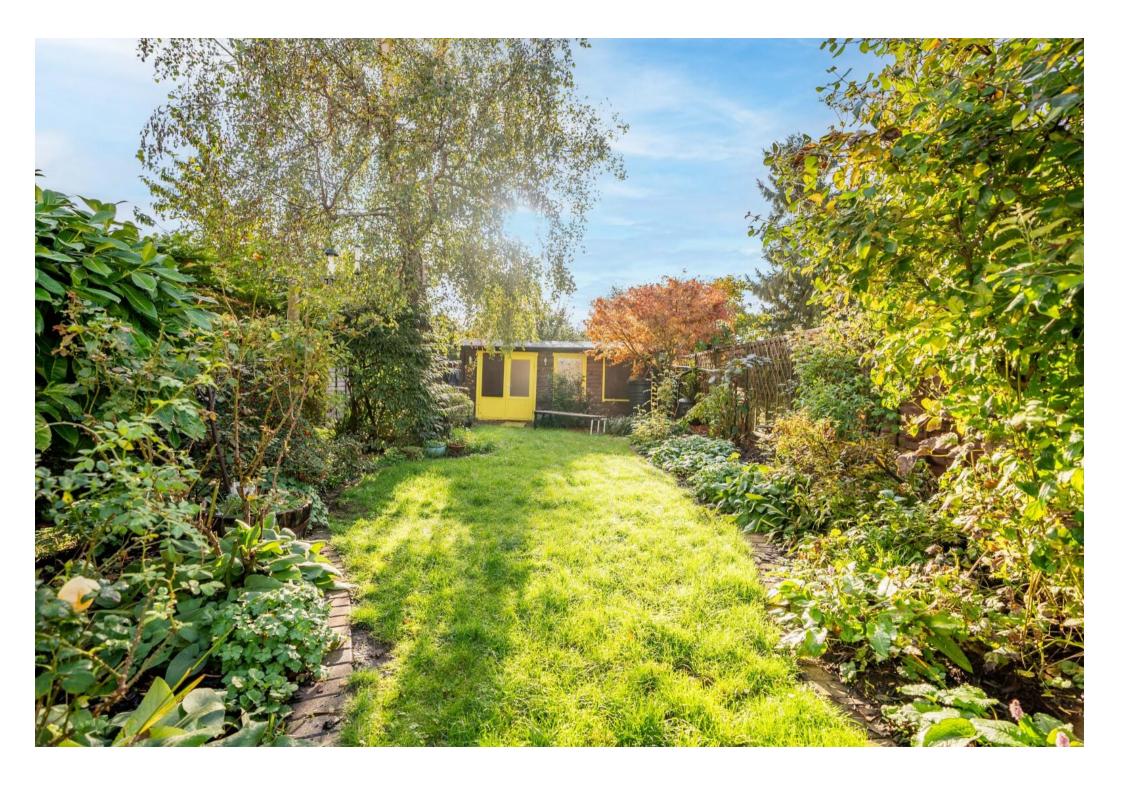

Set in a quiet cul-de-sac on the outskirts of St. Albans is this three-bedroom terraced house with a large garden and useful outbuilding.

The accommodation comprises an entrance hall, cloakroom, living room opening to a brick-based conservatory with underfloor heating, re-fitted kitchen with some integrated appliances, ground floor bathroom and separate WC, and three bedrooms on the first floor. Outside there is a front garden with side access to a large south-facing rear garden that has the added benefit of a 17ftx10ft workshop that could be used as an office or any number of additional uses.

## Features

- Three Bedrooms
- Useful Outbuilding
- South-Facing Large Garden
- Cloakroom
- Living Room and Conservatory with Underfloor Heating
- Re-Fitted Kitchen
- Ground Floor Bathroom and Separate WC
- Front Garden

Living Room and Conservatory with Underfloor Heating

A three-bedroom terraced house with a large south facing rear garden