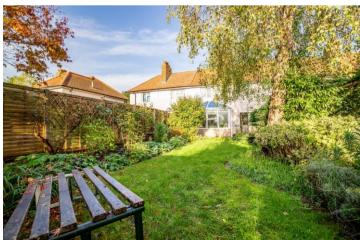

Set in a quiet cul-de-sac on the outskirts of St. Albans is this three-bedroom terraced house with a large garden and useful outbuilding.

The accommodation comprises an entrance hall, cloakroom, living room opening to a brick-based conservatory with underfloor heating, re-fitted kitchen with some integrated appliances, ground floor bathroom and separate WC, and three bedrooms on the first floor. Outside there is a front garden with side access to a large south-facing rear garden that has the added benefit of a 17ftx10ft workshop that could be used as an office or any number of additional uses.