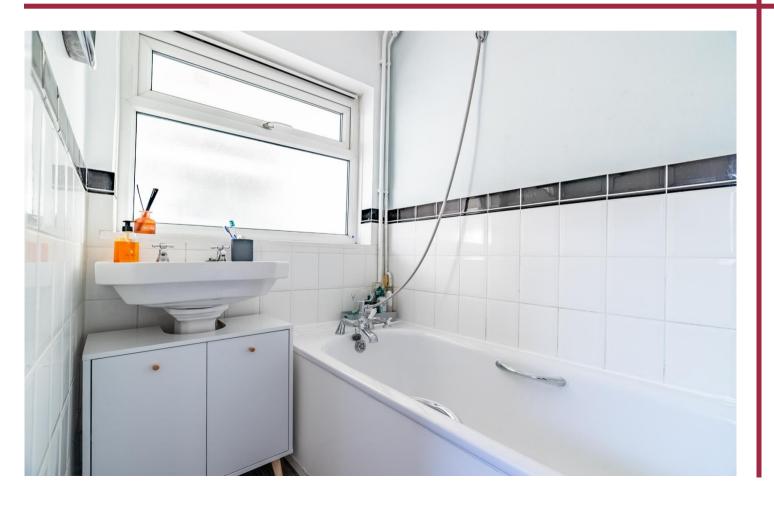

Set in a quiet cul-de-sac on the outskirts of St. Albans is this three-bedroom terraced house with a large garden and useful outbuilding.

The accommodation comprises an entrance hall, cloakroom, living room opening to a brick-based conservatory with underfloor heating, re-fitted kitchen with some integrated appliances, ground floor bathroom and separate WC, and three bedrooms on the first floor. Outside there is a front garden with side access to a large south-facing rear garden that has the added benefit of a 17ftx10ft workshop that could be used as an office or any number of additional uses.

## Features

- Three Bedrooms
- Useful Outbuilding
- South-Facing Large Garden
- Cloakroom
- Living Room and Conservatory with Underfloor Heating
- Re-Fitted Kitchen
- Ground Floor Bathroom and Separate WC
- Front Garden