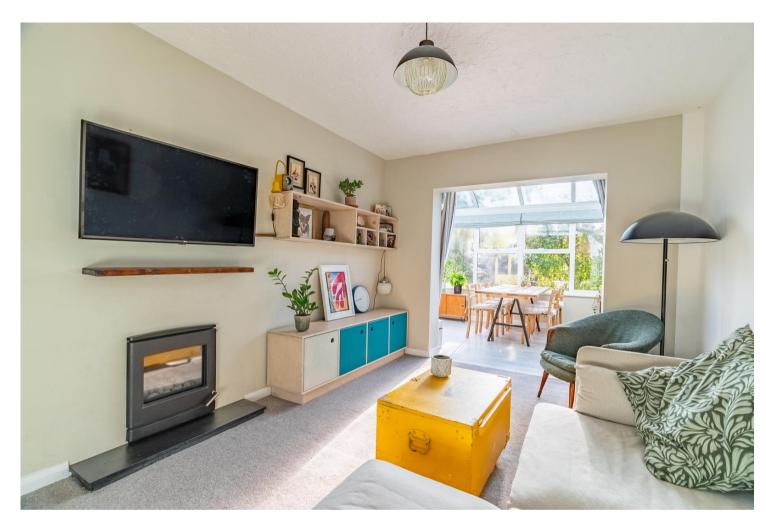

Set in a quiet cul-de-sac on the outskirts of St. Albans is this three-bedroom terraced house with a large garden and useful outbuilding.

The accommodation comprises an entrance hall, cloakroom, living room opening to a brick-based conservatory with underfloor heating, re-fitted kitchen with some integrated appliances, ground floor bathroom and separate WC, and three bedrooms on the first floor. Outside there is a front garden with side access to a large south-facing rear garden that has the added benefit of a 17ftx10ft workshop that could be used as an office or any number of additional uses.

Living Room and Conservatory with Underfloor Heating

A three-bedroom terraced house with a large south facing rear garden