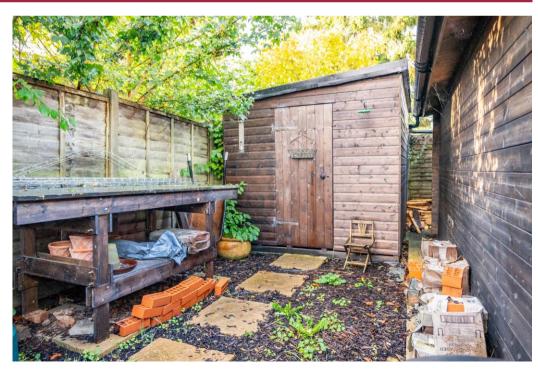

Set in a quiet cul-de-sac on the outskirts of St. Albans is this three-bedroom terraced house with a large garden and useful outbuilding.

The accommodation comprises an entrance hall, cloakroom, living room opening to a brick-based conservatory with underfloor heating, re-fitted kitchen with some integrated appliances, ground floor bathroom and separate WC, and three bedrooms on the first floor. Outside there is a front garden with side access to a large south-facing rear garden that has the added benefit of a 17ftx10ft workshop that could be used as an office or any number of additional uses.

## Features

- Three Bedrooms
- Useful Outbuilding
- South-Facing Large Garden
- Cloakroom
- Living Room and Conservatory with Underfloor Heating
- Re-Fitted Kitchen
- Ground Floor Bathroom and Separate WC
- Front Garden