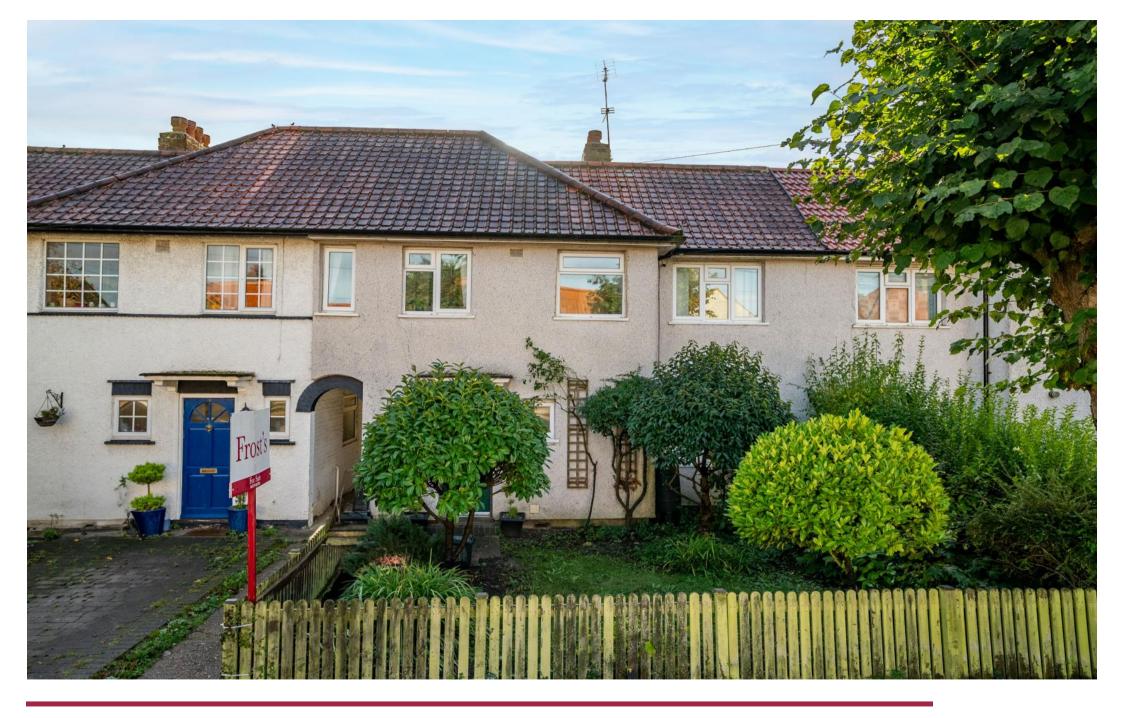

Set in a quiet cul-de-sac on the outskirts of St. Albans is this three-bedroom terraced house with a large garden and useful outbuilding.

The accommodation comprises an entrance hall, cloakroom, living room opening to a brick-based conservatory with underfloor heating, re-fitted kitchen with some integrated appliances, ground floor bathroom and separate WC, and three bedrooms on the first floor. Outside there is a front garden with side access to a large south-facing rear garden that has the added benefit of a 17ftx10ft workshop that could be used as an office or any number of additional uses.