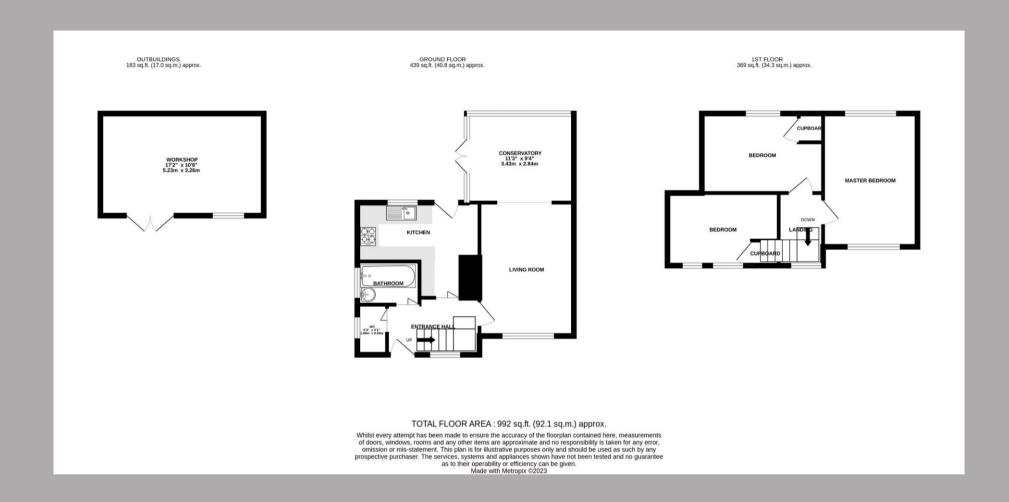

Set in a quiet cul-de-sac on the outskirts of St. Albans is this three-bedroom terraced house with a large garden and useful outbuilding.

The accommodation comprises an entrance hall, cloakroom, living room opening to a brick-based conservatory with underfloor heating, re-fitted kitchen with some integrated appliances, ground floor bathroom and separate WC, and three bedrooms on the first floor. Outside there is a front garden with side access to a large south-facing rear garden that has the added benefit of a 17ftx10ft workshop that could be used as an office or any number of additional uses.