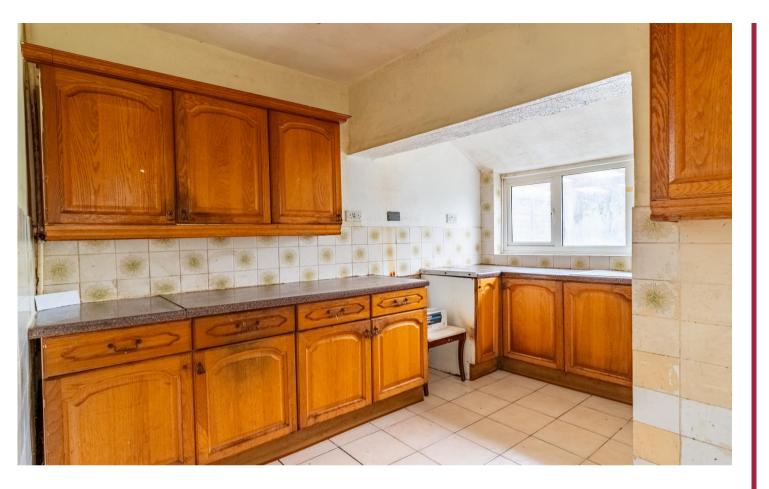

The house currently comprises an entrance hall, large reception room with bay window, separate dining room, a further reception, a kitchen to the rear and a wet room with toilet. The first floor includes three generous bedrooms and a family bathroom. Externally there is a spacious garden with side access and the house also provides opportunities for further extension, subject to planning permission.