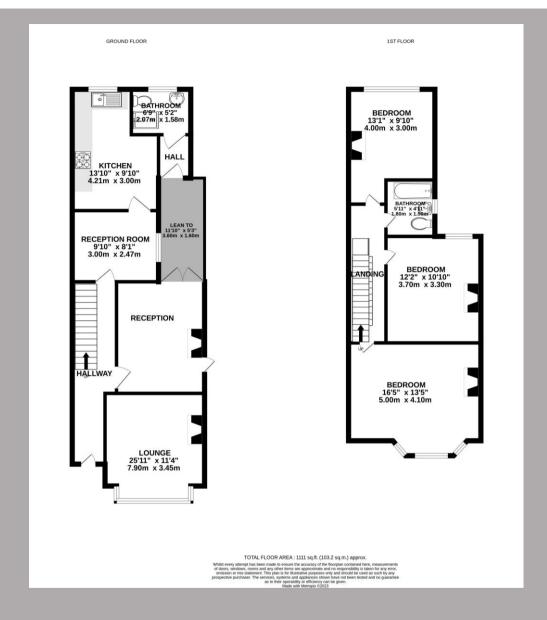

The house currently comprises an entrance hall, large reception room with bay window, separate dining room, a further reception, a kitchen to the rear and a wet room with toilet. The first floor includes three generous bedrooms and a family bathroom. Externally there is a spacious garden with side access and the house also provides opportunities for further extension, subject to planning permission.