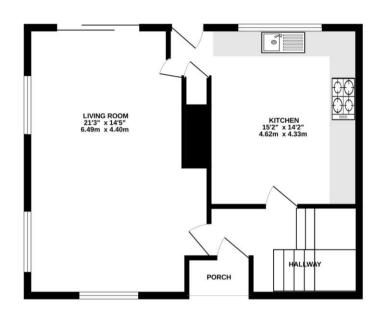

The house currently comprises of a storm porch, entrance hallway, impressively sized dual aspect living room and a spacious kitchen/breakfast room. The first floor includes three generous double bedrooms, storage cupboards, family bathroom and access to the loft space.

## TOTAL FLOOR AREA: 1121 sq.ft. (104.1 sq.m.) approx.

Whilst every attempt has been made to ensure the accuracy of the floorplan contained here, measurements of doors, windows, rooms and any other items are approximate and no responsibility is taken for any error, omission or mis-statement. This plan is for illustrative purposes only and should be used as such by any prospective purchaser. The services, systems and appliances shown have not been tested and no guarantee as to their operability or efficiency can be given.