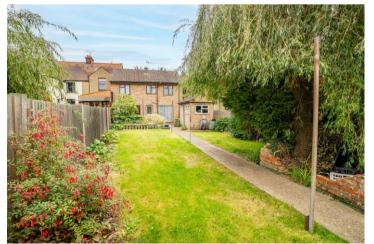

Externally the house is complemented by a substantial private rear garden measuring over 200ft, brick-built storage shed, double length garage and driveway parking to the rear.

Watling Street is conveniently located within walking distance of Park Street station, high street, nearby shops/amenities and also allows easy access to St Albans and excellent motorway links