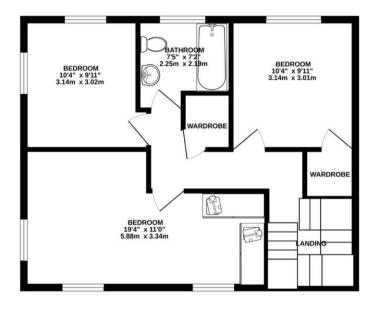

The house currently comprises of a storm porch, entrance hallway, impressively sized dual aspect living room and a spacious kitchen/breakfast room. The first floor includes three generous double bedrooms, storage cupboards, family bathroom and access to the loft space.

## TOTAL FLOOR AREA: 1121 sq.ft. (104.1 sq.m.) approx.

Whilst every attempt has been made to ensure the accuracy of the floorplan contained here, measurements of doors, windows, rooms and any other items are approximate and no responsibility is taken for any error, omission or mis-statement. This plan is for illustrative purposes only and should be used as such by any prospective purchaser. The services, systems and appliances shown have not been tested and no guarantee as to their operability or efficiency can be given.