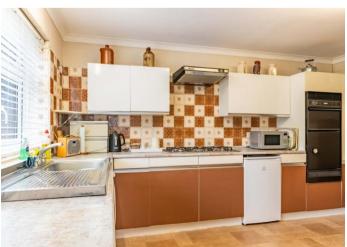

The house currently comprises of a storm porch, entrance hallway, impressively sized dual aspect living room and a spacious kitchen/breakfast room. The first floor includes three generous double bedrooms, storage cupboards, family bathroom and access to the loft space.