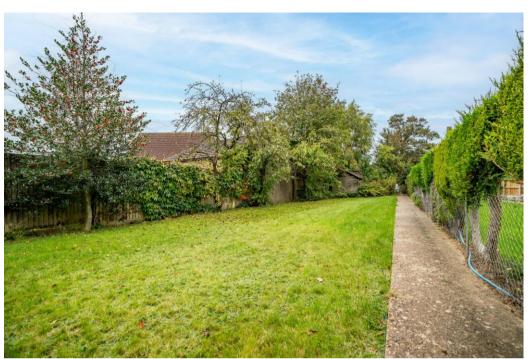

Externally the house is complemented by a substantial private rear garden measuring over 200ft, brick-built storage shed, double length garage and driveway parking to the rear.

Watling Street is conveniently located within walking distance of Park Street station, high street, nearby shops/amenities and also allows easy access to St Albans and excellent motorway links