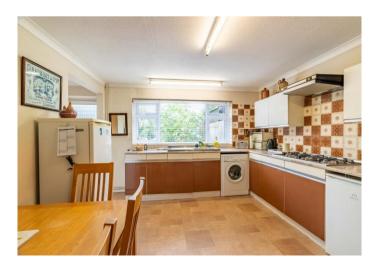

The house currently comprises of a storm porch, entrance hallway, impressively sized dual aspect living room and a spacious kitchen/breakfast room. The first floor includes three generous double bedrooms, storage cupboards, family bathroom and access to the loft space.