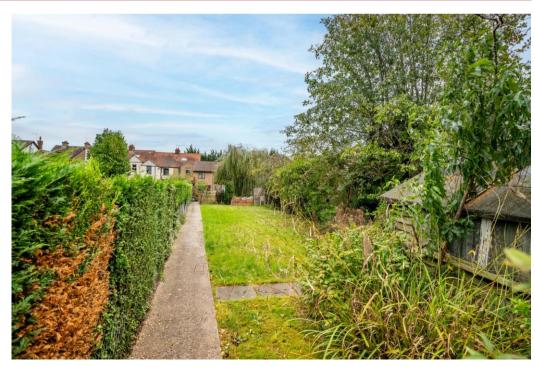

Externally the house is complemented by a substantial private rear garden measuring over 200ft, brick-built storage shed, double length garage and driveway parking to the rear.

Watling Street is conveniently located within walking distance of Park Street station, high street, nearby shops/amenities and also allows easy access to St Albans and excellent motorway links