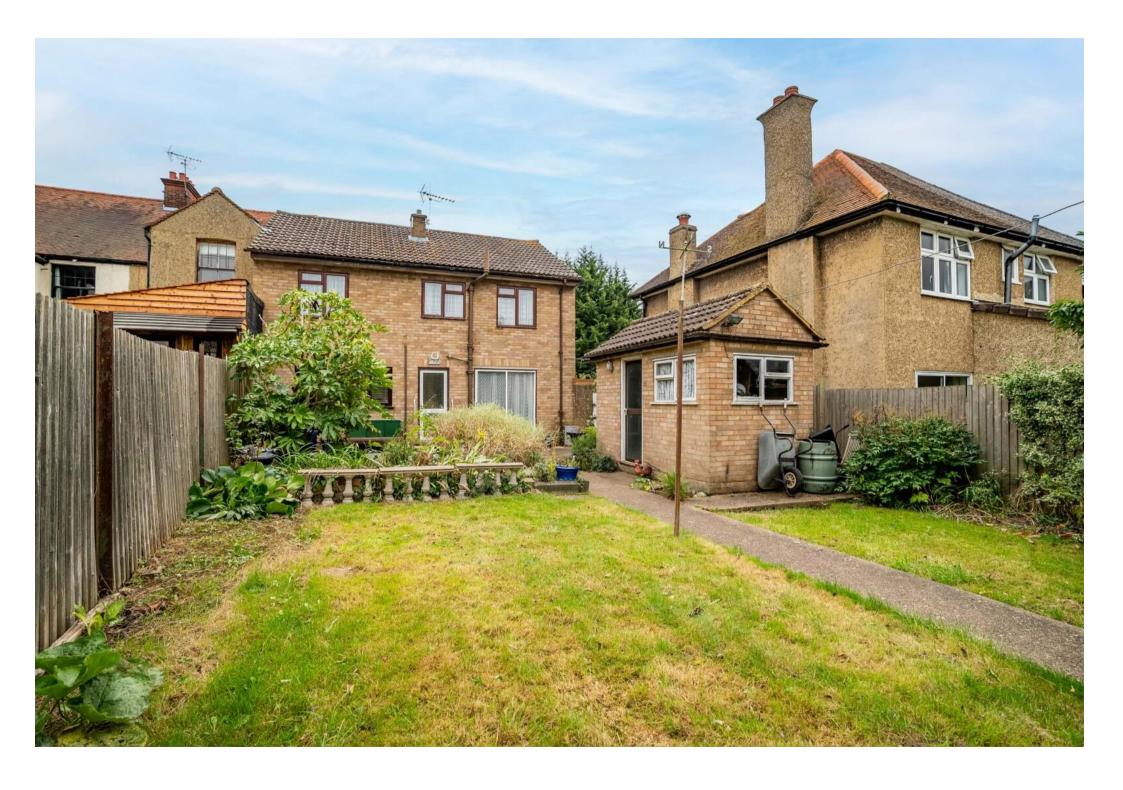

Externally the house is complemented by a substantial private rear garden measuring over 200ft, brick-built storage shed, double length garage and driveway parking to the rear.

Watling Street is conveniently located within walking distance of Park Street station, high street, nearby shops/amenities and also allows easy access to St Albans and excellent motorway links