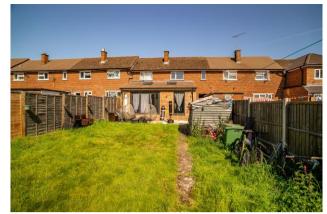

Nestled within the highly sought after area of New Greens is this thoughtfully extended three bedroom family home which provides over 1000sqft of living space.

The accommodation comprises an entrance hall, living room, kitchen/dining/family room with bi-folding doors to rear garden, shower room, three bedrooms, bathroom, and a separate WC. Outside there is a paved driveway to the front providing off road parking for two vehicles and approximately 55ft long south-facing rear garden.

Energy Rating E Council Tax Band D Freehold

- Three Bedrooms
- Living Room
- Kitchen/Reception Room
- Shower Room & Bathroom
- Driveway Parking
- Approx. 55ft South Facing Rear Garden

Thoughtfully extended three bedroom family home with bi-folding doors to the rear garden.