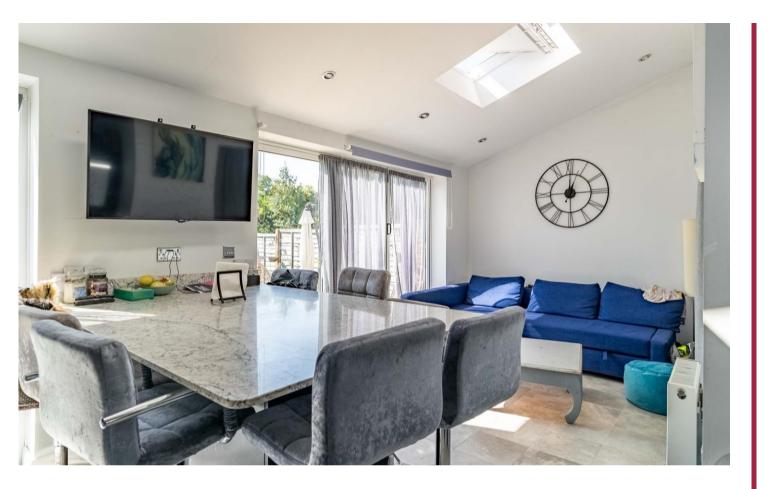

Nestled within the highly sought after area of New Greens is this thoughtfully extended three bedroom family home which provides over 1000sqft of living space.

The accommodation comprises an entrance hall, living room, kitchen/dining/family room with bi-folding doors to rear garden, shower room, three bedrooms, bathroom, and a separate WC. Outside there is a paved driveway to the front providing off road parking for two vehicles and approximately 55ft long south-facing rear garden.

Energy Rating E Council Tax Band D Freehold

- Three Bedrooms
- Living Room
- Kitchen/Reception Room
- Shower Room & Bathroom
- Driveway Parking
- Approx. 55ft South Facing Rear Garden

Thoughtfully extended three bedroom family home with bi-folding doors to the rear garden.