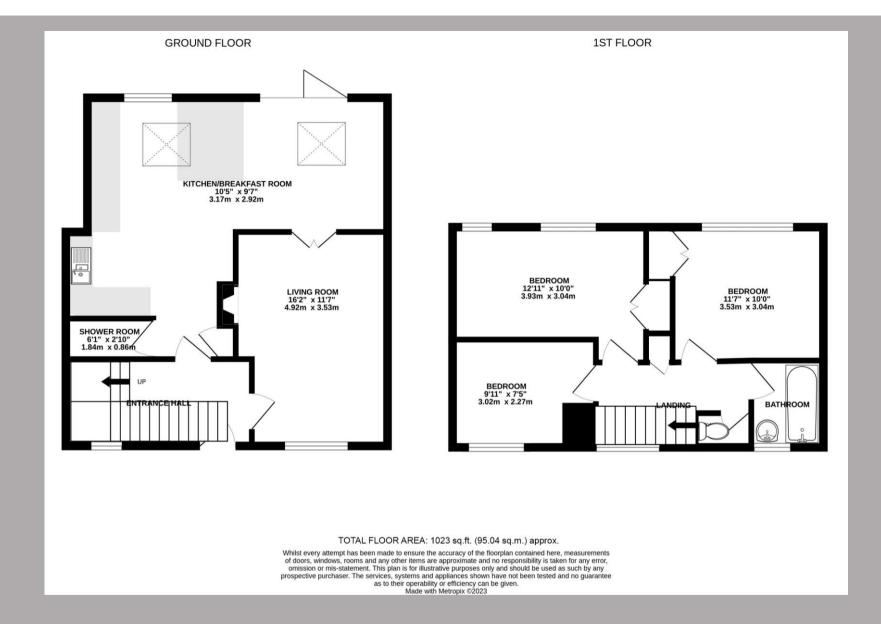

Nestled within the highly sought after area of New Greens is this thoughtfully extended three bedroom family home which provides over 1000sqft of living space.

The accommodation comprises an entrance hall, living room, kitchen/dining/family room with bi-folding doors to rear garden, shower room, three bedrooms, bathroom, and a separate WC. Outside there is a paved driveway to the front providing off road parking for two vehicles and approximately 55ft long south-facing rear garden.

Energy Rating E Council Tax Band D Freehold

- Three Bedrooms
- Living Room
- Kitchen/Reception Room
- Shower Room & Bathroom
- Driveway Parking
- Approx. 55ft South Facing Rear Garden

Thoughtfully extended three bedroom family home with bi-folding doors to the rear garden.