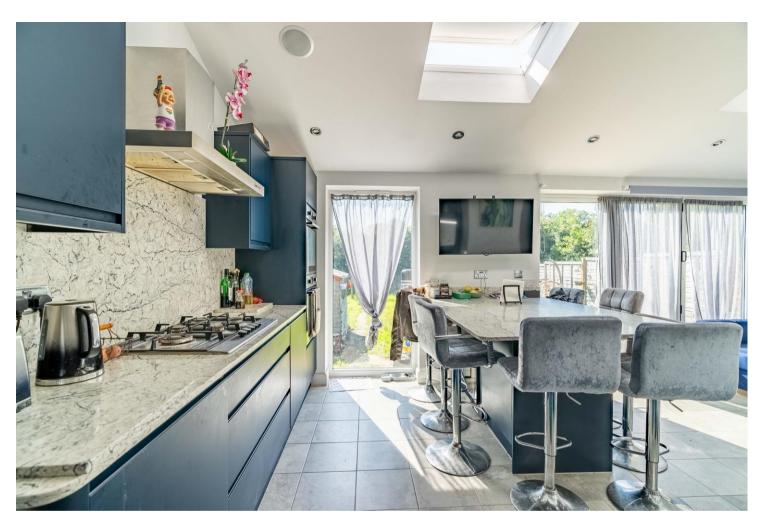

Nestled within the highly sought after area of New Greens is this thoughtfully extended three bedroom family home which provides over 1000sqft of living space.

The accommodation comprises an entrance hall, living room, kitchen/dining/family room with bi-folding doors to rear garden, shower room, three bedrooms, bathroom, and a separate WC. Outside there is a paved driveway to the front providing off road parking for two vehicles and approximately 55ft long south-facing rear garden.

Energy Rating E Council Tax Band D Freehold

- Three Bedrooms
- Living Room
- Kitchen/Reception Room
- Shower Room & Bathroom
- Driveway Parking
- Approx. 55ft South Facing Rear Garden

Thoughtfully extended three bedroom family home with bi-folding doors to the rear garden.