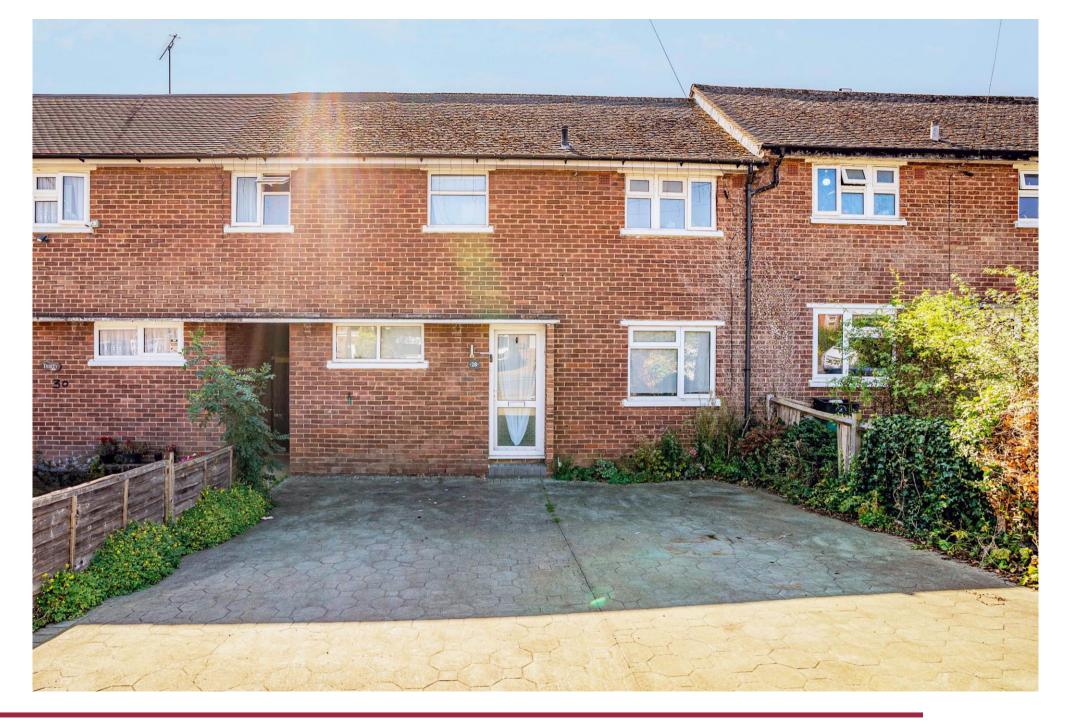

Nestled within the highly sought after area of New Greens is this thoughtfully extended three bedroom family home which provides over 1000sqft of living space.

The accommodation comprises an entrance hall, living room, kitchen/dining/family room with bi-folding doors to rear garden, shower room, three bedrooms, bathroom, and a separate WC. Outside there is a paved driveway to the front providing off road parking for two vehicles and approximately 55ft long south-facing rear garden.

Energy Rating E Council Tax Band D Freehold

- Three Bedrooms
- Living Room
- Kitchen/Reception Room
- Shower Room & Bathroom
- Driveway Parking
- Approx. 55ft South Facing Rear Garden

Thoughtfully extended three bedroom family home with bi-folding doors to the rear garden.