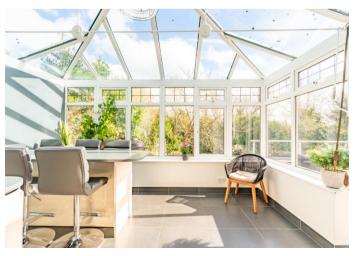

The accommodation in full comprises on the ground floor of a welcoming entrance hall, cloakroom, living room with feature fireplace, characterful dining room with feature beams to ceiling, spacious home office that offers versatile use and could be a home gym, 6th bedroom or additional reception and a stylish kitchen that leads open plan on to a conservatory. On the first floor are five good sized bedrooms, two of which have en-suite shower rooms and a further family bathroom suite. Externally the property is set back from the road with a resin bound driveway providing off road parking for several cars and a stunning rear garden with raised decking area and the remainder laid to lawn.

## Conservatory

- Resin Bound Driveway
- Stunning Rear Garden

Watling Street is situated within a short walk to the Abbey Flyer connecting St Albans to Watford, the surrounding motorway network.

A 5-bedroom, 1920's cottage style, detached family home