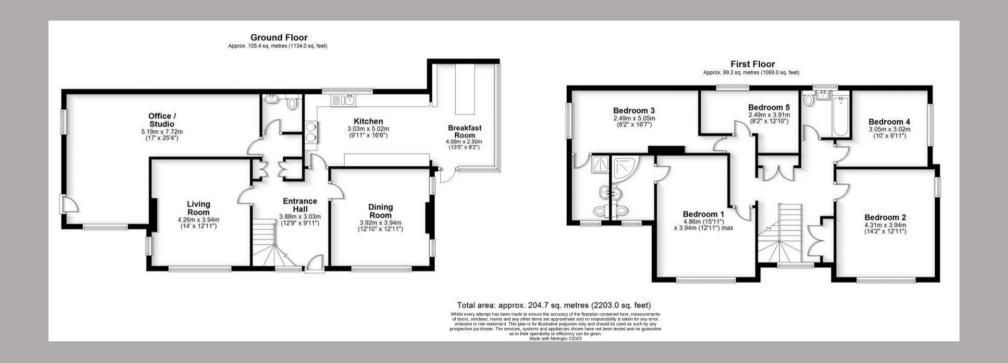

The accommodation in full comprises on the ground floor of a welcoming entrance hall, cloakroom, living room with feature fireplace, characterful dining room with feature beams to ceiling, spacious home office that offers versatile use and could be a home gym, 6th bedroom or additional reception and a stylish kitchen that leads open plan on to a conservatory. On the first floor are five good sized bedrooms, two of which have en-suite shower rooms and a further family bathroom suite. Externally the property is set back from the road with a resin bound driveway providing off road parking for several cars and a stunning rear garden with raised decking area and the remainder laid to lawn.