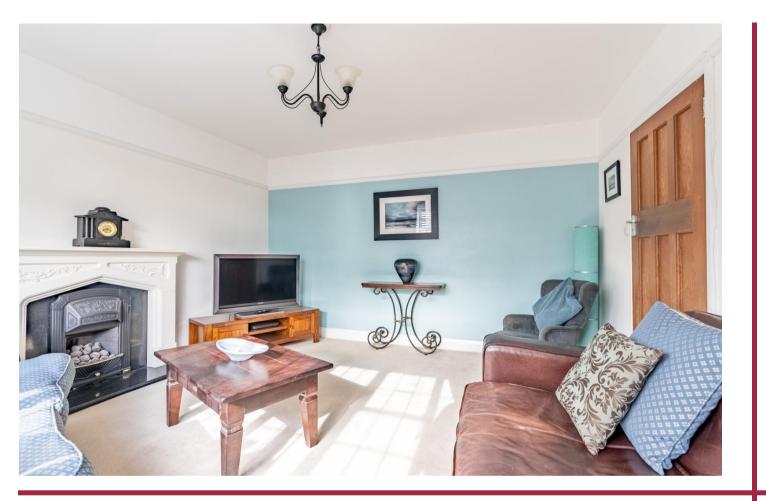

The accommodation in full comprises on the ground floor of a welcoming entrance hall, cloakroom, living room with feature fireplace, characterful dining room with feature beams to ceiling, spacious home office that offers versatile use and could be a home gym, 6th bedroom or additional reception and a stylish kitchen that leads open plan on to a conservatory. On the first floor are five good sized bedrooms, two of which have en-suite shower rooms and a further family bathroom suite. Externally the property is set back from the road with a resin bound driveway providing off road parking for several cars and a stunning rear garden with raised decking area and the remainder laid to lawn.

## Features

- Five Bedrooms
- Well Maintained and Mature Plot
- Measuring Over 220 sq ft
- No Onward Chain
- Living Room with Feature Fireplace
- Characterful Dining Room
- Spacious Home Office
- Home Gym
- Stylish Kitchen and Open Plan