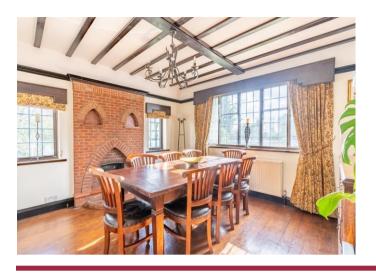

The accommodation in full comprises on the ground floor of a welcoming entrance hall, cloakroom, living room with feature fireplace, characterful dining room with feature beams to ceiling, spacious home office that offers versatile use and could be a home gym, 6th bedroom or additional reception and a stylish kitchen that leads open plan on to a conservatory. On the first floor are five good sized bedrooms, two of which have en-suite shower rooms and a further family bathroom suite. Externally the property is set back from the road with a resin bound driveway providing off road parking for several cars and a stunning rear garden with raised decking area and the remainder laid to lawn.

## Features

- Five Bedrooms
- Well Maintained and Mature Plot
- Measuring Over 220 sq ft
- No Onward Chain
- Living Room with Feature Fireplace
- Characterful Dining Room
- Spacious Home Office
- Home Gym
- Stylish Kitchen and Open Plan