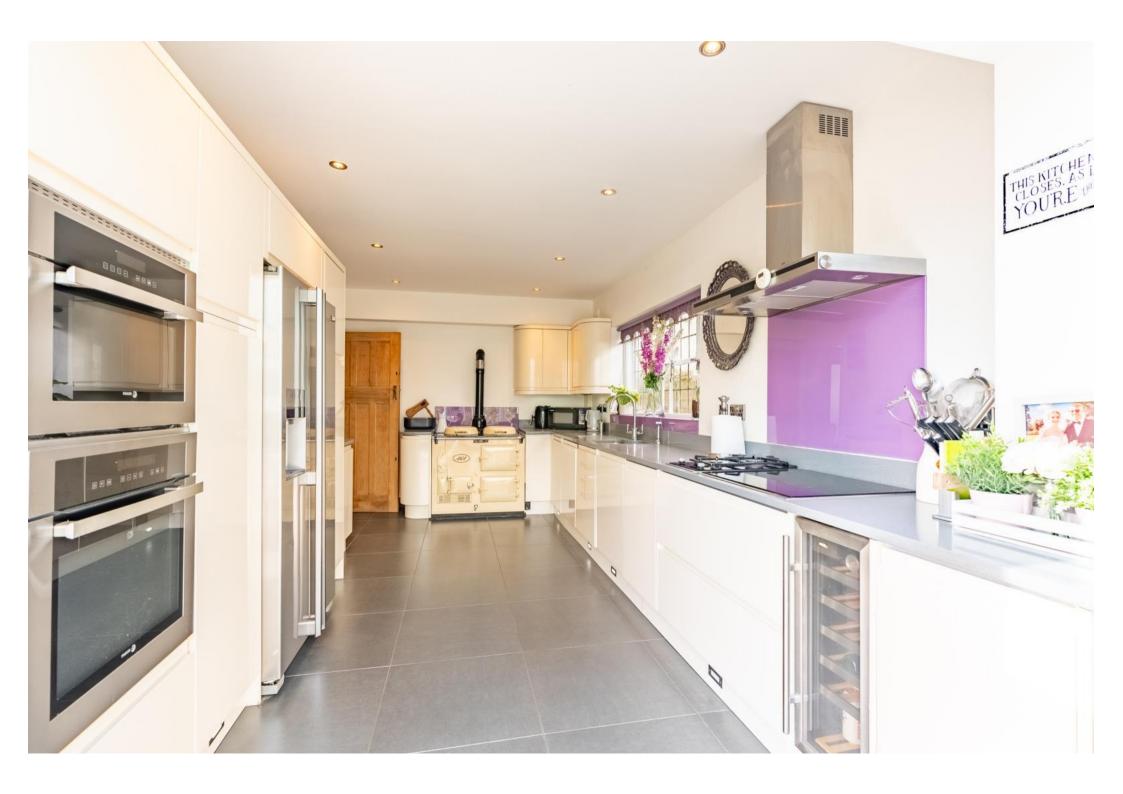

The accommodation in full comprises on the ground floor of a welcoming entrance hall, cloakroom, living room with feature fireplace, characterful dining room with feature beams to ceiling, spacious home office that offers versatile use and could be a home gym, 6th bedroom or additional reception and a stylish kitchen that leads open plan on to a conservatory. On the first floor are five good sized bedrooms, two of which have en-suite shower rooms and a further family bathroom suite. Externally the property is set back from the road with a resin bound driveway providing off road parking for several cars and a stunning rear garden with raised decking area and the remainder laid to lawn.

## Features

- Five Bedrooms
- Well Maintained and Mature Plot
- Measuring Over 220 sq ft
- No Onward Chain
- Living Room with Feature Fireplace
- Characterful Dining Room
- Spacious Home Office
- Home Gym
- Stylish Kitchen and Open Plan