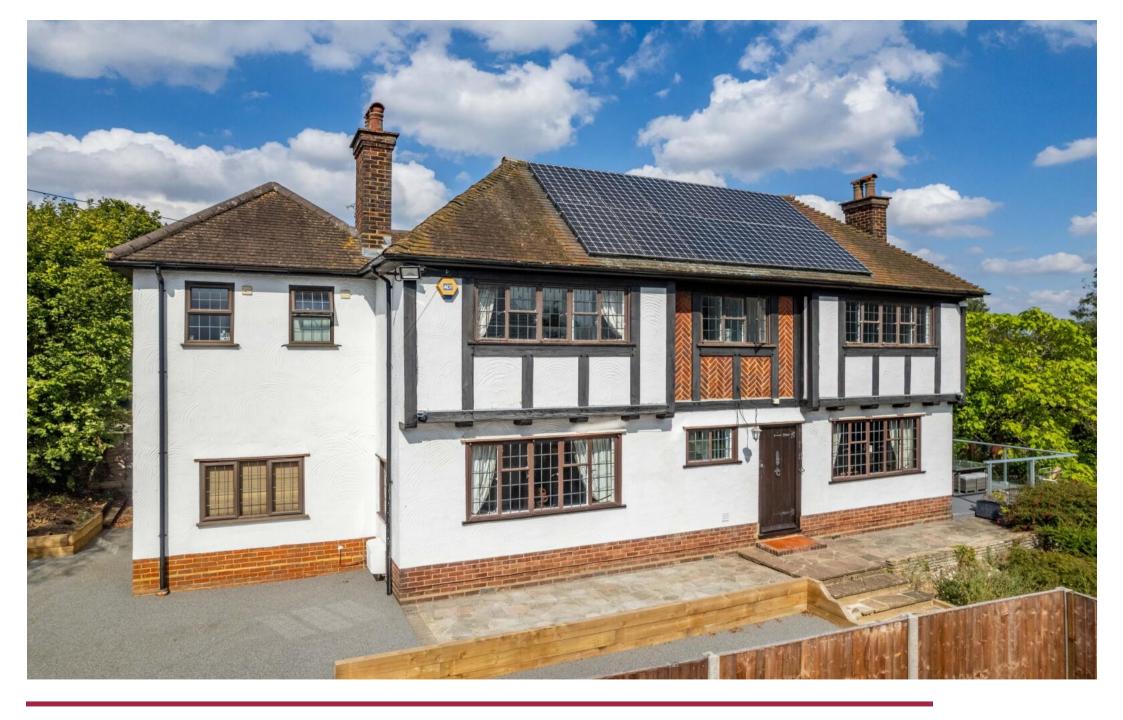

A stunning 5 bedroom 1920's cottage style detached family home. Situated on a well maintained and mature plot, the property offers flexible internal accommodation measuring over 2200 sq ft and is conveniently offered with no onward chain.

The accommodation in full comprises on the ground floor of a welcoming entrance hall, cloakroom, living room with feature fireplace, characterful dining room with feature beams to ceiling, spacious home office that offers versatile use and could be a home gym, 6th bedroom or additional reception and a stylish kitchen that leads open plan on to a conservatory. On the first floor are five good sized bedrooms, two of which have en-suite shower rooms and a further family bathroom suite. Externally the property is set back from the road with a resin bound driveway providing off road parking for several cars and a stunning rear garden with raised decking area and the remainder laid to lawn.

## Conservatory

- Resin Bound Driveway
- Stunning Rear Garden

Watling Street is situated within a short walk to the Abbey Flyer connecting St Albans to Watford, the surrounding motorway network.

A 5-bedroom, 1920's cottage style, detached family home