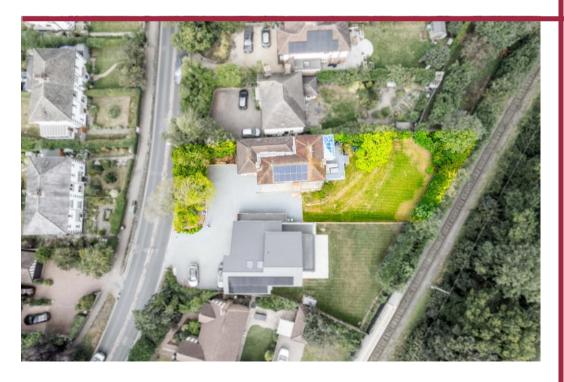

The accommodation in full comprises on the ground floor of a welcoming entrance hall, cloakroom, living room with feature fireplace, characterful dining room with feature beams to ceiling, spacious home office that offers versatile use and could be a home gym, 6th bedroom or additional reception and a stylish kitchen that leads open plan on to a conservatory. On the first floor are five good sized bedrooms, two of which have en-suite shower rooms and a further family bathroom suite. Externally the property is set back from the road with a resin bound driveway providing off road parking for several cars and a stunning rear garden with raised decking area and the remainder laid to lawn.