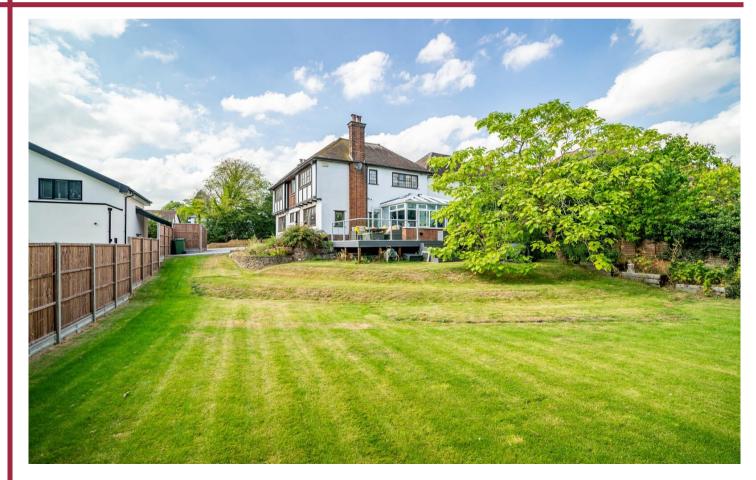

A stunning 5 bedroom 1920's cottage style detached family home. Situated on a well maintained and mature plot, the property offers flexible internal accommodation measuring over 2200 sq ft and is conveniently offered with no onward chain.

The accommodation in full comprises on the ground floor of a welcoming entrance hall, cloakroom, living room with feature fireplace, characterful dining room with feature beams to ceiling, spacious home office that offers versatile use and could be a home gym, 6th bedroom or additional reception and a stylish kitchen that leads open plan on to a conservatory. On the first floor are five good sized bedrooms, two of which have en-suite shower rooms and a further family bathroom suite. Externally the property is set back from the road with a resin bound driveway providing off road parking for several cars and a stunning rear garden with raised decking area and the remainder laid to lawn.

## Conservatory

- Resin Bound Driveway
- Stunning Rear Garden

Watling Street is situated within a short walk to the Abbey Flyer connecting St Albans to Watford, the surrounding motorway network.

A 5-bedroom, 1920's cottage style, detached family home