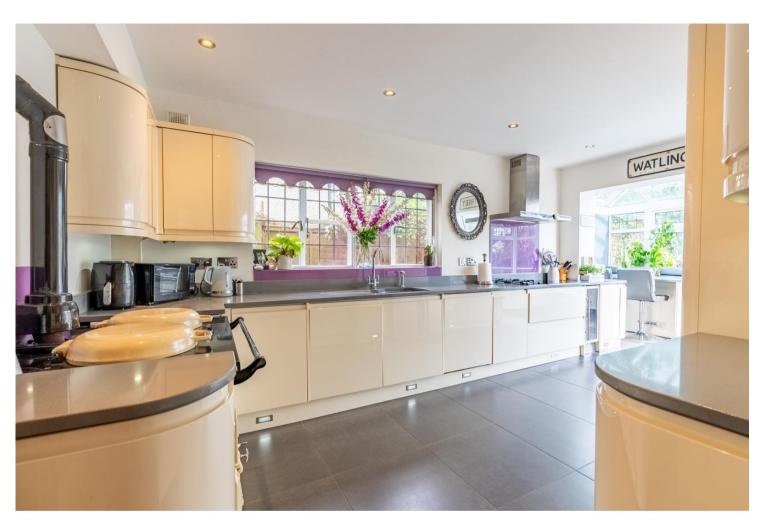

The accommodation in full comprises on the ground floor of a welcoming entrance hall, cloakroom, living room with feature fireplace, characterful dining room with feature beams to ceiling, spacious home office that offers versatile use and could be a home gym, 6th bedroom or additional reception and a stylish kitchen that leads open plan on to a conservatory. On the first floor are five good sized bedrooms, two of which have en-suite shower rooms and a further family bathroom suite. Externally the property is set back from the road with a resin bound driveway providing off road parking for several cars and a stunning rear garden with raised decking area and the remainder laid to lawn.

## Features

- Five Bedrooms
- Well Maintained and Mature Plot
- Measuring Over 220 sq ft
- No Onward Chain
- Living Room with Feature Fireplace
- Characterful Dining Room
- Spacious Home Office
- Home Gym
- Stylish Kitchen and Open Plan