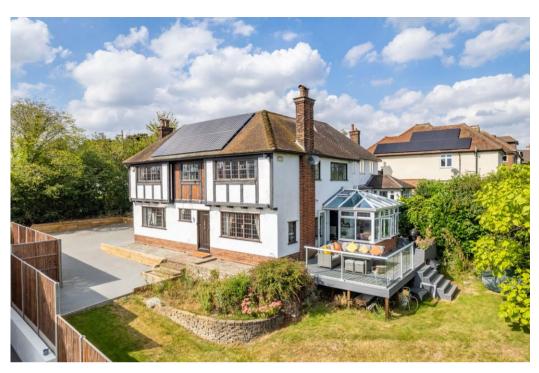

A stunning 5 bedroom 1920's cottage style detached family home. Situated on a well maintained and mature plot, the property offers flexible internal accommodation measuring over 2200 sq ft and is conveniently offered with no onward chain.

The accommodation in full comprises on the ground floor of a welcoming entrance hall, cloakroom, living room with feature fireplace, characterful dining room with feature beams to ceiling, spacious home office that offers versatile use and could be a home gym, 6th bedroom or additional reception and a stylish kitchen that leads open plan on to a conservatory. On the first floor are five good sized bedrooms, two of which have en-suite shower rooms and a further family bathroom suite. Externally the property is set back from the road with a resin bound driveway providing off road parking for several cars and a stunning rear garden with raised decking area and the remainder laid to lawn.