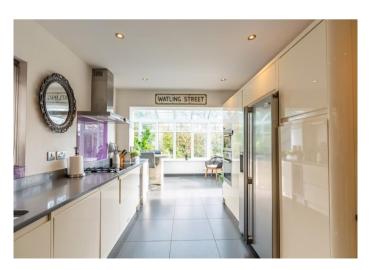

The accommodation in full comprises on the ground floor of a welcoming entrance hall, cloakroom, living room with feature fireplace, characterful dining room with feature beams to ceiling, spacious home office that offers versatile use and could be a home gym, 6th bedroom or additional reception and a stylish kitchen that leads open plan on to a conservatory. On the first floor are five good sized bedrooms, two of which have en-suite shower rooms and a further family bathroom suite. Externally the property is set back from the road with a resin bound driveway providing off road parking for several cars and a stunning rear garden with raised decking area and the remainder laid to lawn.

## Features

- Five Bedrooms
- Well Maintained and Mature Plot
- Measuring Over 220 sq ft
- No Onward Chain
- Living Room with Feature Fireplace
- Characterful Dining Room
- Spacious Home Office
- Home Gym
- Stylish Kitchen and Open Plan