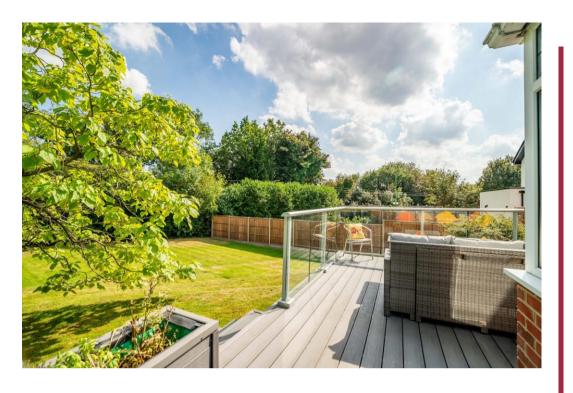

The accommodation in full comprises on the ground floor of a welcoming entrance hall, cloakroom, living room with feature fireplace, characterful dining room with feature beams to ceiling, spacious home office that offers versatile use and could be a home gym, 6th bedroom or additional reception and a stylish kitchen that leads open plan on to a conservatory. On the first floor are five good sized bedrooms, two of which have en-suite shower rooms and a further family bathroom suite. Externally the property is set back from the road with a resin bound driveway providing off road parking for several cars and a stunning rear garden with raised decking area and the remainder laid to lawn.

## Conservatory

- Resin Bound Driveway
- Stunning Rear Garden

Watling Street is situated within a short walk to the Abbey Flyer connecting St Albans to Watford, the surrounding motorway network.

A 5-bedroom, 1920's cottage style, detached family home