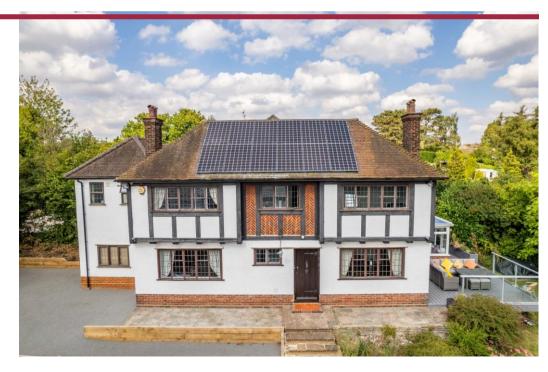

A stunning 5 bedroom 1920's cottage style detached family home. Situated on a well maintained and mature plot, the property offers flexible internal accommodation measuring over 2200 sq ft and is conveniently offered with no onward chain.

The accommodation in full comprises on the ground floor of a welcoming entrance hall, cloakroom, living room with feature fireplace, characterful dining room with feature beams to ceiling, spacious home office that offers versatile use and could be a home gym, 6th bedroom or additional reception and a stylish kitchen that leads open plan on to a conservatory. On the first floor are five good sized bedrooms, two of which have en-suite shower rooms and a further family bathroom suite. Externally the property is set back from the road with a resin bound driveway providing off road parking for several cars and a stunning rear garden with raised decking area and the remainder laid to lawn.

## Conservatory

- Resin Bound Driveway
- Stunning Rear Garden

Watling Street is situated within a short walk to the Abbey Flyer connecting St Albans to Watford, the surrounding motorway network.

A 5-bedroom, 1920's cottage style, detached family home