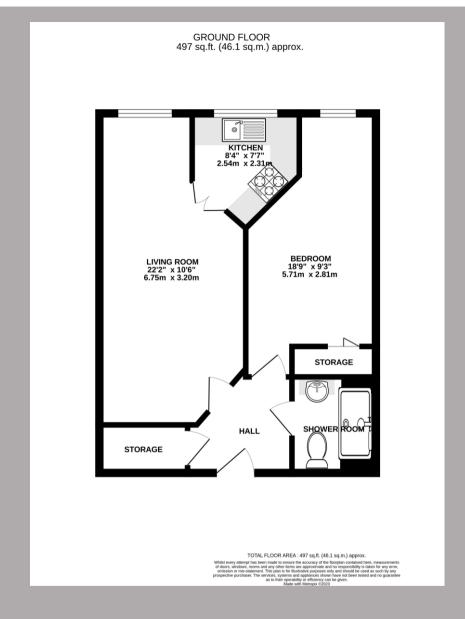

This one bedroom apartment for the over 55's is situated on the ground floor of this popular development, which is close to the shops of Southdown.

On site there is a House Manager from Monday to Friday and a care line pendant offering additional peace of mind wherever you are within the development. The site is specifically designed to make life easier for its residents with the benefit of a lift to all floors, residents lounge, communal laundry and regular optional activities. This apartment has a large lounge, separate kitchen, shower room and ample storage throughout.