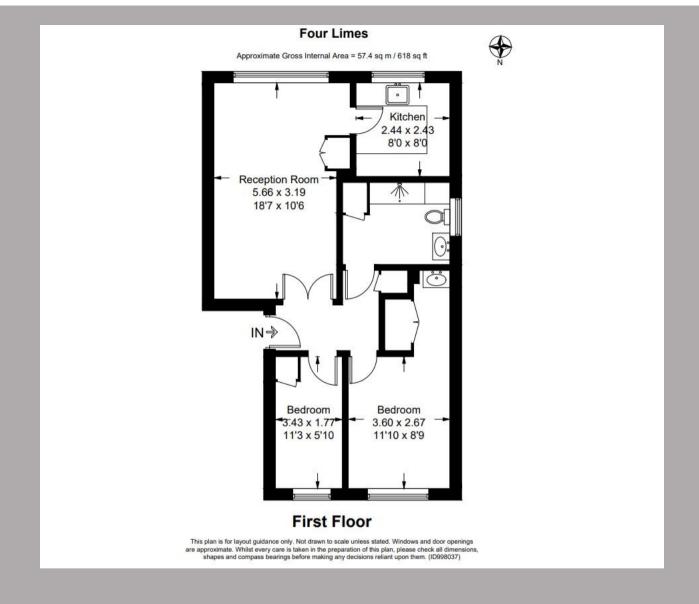

A well-kept two-bedroom first floor retirement apartment, which is situated in this popular development for the over 55's close to Wheathampstead High Street.

The property is accessed via a secure communal door and provides accommodation to include an entrance hall, living/dining room, fitted kitchen, two bedrooms, and a shower room. Residents of Four Limes benefit from a 24-hour emergency intercom system and the beautifully maintained communal grounds incorporate a communal laundry room, and ample resident and visitor parking. The property has the added benefit of being sold with no upper chain.