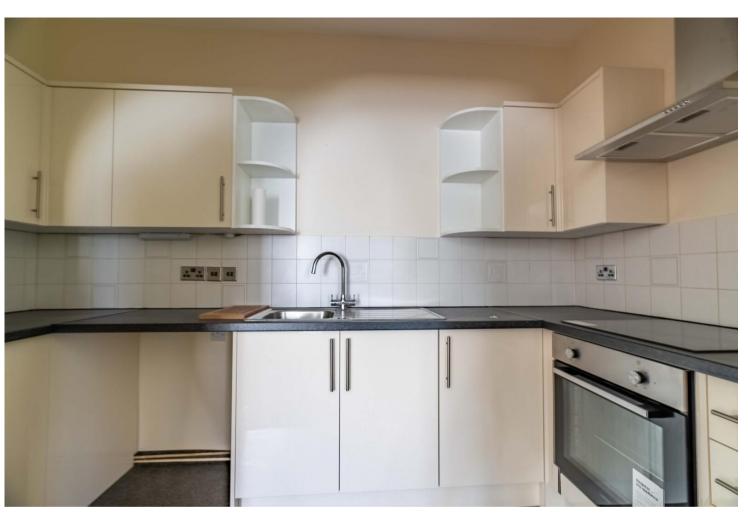

Offered for sale with no onward chain is this well presented one bedroom apartment which is part of the New Forge Place development specifically designed for the over 55's.

This property benefits from a private entrance and stairs/stair lift to the first floor accommodation which comprises a large living room with additional space for dining, a separate brand new fitted kitchen, large double bedroom and a shower room which is fitted with a walk-in shower and newly fitted hand basin with vanity unit and a WC. New flooring has also been laid in the kitchen and bathroom.