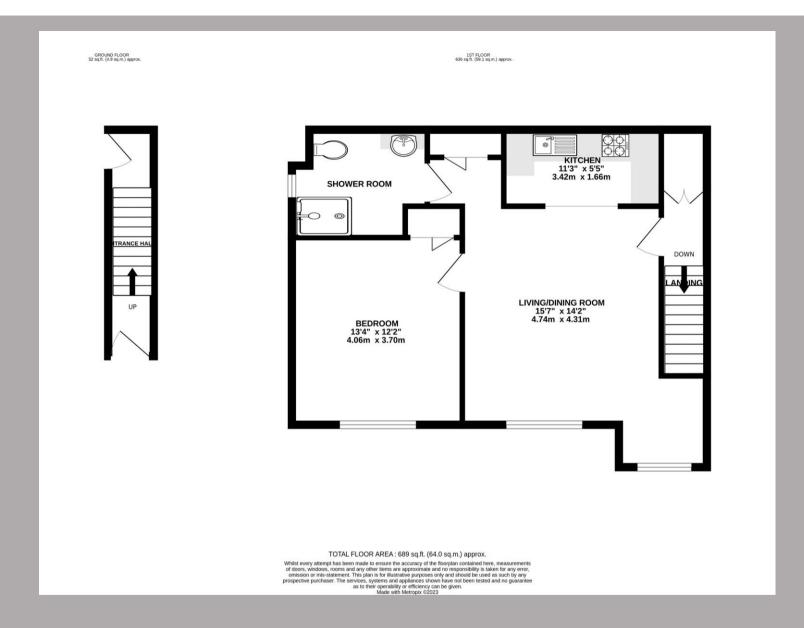

Offered for sale with no onward chain is this well presented one bedroom apartment which is part of the New Forge Place development specifically designed for the over 55's.

This property benefits from a private entrance and stairs/stair lift to the first floor accommodation which comprises a large living room with additional space for dining, a separate brand new fitted kitchen, large double bedroom and a shower room which is fitted with a walk-in shower and newly fitted hand basin with vanity unit and a WC. New flooring has also been laid in the kitchen and bathroom.

The development itself enjoys a pleasant community feeling and regular 'optional' activities organised by the resident scheme manager and use of the delightful shared gardens. There is also the use of a communal lounge, laundry room and residents car park. Solely for the over 55s, this apartment forms part of a modern development located on the Redbourn High Street with its variety of local shops and restaurants. Regular buses provide easy access to Harpenden and St Albans.

Energy Rating Awaited Council Tax Band C Leasehold

- One Double Bedroom
- Designed for the Over 55s
- Private Entrance
- Large Living Room
- Brand New Fitted Kitchen
- Shower Room
- Delightful Shared Gardens
- Communal Lounge and Laundry Room
- Residents Car Park