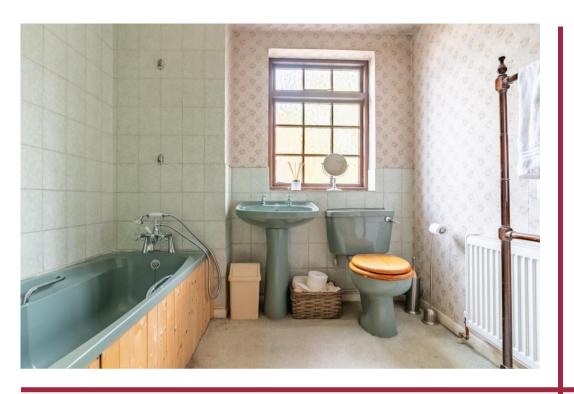

The ground floor of the property comprises a kitchen/dining room that gives access to a sitting room with feature fireplace, separate study/guest room and a utility cloakroom. On the first floor there are three sizable bedrooms and a family bathroom. Externally there is an integrated garage and a pretty rear garden.

## Features

- Three Bedroom Character Cottage
- Kitchen/Dining Room
- Sitting Room with Feature Fireplace
- Separate Study/Guest Room
- Utility Cloakroom
- Family Bathroom
- Integrated Garage
- Rear Garden