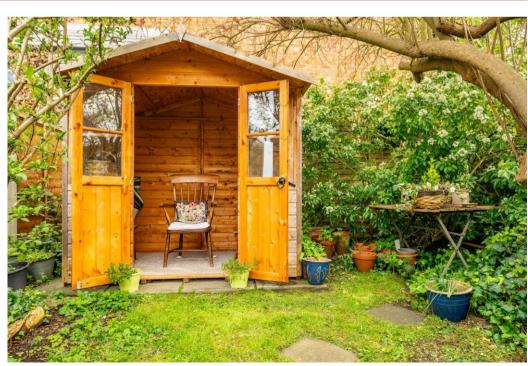

The ground floor of the property comprises a kitchen/dining room that gives access to a sitting room with feature fireplace, separate study/guest room and a utility cloakroom. On the first floor there are three sizable bedrooms and a family bathroom. Externally there is an integrated garage and a pretty rear garden.

## Features

- Three Bedroom Character Cottage
- Kitchen/Dining Room
- Sitting Room with Feature Fireplace
- Separate Study/Guest Room
- Utility Cloakroom
- Family Bathroom
- Integrated Garage
- Rear Garden