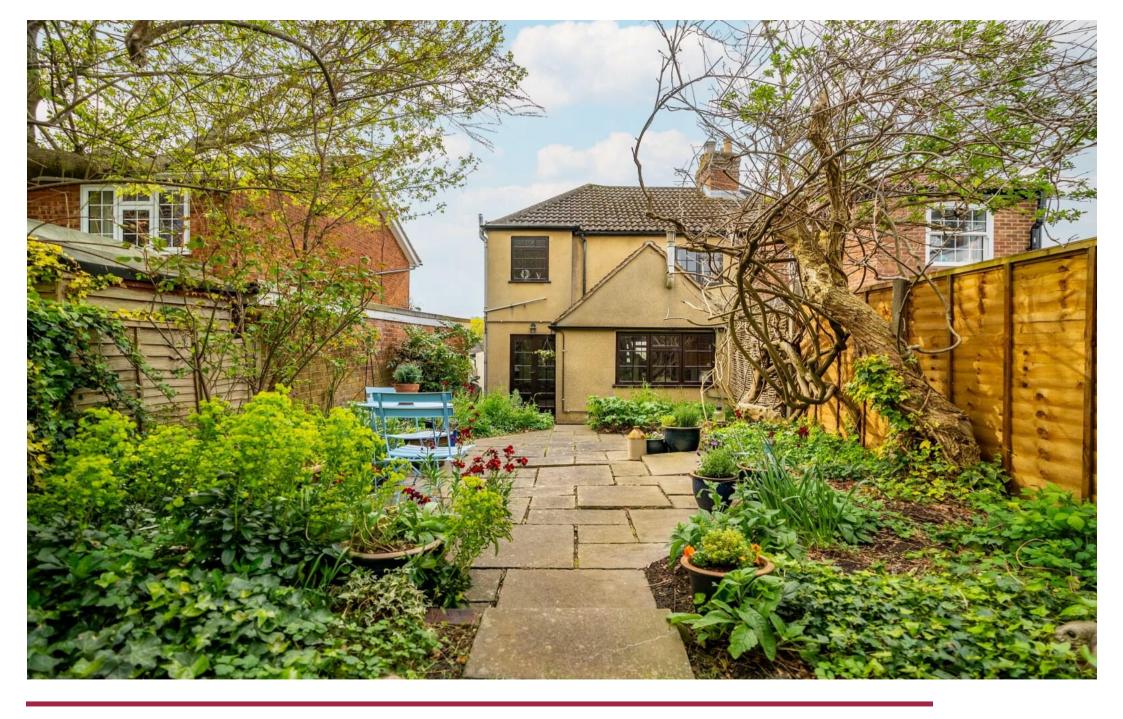

Frost's

Offered for sale with no onward chain is this charming three-bedroom character cottage ideally situated near to open-fields in Wheathampstead, close to St Albans High School Prep, two state JMI schools and Katherine Warington secondary school.

The ground floor of the property comprises a kitchen/dining room that gives access to a sitting room with feature fireplace, separate study/guest room and a utility cloakroom. On the first floor there are three sizable bedrooms and a family bathroom. Externally there is an integrated garage and a pretty rear garden.

Further benefits include a recently boarded loft with newly fitted ladder, car parking towards the top of Folly Fields, and a children's play area backing onto openfields with panoramic views.

Folly Fields is part of a quiet hamlet known as "The Folly" which is surrounded by fields and open countryside and is ideally located between Harpenden and Wheathampstead, situated just off the Lower Luton Road close to Marshall's Heath nature reserve and Gustard Wood. Harpenden mainline railway station to London is approximately 1.9 miles away. There are also good road links to both the M1 and A1(M).