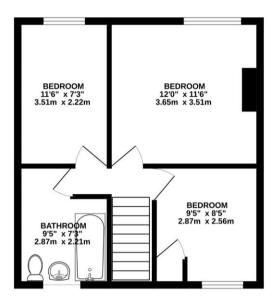

The ground floor of the property comprises a kitchen/dining room that gives access to a sitting room with feature fireplace, separate study/guest room and a utility cloakroom. On the first floor there are three sizable bedrooms and a family bathroom. Externally there is an integrated garage and a pretty rear garden.

## Features

- Three Bedroom Character Cottage
- Kitchen/Dining Room
- Sitting Room with Feature Fireplace
- Separate Study/Guest Room
- Utility Cloakroom
- Family Bathroom
- Integrated Garage
- Rear Garden

## TOTAL FLOOR AREA: 957 sq.ft. (88.9 sq.m.) approx.

Whilst every attempt has been made to ensure the accuracy of the floorplan contained here, measurements Whits every attempt has been made to ensure the accuracy of the floorplant contained nete, measurements of doors, windows, rooms and any other items are approximate and not responsibility is taken for any error, omission or mis-statement. This plain is for illustrative purposes only and should be used as such by any prospective purchaser. The services, systems and appliances shown have not been tested and no guarantee as to their operability or efficiency can be given.