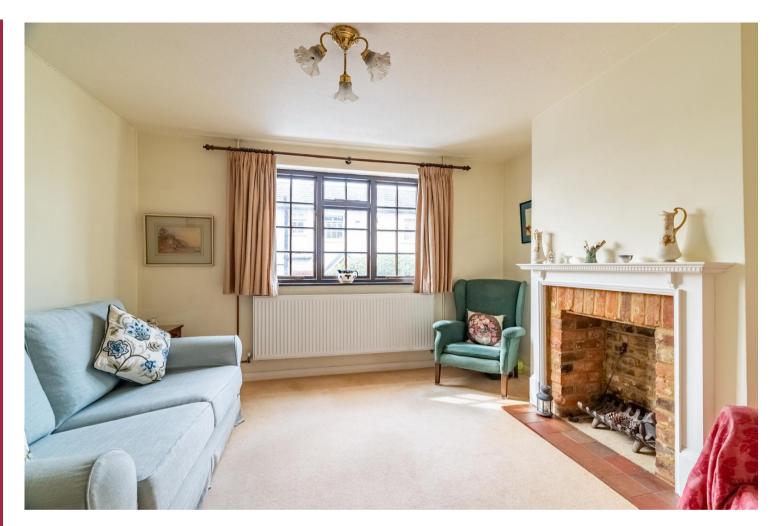

The ground floor of the property comprises a kitchen/dining room that gives access to a sitting room with feature fireplace, separate study/guest room and a utility cloakroom. On the first floor there are three sizable bedrooms and a family bathroom. Externally there is an integrated garage and a pretty rear garden.

## Features

- Three Bedroom Character Cottage
- Kitchen/Dining Room
- Sitting Room with Feature Fireplace
- Separate Study/Guest Room
- Utility Cloakroom
- Family Bathroom
- Integrated Garage
- Rear Garden