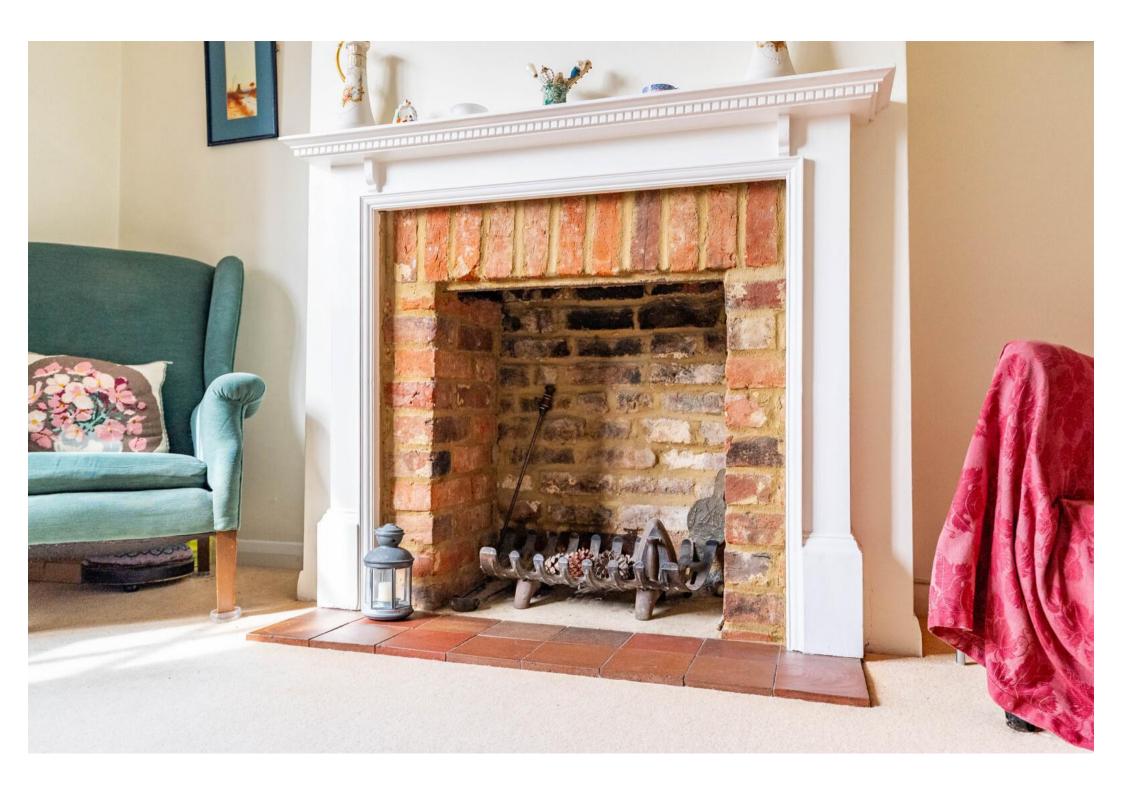

The ground floor of the property comprises a kitchen/dining room that gives access to a sitting room with feature fireplace, separate study/guest room and a utility cloakroom. On the first floor there are three sizable bedrooms and a family bathroom. Externally there is an integrated garage and a pretty rear garden.

## Features

- Three Bedroom Character Cottage
- Kitchen/Dining Room
- Sitting Room with Feature Fireplace
- Separate Study/Guest Room
- Utility Cloakroom
- Family Bathroom
- Integrated Garage
- Rear Garden