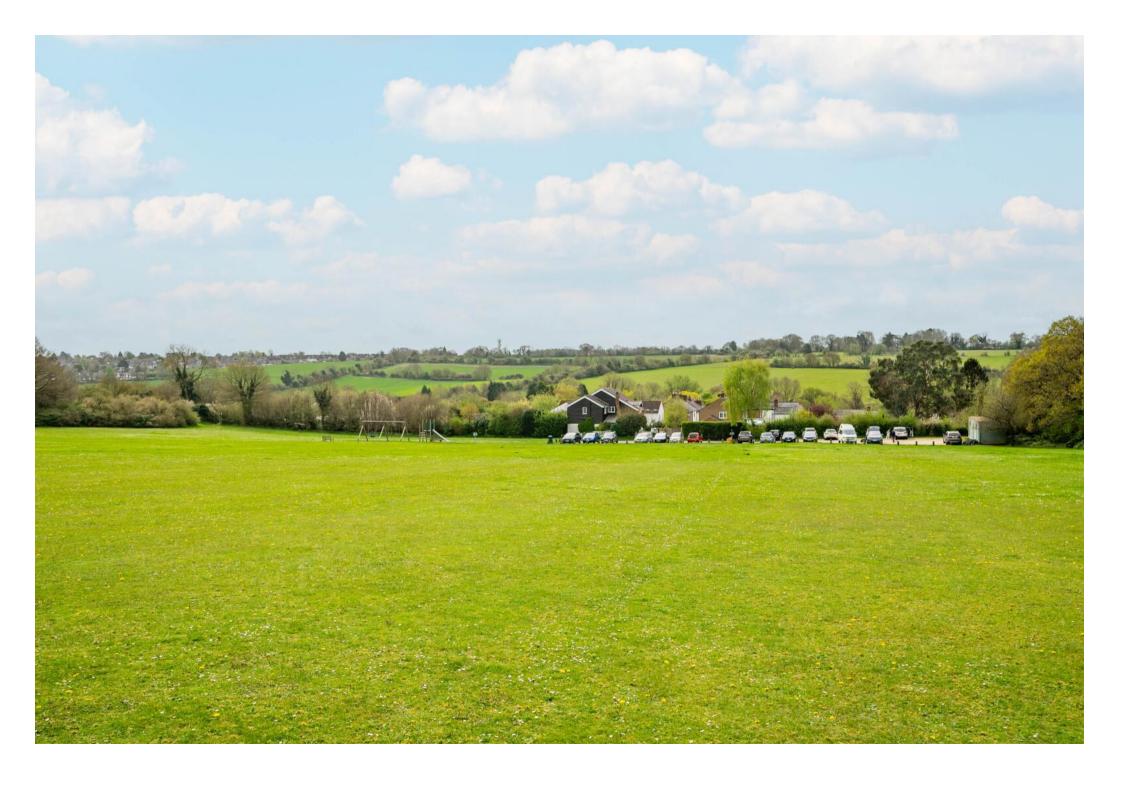

Further benefits include a recently boarded loft with newly fitted ladder, car parking towards the top of Folly Fields, and a children's play area backing onto openfields with panoramic views.

Folly Fields is part of a quiet hamlet known as "The Folly" which is surrounded by fields and open countryside and is ideally located between Harpenden and Wheathampstead, situated just off the Lower Luton Road close to Marshall's Heath nature reserve and Gustard Wood. Harpenden mainline railway station to London is approximately 1.9 miles away. There are also good road links to both the M1 and A1(M).