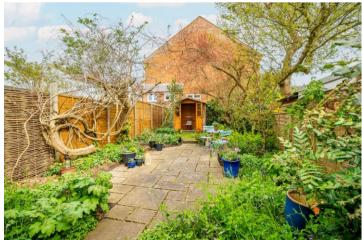

The ground floor of the property comprises a kitchen/dining room that gives access to a sitting room with feature fireplace, separate study/guest room and a utility cloakroom. On the first floor there are three sizable bedrooms and a family bathroom. Externally there is an integrated garage and a pretty rear garden.