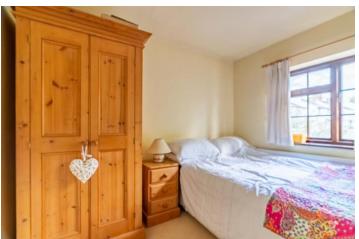

The ground floor of the property comprises a kitchen/dining room that gives access to a sitting room with feature fireplace, separate study/guest room and a utility cloakroom. On the first floor there are three sizable bedrooms and a family bathroom. Externally there is an integrated garage and a pretty rear garden.

## Features

- Three Bedroom Character Cottage
- Kitchen/Dining Room
- Sitting Room with Feature Fireplace
- Separate Study/Guest Room
- Utility Cloakroom
- Family Bathroom
- Integrated Garage
- Rear Garden