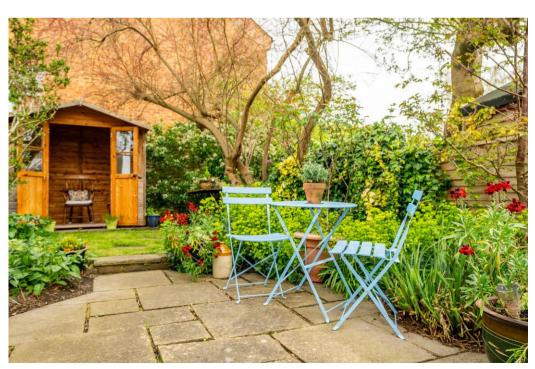

The ground floor of the property comprises a kitchen/dining room that gives access to a sitting room with feature fireplace, separate study/guest room and a utility cloakroom. On the first floor there are three sizable bedrooms and a family bathroom. Externally there is an integrated garage and a pretty rear garden.

## Features

- Three Bedroom Character Cottage
- Kitchen/Dining Room
- Sitting Room with Feature Fireplace
- Separate Study/Guest Room
- Utility Cloakroom
- Family Bathroom
- Integrated Garage
- Rear Garden