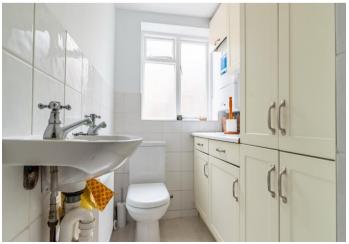

The ground floor of the property comprises a kitchen/dining room that gives access to a sitting room with feature fireplace, separate study/guest room and a utility cloakroom. On the first floor there are three sizable bedrooms and a family bathroom. Externally there is an integrated garage and a pretty rear garden.

## Features

- Three Bedroom Character Cottage
- Kitchen/Dining Room
- Sitting Room with Feature Fireplace
- Separate Study/Guest Room
- Utility Cloakroom
- Family Bathroom
- Integrated Garage
- Rear Garden