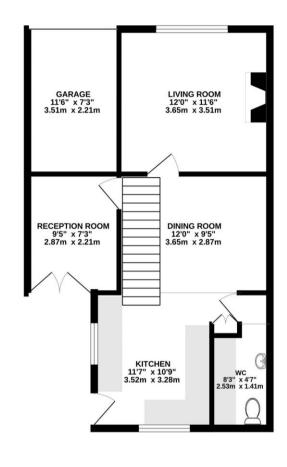

The ground floor of the property comprises a kitchen/dining room that gives access to a sitting room with feature fireplace, separate study/guest room and a utility cloakroom. On the first floor there are three sizable bedrooms and a family bathroom. Externally there is an integrated garage and a pretty rear garden.

## Features

- Three Bedroom Character Cottage
- Kitchen/Dining Room
- Sitting Room with Feature Fireplace
- Separate Study/Guest Room
- Utility Cloakroom
- Family Bathroom
- Integrated Garage
- Rear Garden

## TOTAL FLOOR AREA: 957 sq.ft. (88.9 sq.m.) approx.

Whilst every attempt has been made to ensure the accuracy of the floorplan contained here, measurements Whits every attempt has been made to ensure the accuracy of the floorplant contained nete, measurements of doors, windows, rooms and any other items are approximate and not responsibility is taken for any error, omission or mis-statement. This plain is for illustrative purposes only and should be used as such by any prospective purchaser. The services, systems and appliances shown have not been tested and no guarantee as to their operability or efficiency can be given.