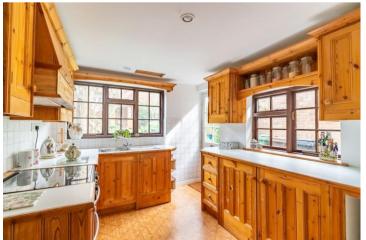

The ground floor of the property comprises a kitchen/dining room that gives access to a sitting room with feature fireplace, separate study/guest room and a utility cloakroom. On the first floor there are three sizable bedrooms and a family bathroom. Externally there is an integrated garage and a pretty rear garden.

## Features

- Three Bedroom Character Cottage
- Kitchen/Dining Room
- Sitting Room with Feature Fireplace
- Separate Study/Guest Room
- Utility Cloakroom
- Family Bathroom
- Integrated Garage
- Rear Garden