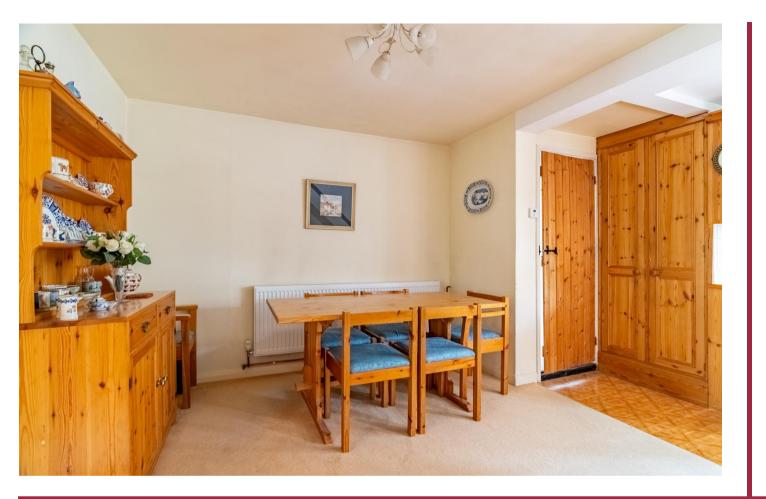

The ground floor of the property comprises a kitchen/dining room that gives access to a sitting room with feature fireplace, separate study/guest room and a utility cloakroom. On the first floor there are three sizable bedrooms and a family bathroom. Externally there is an integrated garage and a pretty rear garden.

## Features

- Three Bedroom Character Cottage
- Kitchen/Dining Room
- Sitting Room with Feature Fireplace
- Separate Study/Guest Room
- Utility Cloakroom
- Family Bathroom
- Integrated Garage
- Rear Garden