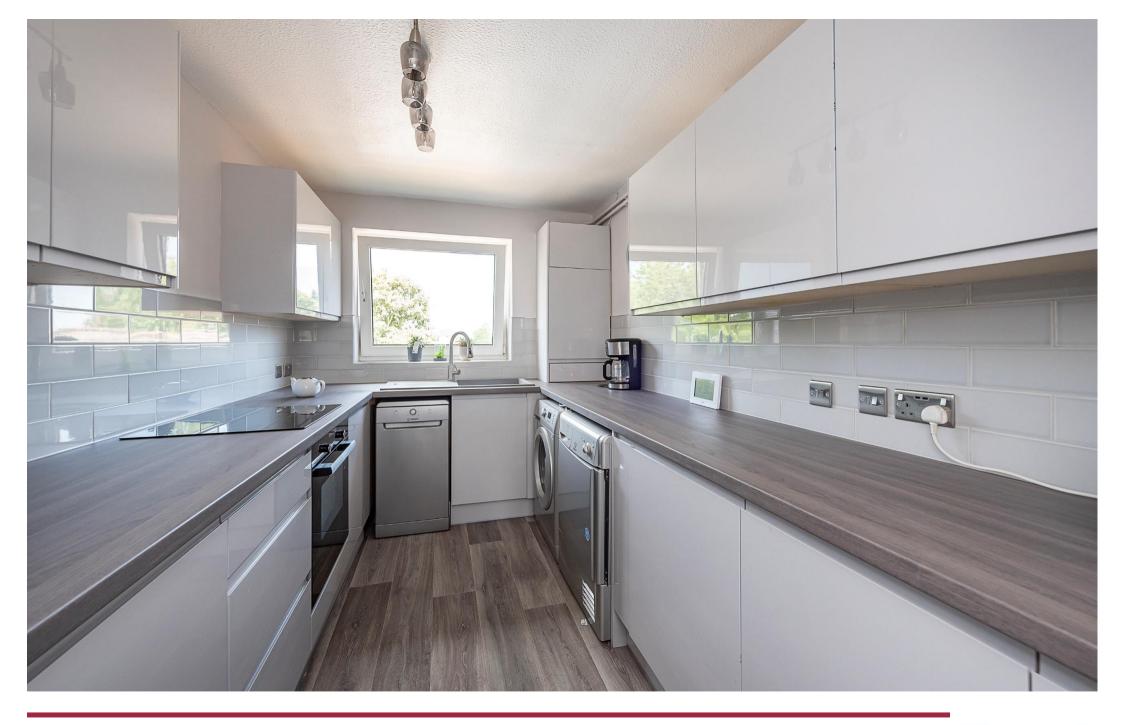

The property would be perfect for a first time or investment purchase and comprises of a communal entrance with security entry phone, a sizable hallway leads to an impressive living / dining room, recently refitted kitchen, two double bedrooms and a brand new family bathroom. The property further benefits from a brand new boiler and gas central heating system.

Energy Rating D Council Tax Band C Tenure - Leasehold

- Two Double Bedrooms
- Spacious Top Floor Apartment
- Communal Entrance with Security Entry Phone
- Sizeable Hallway
- Impressive Living/Dining Room
- Modern Kitchen
- Modern Family Bathroom