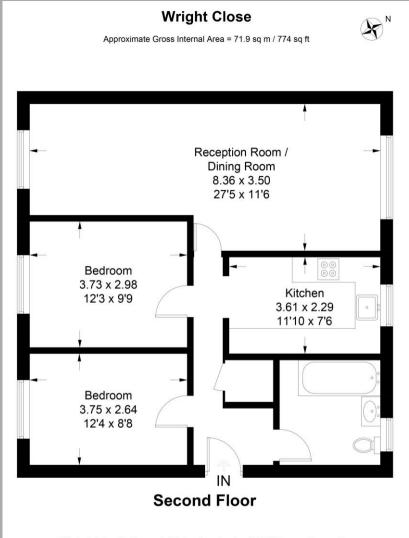

Wright Close, Wheathampstead, AL4 8TJ

Guide Price £250,000 Leasehold Frost's

A beautifully modernised and spacious top floor apartment in a convenient cul-de-sac within walking distance of the village High Street and both village schools.

The property would be perfect for a first time or investment purchase and comprises of a communal entrance with security entry phone, a sizable hallway leads to an impressive living / dining room, recently refitted kitchen, two double bedrooms and a brand new family bathroom. The property further benefits from a brand new boiler and gas central heating system.

A beautifully modernised and spacious top floor apartment. The property would look to achieve an approximate rental income of £1150 per month.

This plan is for layout guidance only. Not drawn to scale unless stated. Windows and door openings are approximate. Whilst every care is taken in the preparation of this plan, please check all dimensions, shapes and compass bearings before making any decisions reliant upon them. (ID997652)