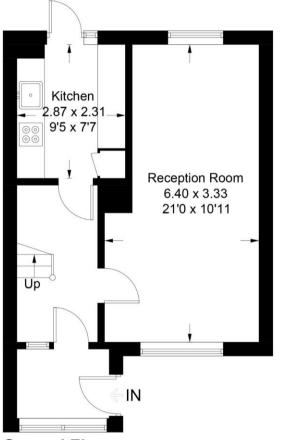

## **Cell Barnes Lane**

Approximate Gross Internal Area = 71.3 sq m / 767 sq ft

## **Ground Floor**