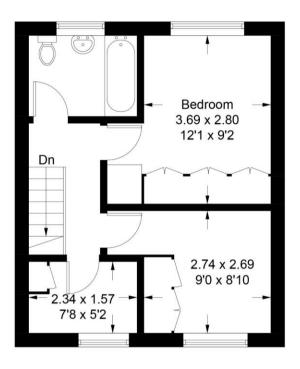

## **Cell Barnes Lane**

Approximate Gross Internal Area = 71.3 sq m / 767 sq ft

## **First Floor**

This plan is for layout guidance only. Not drawn to scale unless stated. Windows and door openings are approximate. Whilst every care is taken in the preparation of this plan, please check all dimensions, shapes and compass bearings before making any decisions reliant upon them. (ID995861)