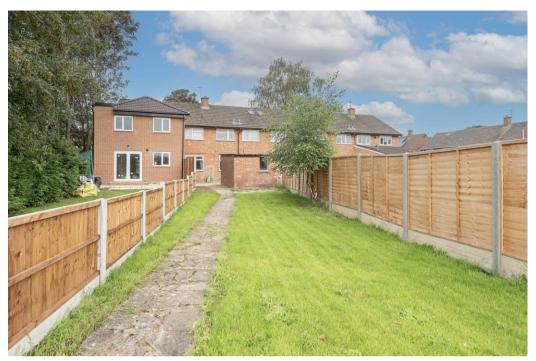

Externally the property overlooks a large green to the front with a pretty front garden. To the rear there is a large garden with patio and a large lawn.

Cell Barnes Lane is located within easy reach of the mainline train station, sought-after schooling, nearby amenities and motorway links.

## Features

- Three Bedrooms
- Family Bathroom
- Entrance Porch
- Entrance Hall
- Spacious Lounge
- Kitchen
- Looks Over the Green
- Large Rear Garden with Patio
- Large Lawn
- Scope to extend STPP

Located in close proximity to sort after schooling.