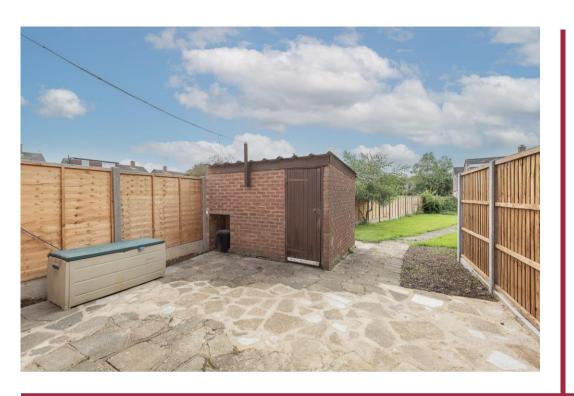

Externally the property overlooks a large green to the front with a pretty front garden. To the rear there is a large garden with patio and a large lawn.

Cell Barnes Lane is located within easy reach of the mainline train station, sought-after schooling, nearby amenities and motorway links.

## Features

- Three Bedrooms
- Family Bathroom
- Entrance Porch
- Entrance Hall
- Spacious Lounge
- Kitchen
- Looks Over the Green
- Large Rear Garden with Patio
- Large Lawn
- Scope to extend STPP

Located in close proximity to sort after schooling.