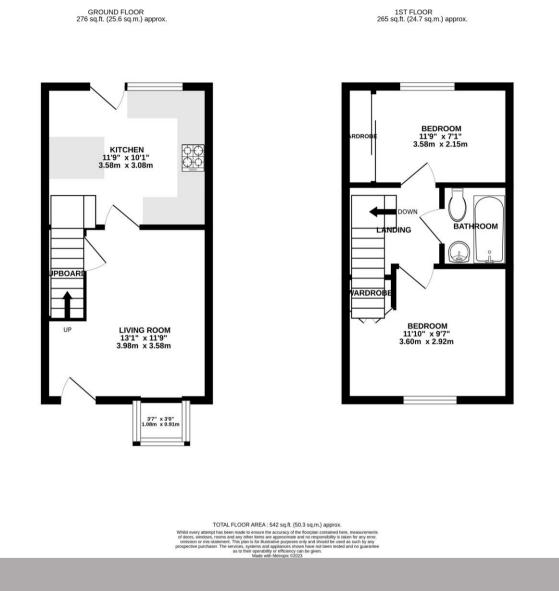

Internally the property consists of a bright and spacious living room, kitchen/dining room to the rear with access to the beautiful, landscaped rear garden. Upstairs there are two double bedrooms and a family bathroom.

Externally there is an allocated parking space as well as ample on road parking.

Energy Rating C Council Tax Band D Freehold

- Two Double Bedrooms
- Family Bathroom
- Bright and Spacious Living Room
- Kitchen/ Dinning Room
- Beautiful Landscaped Rear Garden
- Allocated Parking Space
- Ample on Road Parking