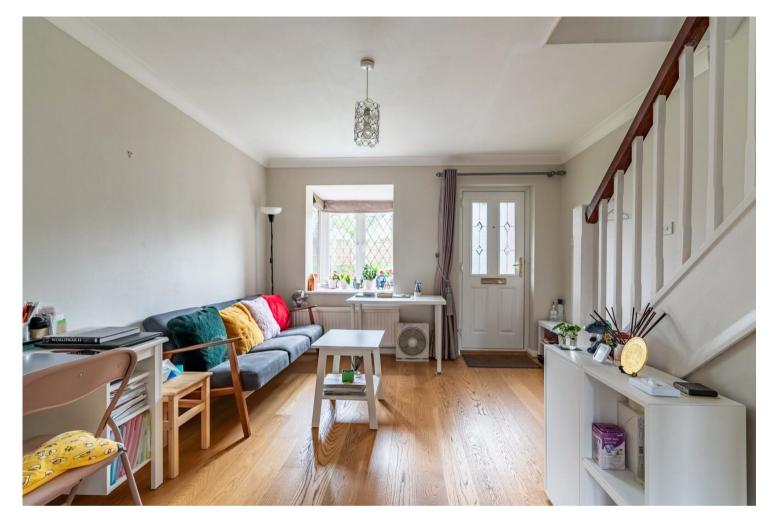

Internally the property consists of a bright and spacious living room, kitchen/dining room to the rear with access to the beautiful, landscaped rear garden. Upstairs there are two double bedrooms and a family bathroom.

Externally there is an allocated parking space as well as ample on road parking.

Energy Rating C Council Tax Band D Freehold

- Two Double Bedrooms
- Family Bathroom
- Bright and Spacious Living Room
- Kitchen/ Dinning Room
- Beautiful Landscaped Rear Garden
- Allocated Parking Space
- Ample on Road Parking