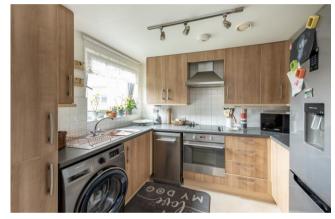

The property is accessed via a communal entrance and comprises an entrance hall, large open plan living/dining room which leads into the kitchen, two double bedrooms and a family bathroom. The property is further benefitted by allocated off street parking and attractive communal grounds.

Energy Rating C Council Tax Band C Leasehold

- Two Bedrooms
- Large Living/Dining Room
- Kitchen
- Bathroom
- Allocated Parking
- Communal Grounds