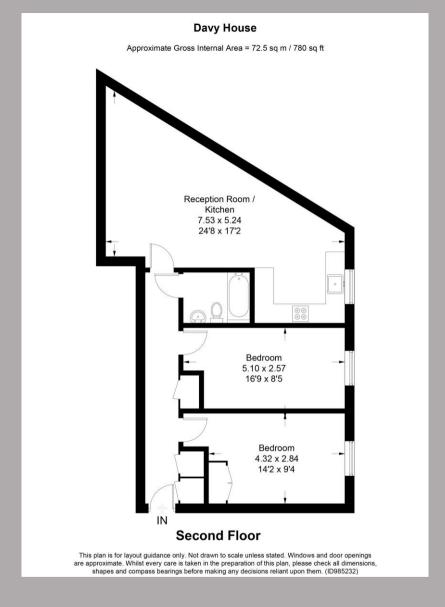

## \*\*\*25% Shared Ownership\*\*\*

Situated within one of St Albans' most popular developments, this beautifully presented and spacious two double bedroom apartment provides excellent access to the mainline train station and is just a short walk from the city centre.

The property is accessed via a communal entrance and comprises an entrance hall, large open plan living/dining room which leads into the kitchen, two double bedrooms and a family bathroom. The property is further benefitted by allocated off street parking and attractive communal grounds.

Energy Rating C Council Tax Band C Leasehold

- Two Bedrooms
- Large Living/Dining Room
- Kitchen
- Bathroom
- Allocated Parking
- Communal Grounds