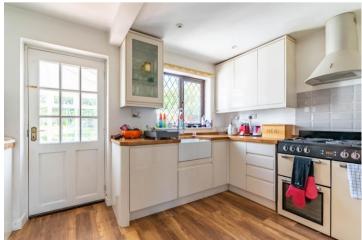

The property offers flexible accommodation with an open plan sitting room leading through to a dining area. As well as a kitchen with utility area and cloakroom additional living space is provided by a conservatory. All three bedrooms on the first floor have the advantage of having en suite facilities. To the rear is a good sized lawned rear garden.

## Features

- Three bedrooms
- Detached home
- Open plan sitting room
- Kitchen with utility area
- Conservatory
- Good sized lawned rear garden
- Driveway parking
- Garage

A unique three bedroom detached property set back from the road with a driveway