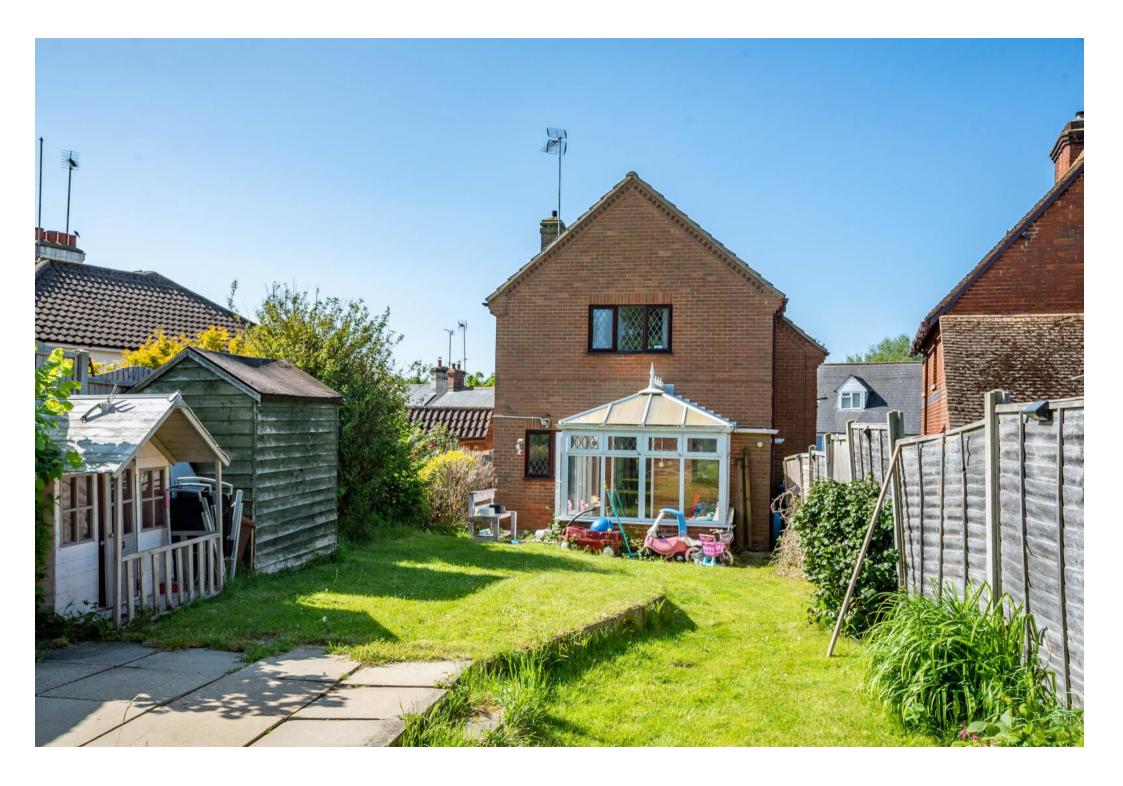

The property offers flexible accommodation with an open plan sitting room leading through to a dining area. As well as a kitchen with utility area and cloakroom additional living space is provided by a conservatory. All three bedrooms on the first floor have the advantage of having en suite facilities. To the rear is a good sized lawned rear garden.

To the rear is a good sized lawned rear garden.

Wheathampstead | 01582 833444 | wheathampstead@frosts.co.uk | 4 High Street, Wheathampstead, AL4 8AA

These particulars are a general guide only. They do not form part of any contract. Services, systems and appliances have not been tested