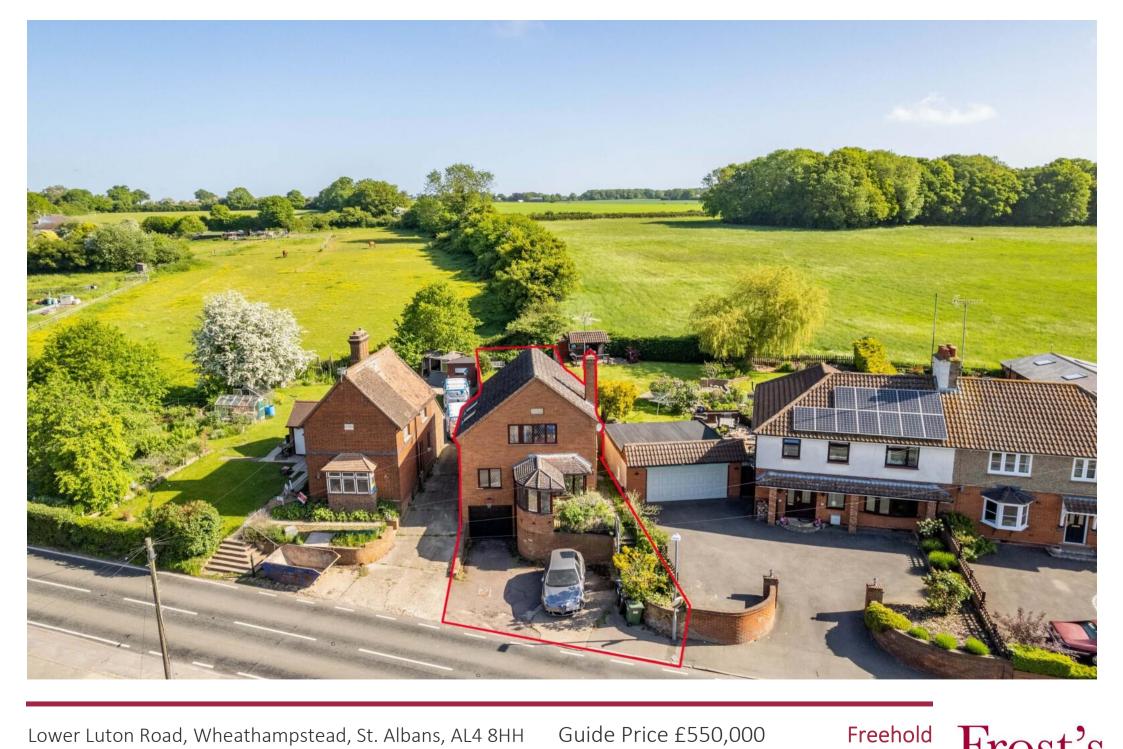

Offering wonderful views of neighbouring fields is this unique three bedroom detached property with a driveway and integral garage ideally located close to highly regarded local schools and a short distance to both the village High Street and Harpenden town centre and mainline railway station.

## Features

- Three bedrooms
- Detached home
- Open plan sitting room
- Kitchen with utility area
- Conservatory
- Good sized lawned rear garden
- Driveway parking
- Garage

A unique three bedroom detached property set back from the road with a driveway