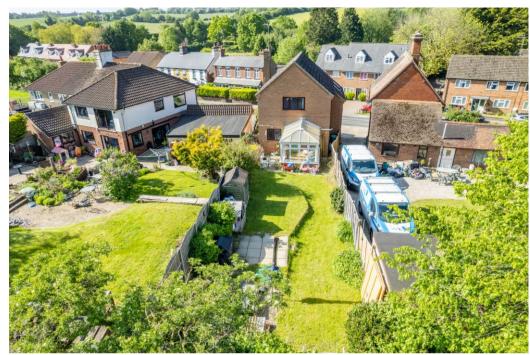

Offering wonderful views of neighbouring fields is this unique three bedroom detached property with a driveway and integral garage ideally located close to highly regarded local schools and a short distance to both the village High Street and Harpenden town centre and mainline railway station.

The property offers flexible accommodation with an open plan sitting room leading through to a dining area. As well as a kitchen with utility area and cloakroom additional living space is provided by a conservatory. All three bedrooms on the first floor have the advantage of having en suite facilities. To the rear is a good sized lawned rear garden.

## Features

- Three bedrooms
- Detached home
- Open plan sitting room
- Kitchen with utility area
- Conservatory
- Good sized lawned rear garden
- Driveway parking
- Garage

A unique three bedroom detached property set back from the road with a driveway