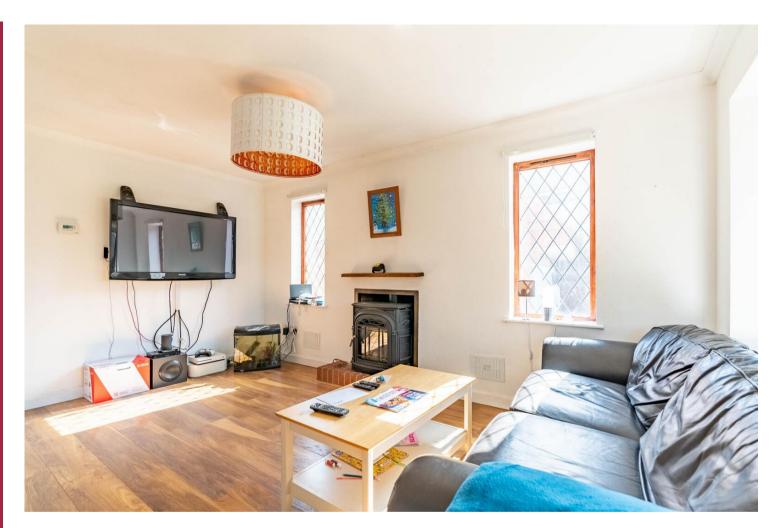

The property offers flexible accommodation with an open plan sitting room leading through to a dining area. As well as a kitchen with utility area and cloakroom additional living space is provided by a conservatory. All three bedrooms on the first floor have the advantage of having en suite facilities. To the rear is a good sized lawned rear garden.

## Features

- Three bedrooms
- Detached home
- Open plan sitting room
- Kitchen with utility area
- Conservatory
- Good sized lawned rear garden
- Driveway parking
- Garage

A unique three bedroom detached property set back from the road with a driveway