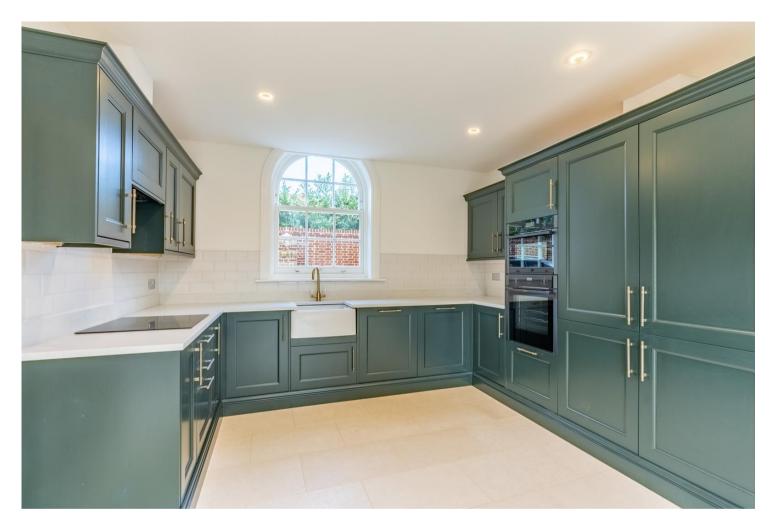

Number 3 Bowgate Mews comprises on the ground floor of an entrance hall and cloakroom, additionally a comfortable sitting room with doors opening on to a sunny south facing garden as well as a dual aspect kitchen/dining room, fitted to a stylish high specification.