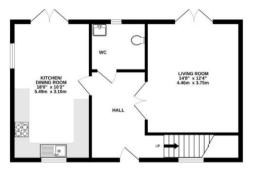

Spacious accommodation approaching 1,500 square feet

GROUND FLOOR

1ST FLOOR

BEDROOM 11'10" x 10'5" 3.60m x 3.18n

0 P

2ND FLOOR

Whilst every attempt has been made to ensure the accuracy of the floorplan contained here, measurements of doors, windows, rooms and any other items are approximate and no responsibility is taken for any error, omission or mis-statement. This plan is for illustrative purposes only and should be used as such by any prospective purchaser. The services, systems and appliances shown have not been tested and no guarantee as to their operability or efficiency can be given. Made with Metropix ©2024