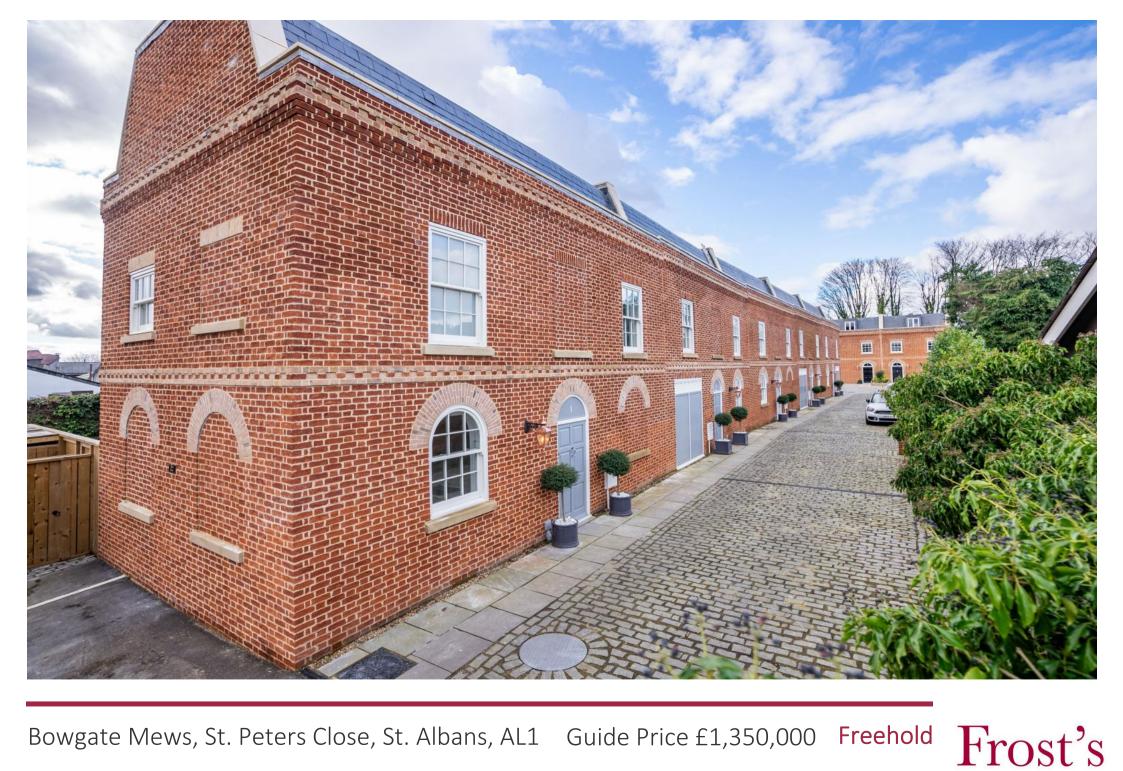

Bowgate Mews, St. Peters Close, St. Albans, AL1 Guide Price £1,350,000 Freehold

These simply stunning, brand new and rarely available, 3 bedroom Mews properties have spacious accommodation approaching 1,500 square feet, off street parking and are located in a private gated development in the heart of St Albans City Centre.

## Features

- New Build
- Private Gated Development
- Three Bedrooms
- Family Bathroom
- South Facing Garden
- En Suite in Primary Bedroom

Located in a private gated development in the heart of St Albans City Centre.