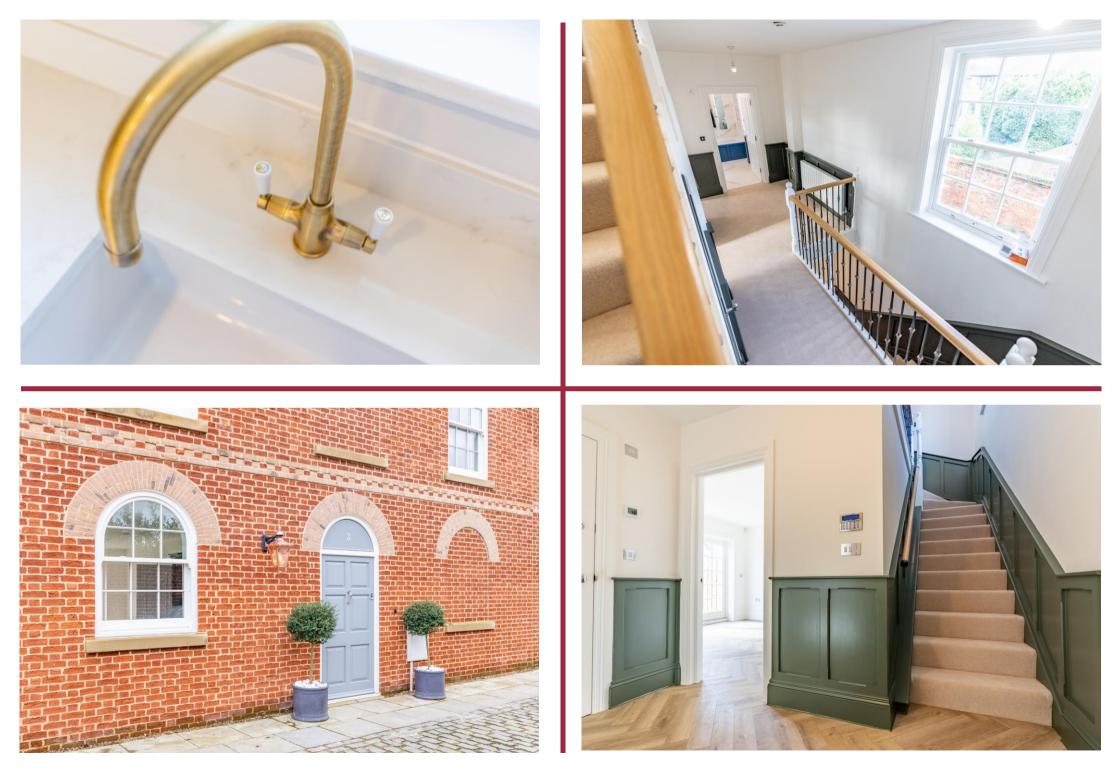

Bowgate Mews, St. Peters Close, St. Albans, AL1 Guide Price £1,350,000 Freehold

These simply stunning, brand new and rarely available, 3 bedroom Mews properties have spacious accommodation approaching 1,500 square feet, off street parking and are located in a private gated development in the heart of St Albans City Centre.

Number 3 Bowgate Mews comprises on the ground floor of an entrance hall and cloakroom, additionally a comfortable sitting room with doors opening on to a sunny south facing garden as well as a dual aspect kitchen/dining room, fitted to a stylish high specification.

On the first floor there are two generous bedrooms, a quality bathroom and a staircase that leads to a large primary bedroom with ensuite.

The development enjoys a private but central location, moments from the shopping, café and restaurant facilities of St Albans town as well as being within walking distance of the mainline Station that provides direct access to central London for those looking to commute.

## Features

- New Build
- Private Gated Development
- Three Bedrooms
- Family Bathroom
- South Facing Garden
- En Suite in Primary Bedroom

Located in a private gated development in the heart of St Albans City Centre.