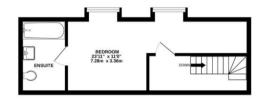

Spacious accommodation approaching 1,500 square feet

GROUND FLOOR

1ST FLOOR

BEDROOM 11'10" x 10'5" 3.60m x 3.18n

0 P

2ND FLOOR

Whilst every attempt has been made to ensure the accuracy of the floorplan contained here, measurements of doors, windows, rooms and any other items are approximate and no responsibility is taken for any error, omission or mis-statement. This plan is for illustrative purposes only and should be used as such by any prospective purchaser. The services, systems and appliances shown have not been tested and no guarantee as to their operability or efficiency can be given. Made with Metropix ©2024

BEDROOM 18'0" x 8'3" 5.48m x 2.52m