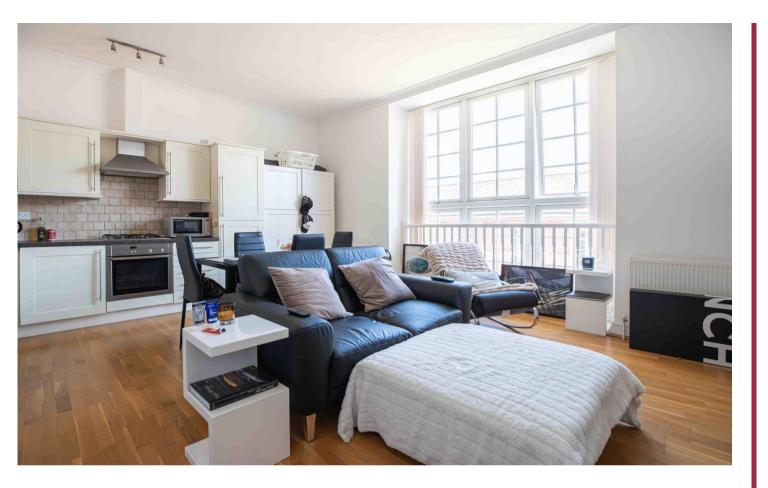

The property enjoys large floor to ceiling windows in both the bedroom and living room. The large reception room comprises living and dining areas, as well as a fully fitted modern kitchen. The Double bedroom has fitted wardrobes and the bathroom has a bath with shower fitted over. Further benefits include ample storage, secure entry phone access and residents parking.

Energy Rating C Council Tax Band C Leasehold

- One Double Bedroom
- Second Floor Apartment
- Floor to Ceiling Windows
- Open Plan Living/Dining/Kitchen
- Bathroom with Bath & Shower
- Residents Lift & Parking