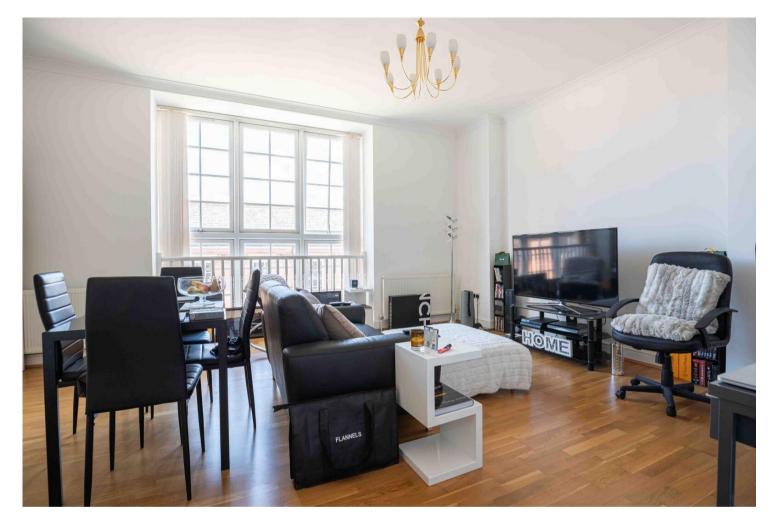

The property enjoys large floor to ceiling windows in both the bedroom and living room. The large reception room comprises living and dining areas, as well as a fully fitted modern kitchen. The Double bedroom has fitted wardrobes and the bathroom has a bath with shower fitted over. Further benefits include ample storage, secure entry phone access and residents parking.

Energy Rating C Council Tax Band C Leasehold

- One Double Bedroom
- Second Floor Apartment
- Floor to Ceiling Windows
- Open Plan Living/Dining/Kitchen
- Bathroom with Bath & Shower
- Residents Lift & Parking