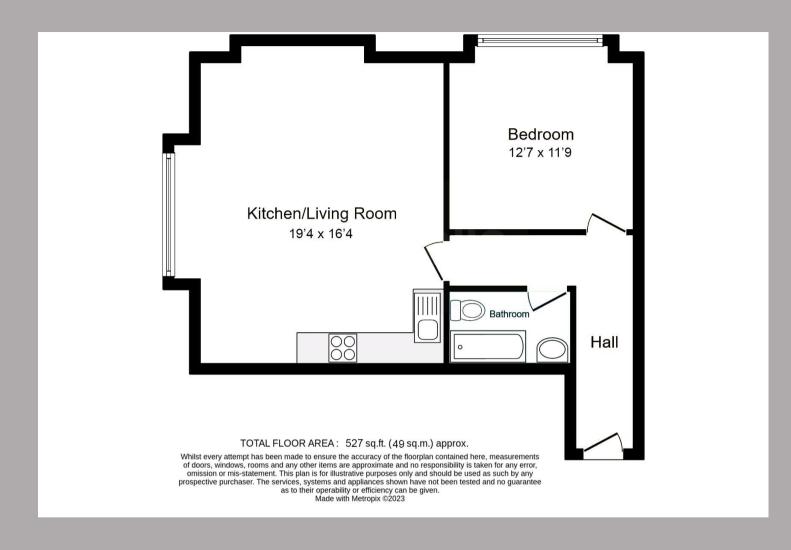

West Hall, Beningfield Drive, Napsbury Park, AL2 1FD Guide Price £300,000 Leasehold Frost's

A spacious one bedroom apartment located on the second floor of this beautifully renovated block in the popular residential area of Napsbury Park.

The property enjoys large floor to ceiling windows in both the bedroom and living room. The large reception room comprises living and dining areas, as well as a fully fitted modern kitchen. The Double bedroom has fitted wardrobes and the bathroom has a bath with shower fitted over. Further benefits include ample storage, secure entry phone access and residents parking.

Energy Rating C Council Tax Band C Leasehold

- One Double Bedroom
- Second Floor Apartment
- Floor to Ceiling Windows
- Open Plan Living/Dining/Kitchen
- Bathroom with Bath & Shower
- Residents Lift & Parking